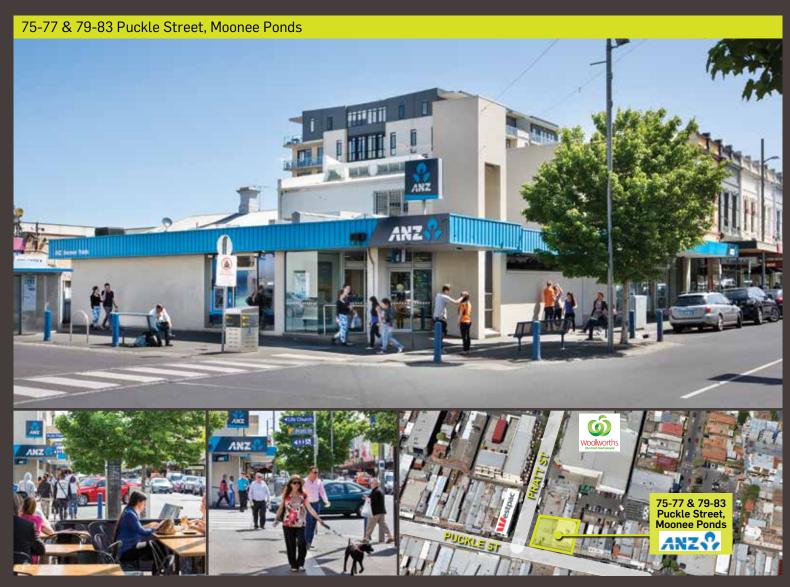

## Two adjoining freehold premises leased to ANZ Bank on long lease

Auction: Thursday 4 December 2pm on site

Prime corner position in the heart of Moonee Ponds District Centre

Substantial land holding comprised in two separate titles

Total Freehold Land Area: 490m<sup>2</sup> (two titles)

Combined frontage of over 43 metres to Puckle Street & Pratt Street

Estimated Building Area:

75-77 Puckle Street: 210m<sup>2</sup> approx. 79-83 Puckle Street: 480m<sup>2</sup> approx. including 1st floor of 235m<sup>2</sup> approx.

Tenancy Details:

Leased: ANZ Banking Group Ltd Lease Term: 10 year Rent: \$413,661 pa + otgs + GST 4% rent review (due Feb 2015)

ANZ retail & bank business centre

Inspection strictly by appointment

Terms: 10% deposit, balance 60 days