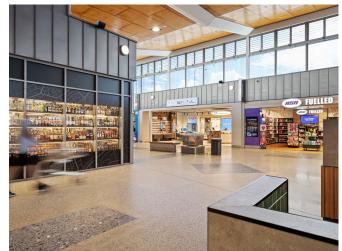

Anchored by Coles and Liquorland, the centre also features Jamaica Blue and Burger Urge as well as Joa Sushi and AIL Bakehouse. Other tenants include Sydney Street Medical, Mackay Massage, Sullivan Nicolaides, ASN, Laubman & Pank, Personal Brand Embroidery as well as ANZ.