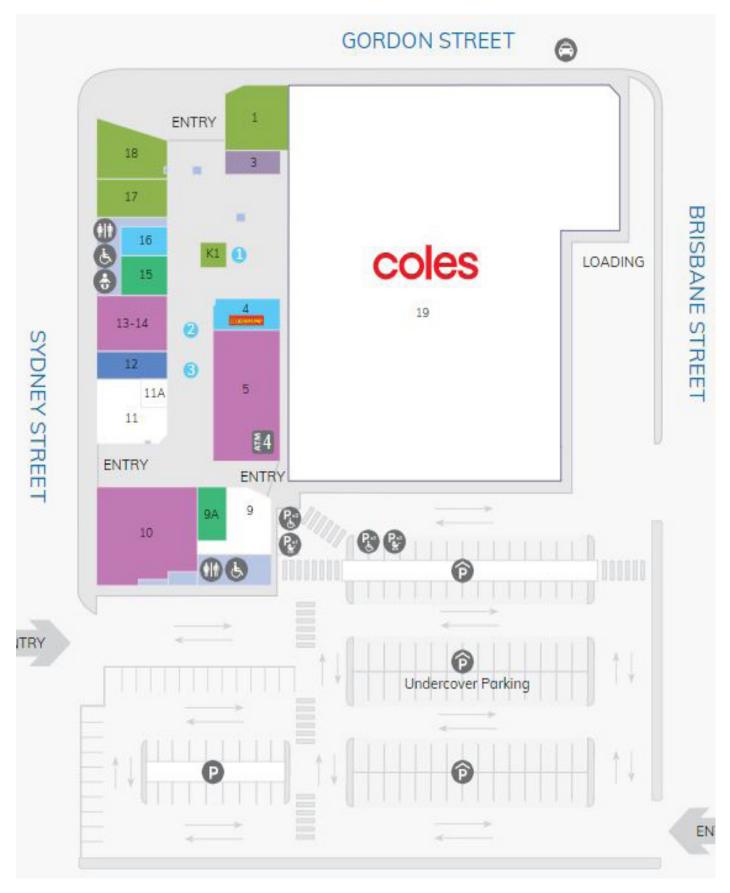

## **For Lease**

'Sydney Street Markets',31 Gordon Street,Mackay, QLD 4740.

| Shop 9b | Shop 9c | Shop 11  |
|---------|---------|----------|
| 48 sqm* | 61 sqm* | 112 sqm* |

Located in the heart of Mackay CBD, the 'Sydney Street Markets' forms a part of the cities bustling retail community.

Anchored by Coles and Liquorland, the centre also features Jamaica Blue and Burger Urge as well as Joa Sushi and AIL Bakehouse. Other tenants include Sydney Street Medical, Mackay Massage, Sullivan Nicolaides, ASN, Laubman & Pank, Personal Brand Embroidery as well as ANZ.

Sydney Street Markets offer premium exposure to passing traffic from Sydney and Gordon Street while providing shoppers the convenience of over 190 onsite carparks.