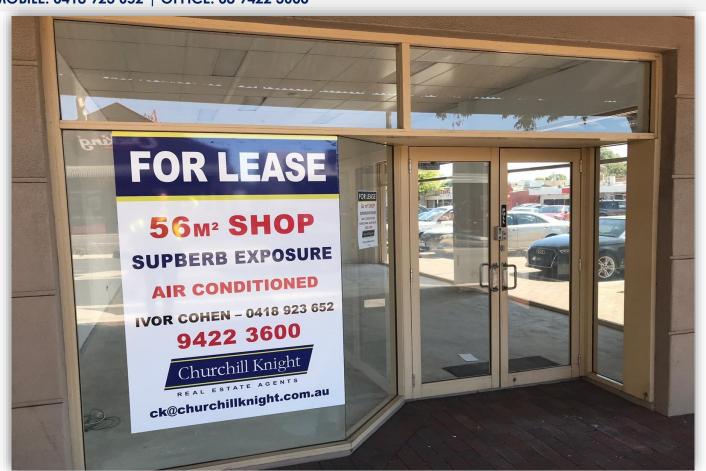

# FOR LEASE

REAL ESTATE AGENTS

# SHOP 3, 7-9 RISELEY STREET, ARDROSS

#### **PROPERTY PROFILE**

Address: 7-9 Riseley Street, Ardross

Lot/Unit Number: Shop 3
Use: Retail

Size: 56 Square Metres

Rent Per Annum: \$36,904.00 plus GST

Outgoings PA: \$11,770 Plus GST

Incentives On offer - ENQUIRE

#### **PROPERTY FEATURES**

- SUPERB EXPOSURE
  - STREET FRONTAGE
  - ALSO FACING MAJOR PARKING
- CONVENIENT LOCATION
- EMPTY SHELL
- NEW AIR CONDITIONING
- OPEN PLAN

## **COMMENCE TRADING TODAY!**

This prominent space not only offers the convenience of being situated in a group of diverse stores. The premises offer large window displays to both street entrance and carpark, the owner is willing to provide new air conditioning for the incoming tenant.

**IVOR COHEN, DIRECTOR** 

MOBILE: 0418 923 652 | OFFICE: 08 9422 3600