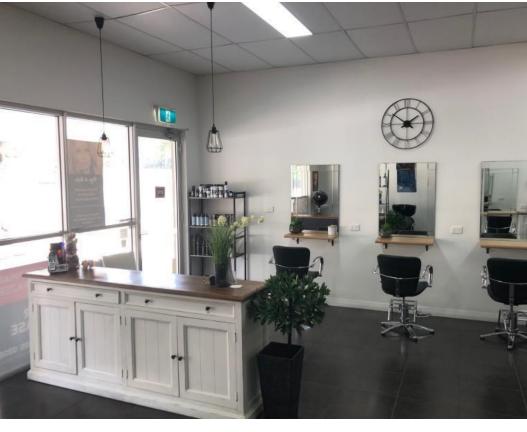

#### **Description:**

Net lettable area of 41.5sqm approx. this boutique, regular shaped, affordable premises would be suitable for many uses.

Offering stylish glass shopfront, grid ceiling, air-conditioning, kitchen and rear door access to undercover loading facility and amenities.