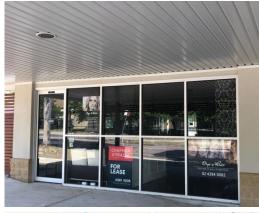

#### \_ocation:

Positioned opposite Coles and close to the recently opened Woolworths and BWS this boutique group of shops enjoys a high level of vehicle and pedestrian traffic generated by the many quality local specialist businesses, services, school and childcare centre.

#### **Description:**

Net lettable area of 41.5sqm approx. this boutique, regular shaped, affordable premises would be suitable for many uses.

Offering stylish glass shopfront, grid ceiling, air-conditioning, kitchen and rear door access to undercover loading facility and amenities.