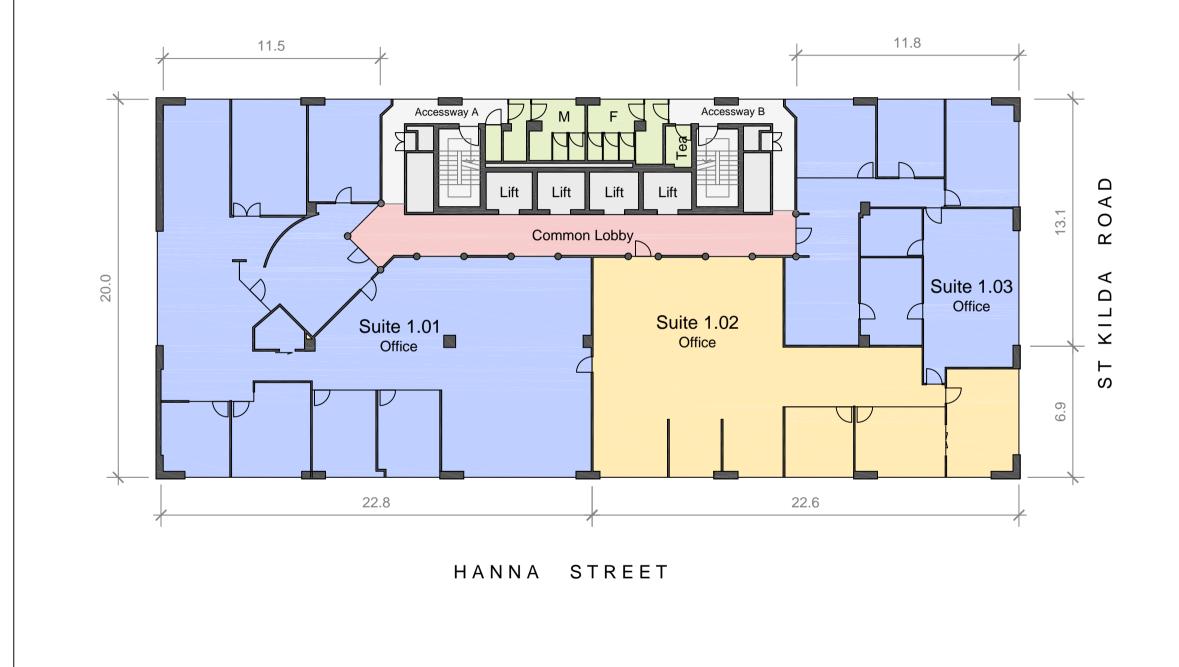

## Information Schedule

| Suite 1.01<br>Office<br>Total Area    | 360.4 m <sup>2</sup><br>360.4 m <sup>2</sup> |
|---------------------------------------|----------------------------------------------|
| Suite 1.02<br>Office<br>Total Area    | <u>198.1 m²</u><br><b>198.1 m²</b>           |
| Suite 1.03<br>Office<br>Total Area    | <u>    164.1 m²</u><br><b>164.1 m</b> ²      |
| Common Lobby<br>Amenities<br>Tea Room | 52.3 m²<br>29.7 m²<br>3.1 m²                 |