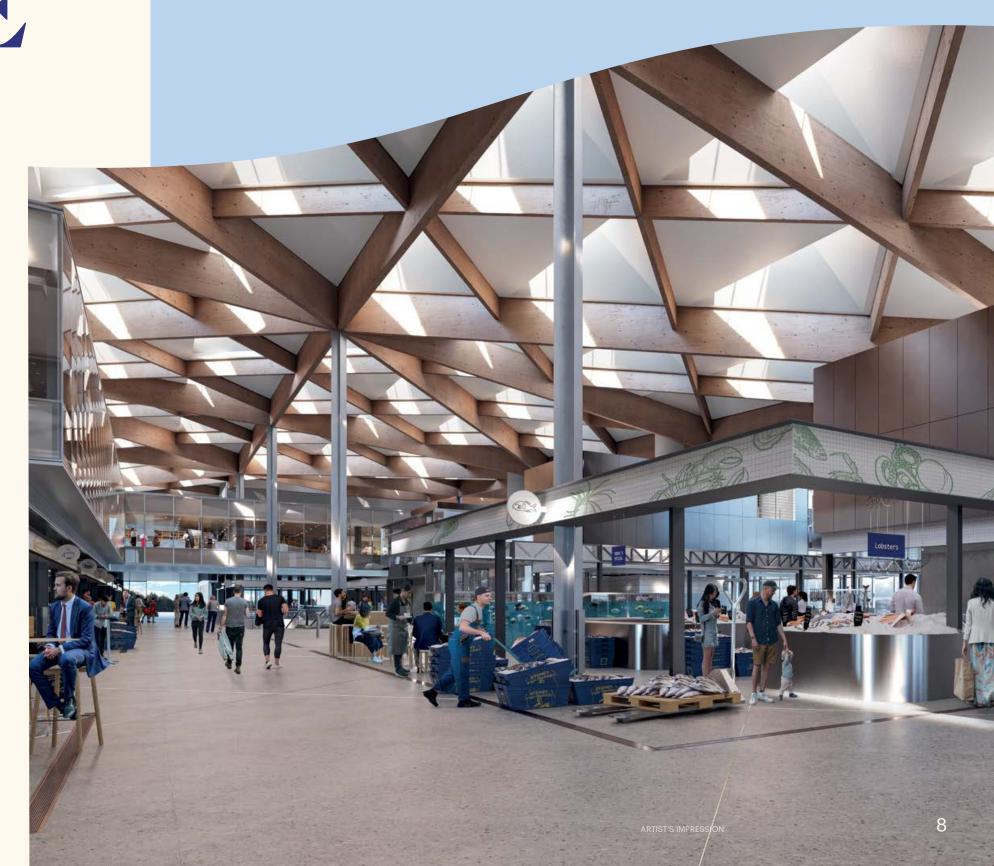

# THE HOME OF FRESH

The new Sydney Fish Market will be an authentic worldclass market; the epicentre of exceptional seafood and produce, encompassing catchers, growers, makers, wholesalers, retailers and restauranteurs in an iconic waterside destination. Along with the current crop of renowned businesses relocating with us, there will be a range of new retail spaces to lease.

12,500

**GLOBAL** 

SQM OF RETAIL SPACE

LANDMARK RETAIL DESTINATION

17

CURRENT FISH MARKET BUSINESSES TO RELOCATE 19

NEW OPPORTUNITIES FOR LEASE **357** 

CAR PARKS