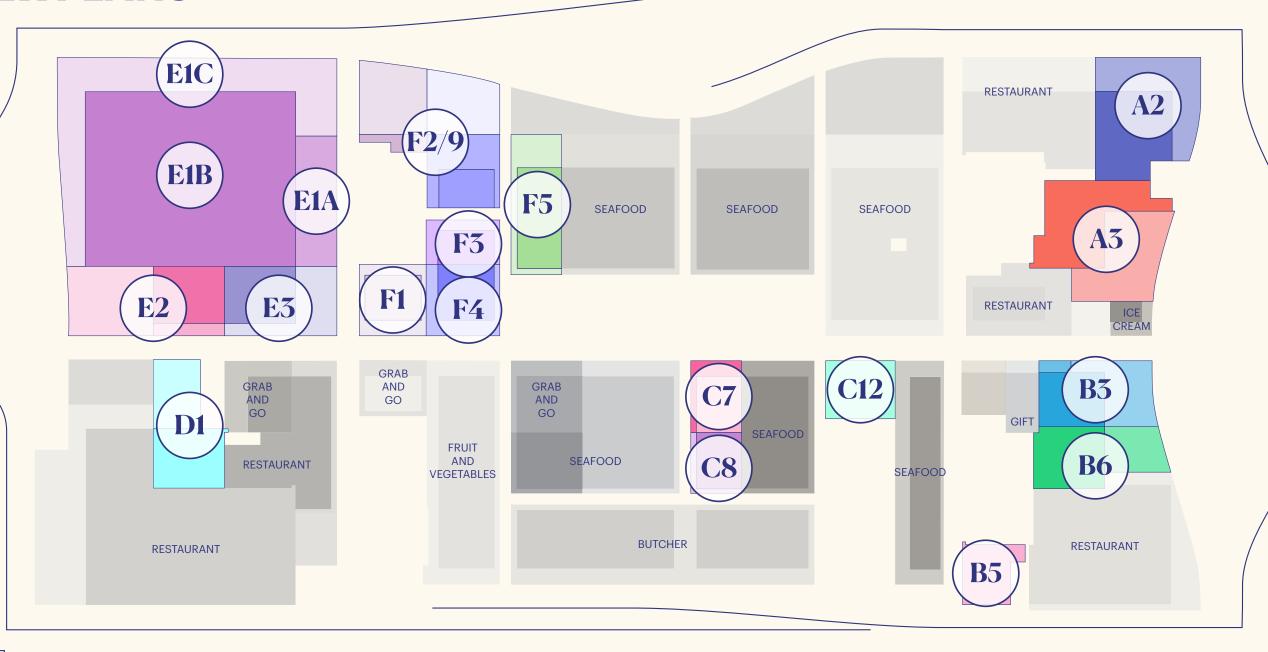

# 

| PREMISES  | AREA | REA USAGE  |      |       |                               |  |  |  |  |
|-----------|------|------------|------|-------|-------------------------------|--|--|--|--|
|           | INT  | OSL        | EXT  | TOTAL | RETAIL MASTER PLAN            |  |  |  |  |
|           |      |            |      |       |                               |  |  |  |  |
| A2        | 163  |            | 138  | 301   | Café/Eatery                   |  |  |  |  |
| А3        | 185  |            | 162  | 347   | Café/Eatery                   |  |  |  |  |
| B3        | 90   | 10         | 95   | 194   | Café/Eatery                   |  |  |  |  |
| <b>B5</b> | 81   |            |      | 81    | Café/Eatery                   |  |  |  |  |
| B6        | 109  |            | 69   | 179   | Merchants/Makers              |  |  |  |  |
| <b>C7</b> | 65   | 28         |      | 93    | Merchants/Makers              |  |  |  |  |
| C8        | 65   | 15         |      | 80    | Merchants/Makers              |  |  |  |  |
| C12       |      | 104        |      | 104   | Merchants/Makers              |  |  |  |  |
| D1        | 108  | 82         |      | 190   | Merchants/Makers              |  |  |  |  |
| E1 a      | 212  |            | 120  | 332   | Restaurant/Bar Collective     |  |  |  |  |
| E1 b      | 395  |            | 225  | 620   | Restaurant/Bar Collective     |  |  |  |  |
| E1 c      | 270  |            | 260  | 530   | Restaurant/Bar Collective     |  |  |  |  |
| E2        | 106  |            | 86   | 192   | Restaurant/Bar Collective     |  |  |  |  |
| E3        | 137  |            | 120  | 257   | Merchants/Makers              |  |  |  |  |
| F1        | 65   | 59         |      | 124   | Grab and Go                   |  |  |  |  |
| F2 & F9   | 78   | 80         | 231  | 390   | Merchants/Makers              |  |  |  |  |
| F3        | 49   | 34         |      | 82    | Merchants/Makers              |  |  |  |  |
| F4        | 81   | 54         |      | 135   | Grab and Go                   |  |  |  |  |
| F5        | 116  | 66         |      | 182   | Grab and Go                   |  |  |  |  |
| G2 & G3   | 1097 |            | 333  | 1430  | Bar/Brewery/Distillery/Events |  |  |  |  |
| TOTAL     | 3472 | <b>532</b> | 1839 | 5843  |                               |  |  |  |  |

# **MASTER PLANS**

# **UPPER GROUND LEVEL**

# MEZZANINE LEVEL

DISCLAIMER: Not to scale, indicative only and subject to change without notice