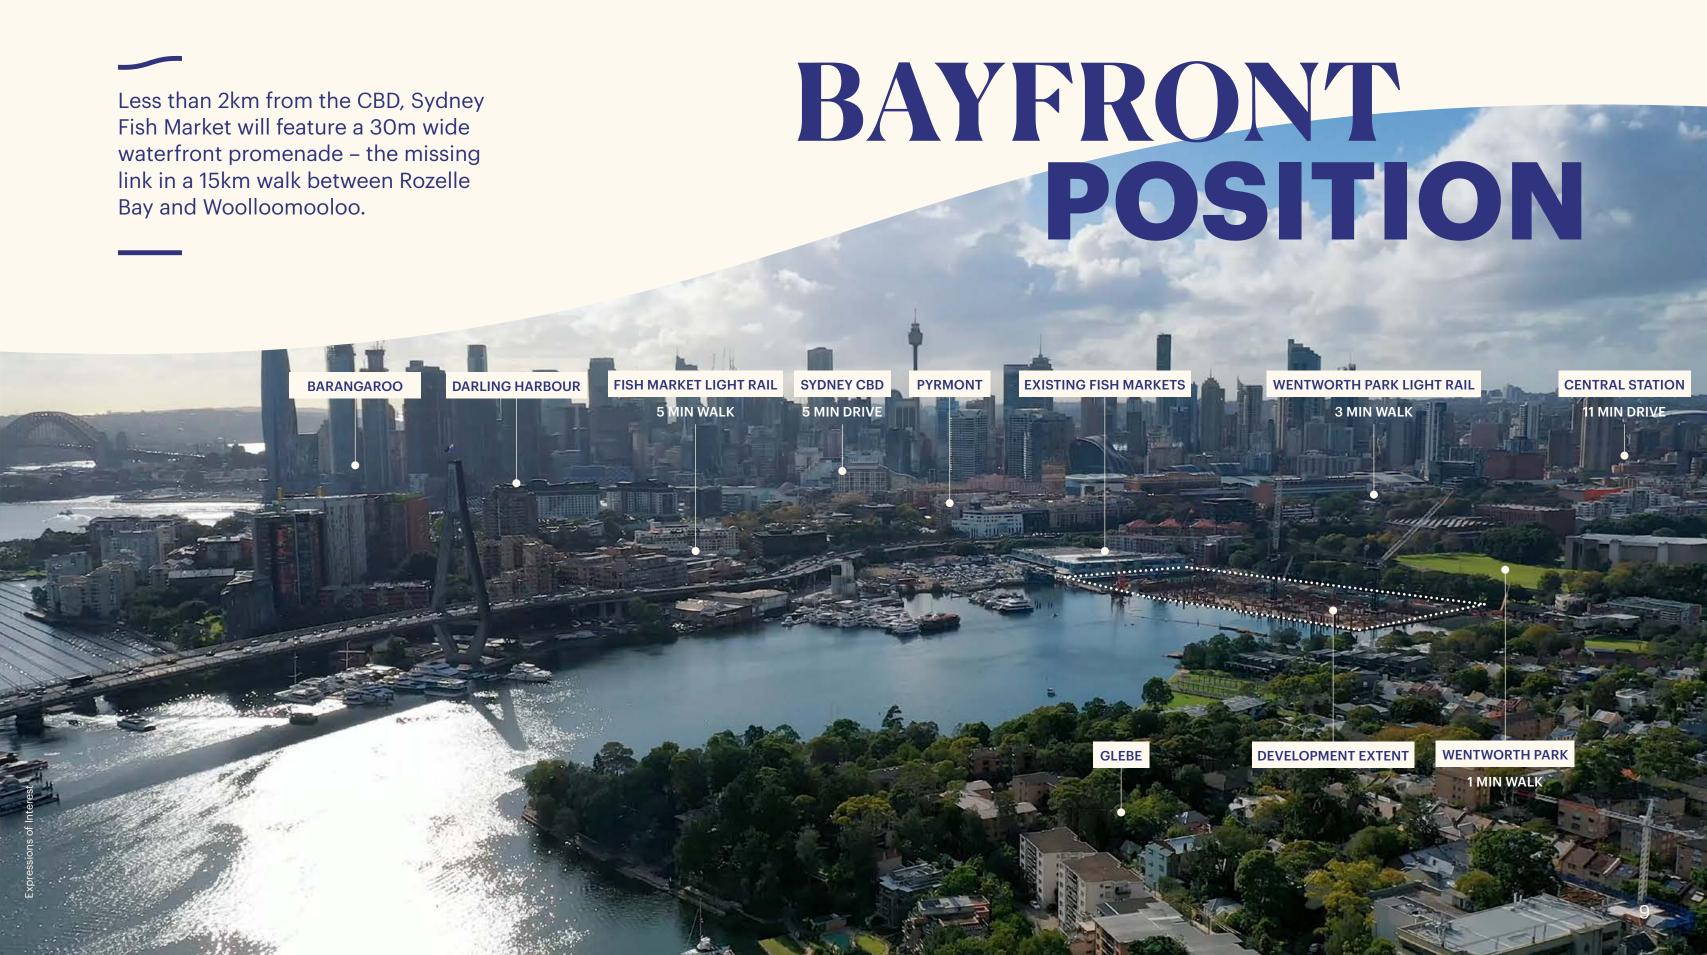

# A FRESHOPPORTUNITY ON THE WORLD STAGE

centrepiece of the NSW Government's revitalisation of Blackwattle Bay. Anchored by a stunning design that reunites community and foreshore, it will be a world-class destination upgraded for modern times, while retaining its much-loved authenticity as a working fish market.

# **ALWAYS**

TRADITIONAL LAND AND WATERS OF THE GADIGAL AND WANGAL CLANS OF THE EORA NATION.