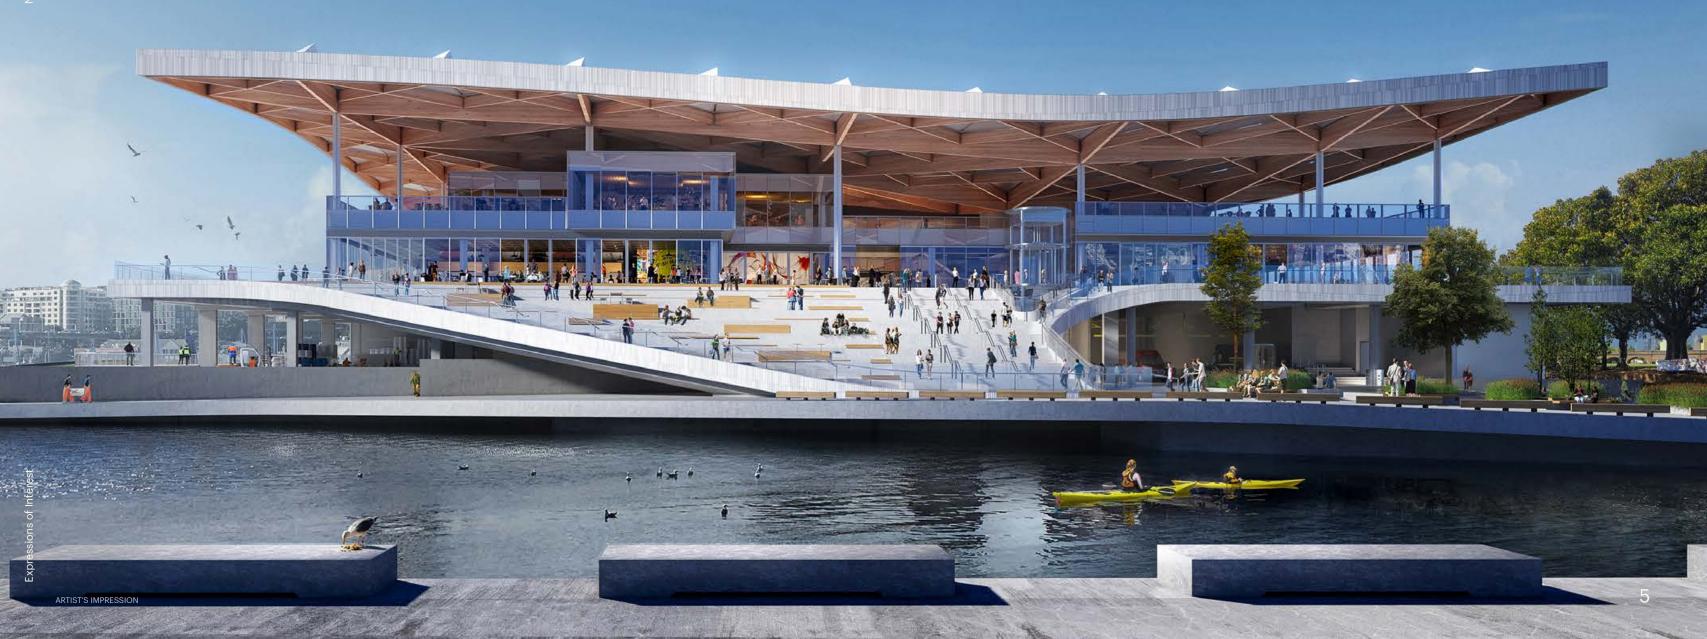

# THE HOME OF FRESH

The new Sydney Fish Market will be an authentic worldclass market; the epicentre of exceptional seafood and produce, encompassing catchers, growers, makers, wholesalers, retailers and restauranteurs in an iconic waterside destination. Along with the current crop of renowned businesses relocating with us, there will be a range of new retail spaces to lease.

12,500

**GLOBAL** 

SQM OF RETAIL SPACE

LANDMARK RETAIL DESTINATION

17

CURRENT FISH MARKET BUSINESSES TO RELOCATE 19

NEW OPPORTUNITIES FOR LEASE **357** 

CAR PARKS