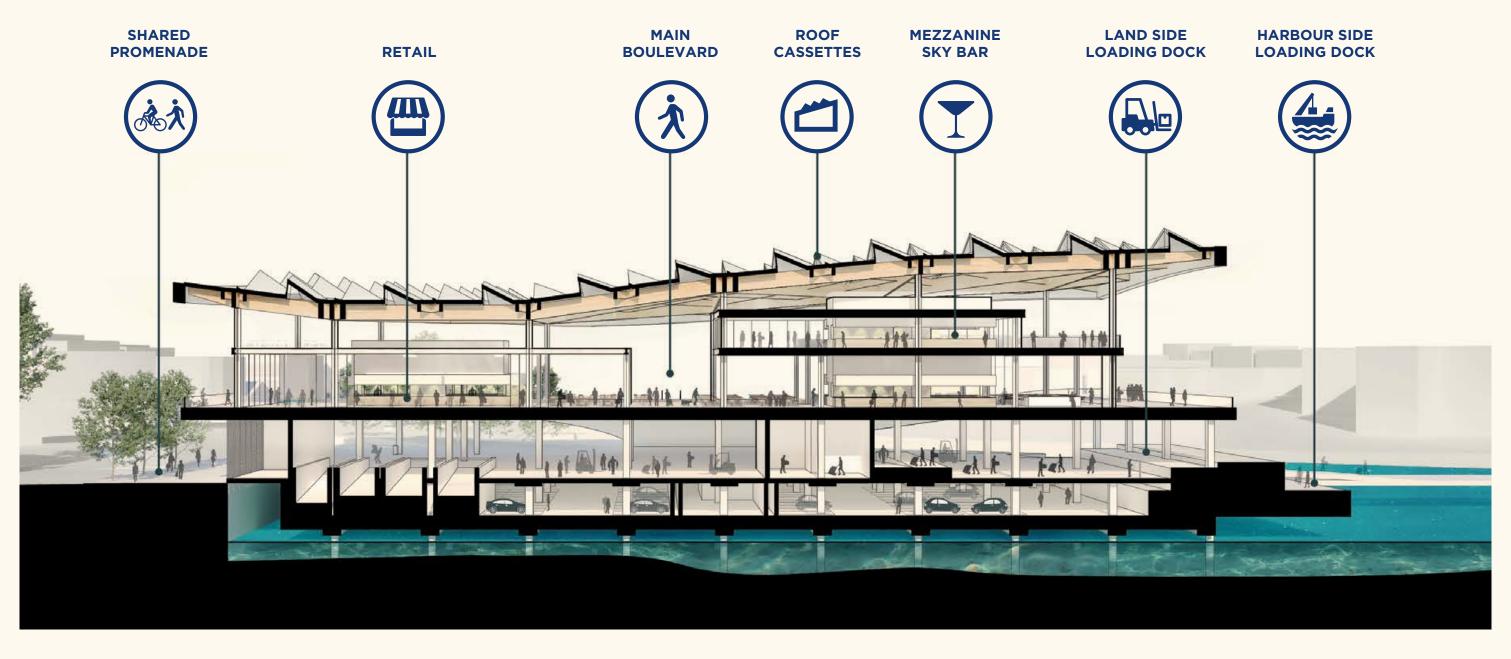

e local resident population of 48,630 by 2026 is projected to spend over \$700 million annually on take home food, groceries, and liquor.

### YOUNG & SINGLE

The largest age demographic across Pyrmont, Ultimo, Glebe and Rozelle is 25–29 years old and more than half are not married.



### **VISITORS**

### **ANNUAL VISITATION**

Sydney Fish Market attracts approximately 3 million visitors annually.

### **DOUBLE GROWTH**

Sydney Fish Market and the reinvigorated Blackwattle Bay will target double visitation in the future.



### WORKERS

### **GROWING**

The worker population of 30,315 by 2026 is projected to spend \$150 million annually within the local trade area.

### **SHORT WALK**

Around 6,100 workers are within a short distance of the site (primary sector).



# LAYERED BY DESIGN



# ELEVATED

# RESTAURANT AND BAR COLLECTIVE.

Against the glittering backdrop of Blackwattle Bay, the new Sydney Fish Market provides a prominent address for sophisticated dining experiences and premium bars under one roof. This curated collection of smart casual and top-tier spaces will offer a new destination for visitors and locals alike.

# FLAVOURS



# SHOP

## **MERCHANTS AND MAKERS.**

Anchored by the new Sydney Fish Market's focus on freshness, customers will be brought closer to the art and craft of real food and flavour. An epicurean mix of international ingredients, specialty eateries and artisan retail will enrich the daily shopping experience of foodies and foragers from Sydney and beyond.





GOURMET FRESH FOOD

FLOWER MARKET

SPECIALIST PROVEDORES







# SMART

# CAFÉ