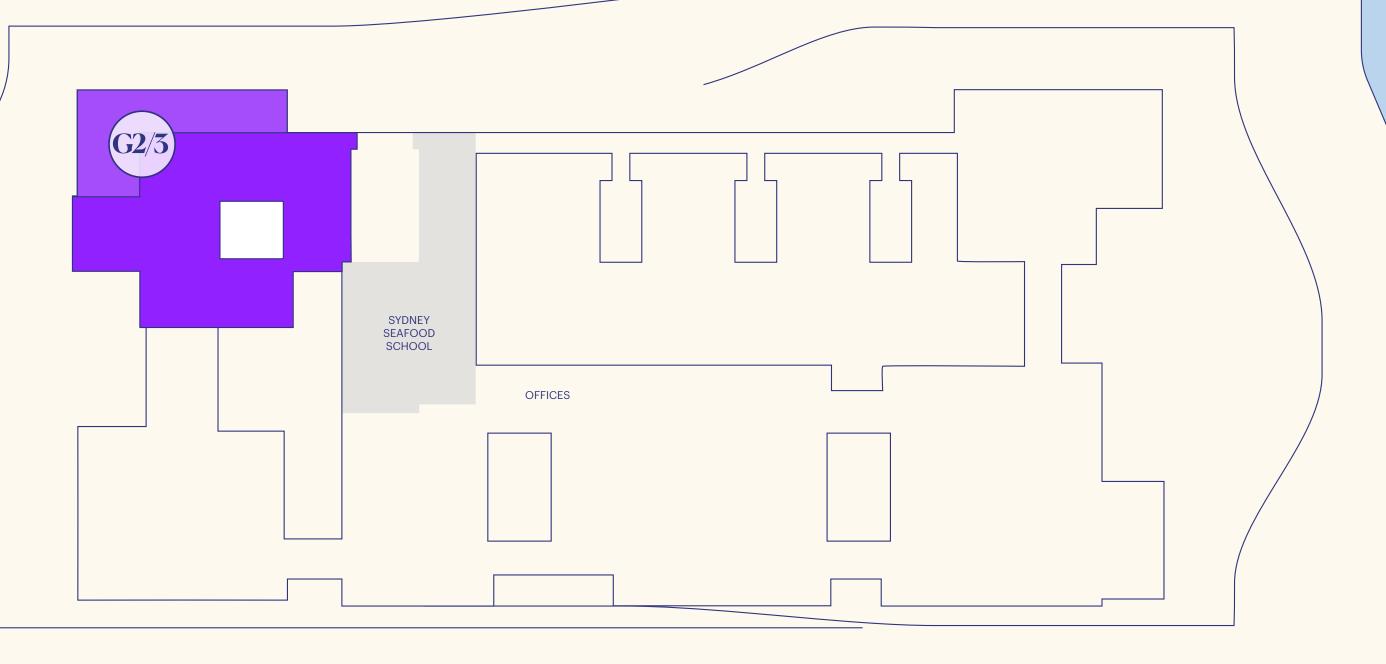

# 

| PREMISES  | AREA | REA USAGE  |      |       |                               |  |  |  |  |
|-----------|------|------------|------|-------|-------------------------------|--|--|--|--|
|           | INT  | OSL        | EXT  | TOTAL | RETAIL MASTER PLAN            |  |  |  |  |
|           |      |            |      |       |                               |  |  |  |  |
| A2        | 163  |            | 138  | 301   | Café/Eatery                   |  |  |  |  |
| А3        | 185  |            | 162  | 347   | Café/Eatery                   |  |  |  |  |
| B3        | 90   | 10         | 95   | 194   | Café/Eatery                   |  |  |  |  |
| <b>B5</b> | 81   |            |      | 81    | Café/Eatery                   |  |  |  |  |
| B6        | 109  |            | 69   | 179   | Merchants/Makers              |  |  |  |  |
| <b>C7</b> | 65   | 28         |      | 93    | Merchants/Makers              |  |  |  |  |
| C8        | 65   | 15         |      | 80    | Merchants/Makers              |  |  |  |  |
| C12       |      | 104        |      | 104   | Merchants/Makers              |  |  |  |  |
| D1        | 108  | 82         |      | 190   | Merchants/Makers              |  |  |  |  |
| E1 a      | 212  |            | 120  | 332   | Restaurant/Bar Collective     |  |  |  |  |
| E1 b      | 395  |            | 225  | 620   | Restaurant/Bar Collective     |  |  |  |  |
| E1 c      | 270  |            | 260  | 530   | Restaurant/Bar Collective     |  |  |  |  |
| E2        | 106  |            | 86   | 192   | Restaurant/Bar Collective     |  |  |  |  |
| E3        | 137  |            | 120  | 257   | Merchants/Makers              |  |  |  |  |
| F1        | 65   | 59         |      | 124   | Grab and Go                   |  |  |  |  |
| F2 & F9   | 78   | 80         | 231  | 390   | Merchants/Makers              |  |  |  |  |
| F3        | 49   | 34         |      | 82    | Merchants/Makers              |  |  |  |  |
| F4        | 81   | 54         |      | 135   | Grab and Go                   |  |  |  |  |
| F5        | 116  | 66         |      | 182   | Grab and Go                   |  |  |  |  |
| G2 & G3   | 1097 |            | 333  | 1430  | Bar/Brewery/Distillery/Events |  |  |  |  |
| TOTAL     | 3472 | <b>532</b> | 1839 | 5843  |                               |  |  |  |  |

# **MASTER PLANS**

# **UPPER GROUND LEVEL**