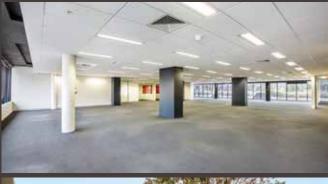

## High quality Cremorne office

EOI: Closing Thursday 8 September 3pm

Impressive ground floor area of 704m<sup>2</sup> approx.

Includes 18 secure basement car parks

Expansive street frontage of 30 metres approx. plus frontage to private communal courtyard

Abundant natural light from two sides

Positioned within trendy commercial hub

Only metres from Swan St, Church St, train station, sporting precinct and CityLink

Subdivision potential (STCA)

Offered with Vacant Possession