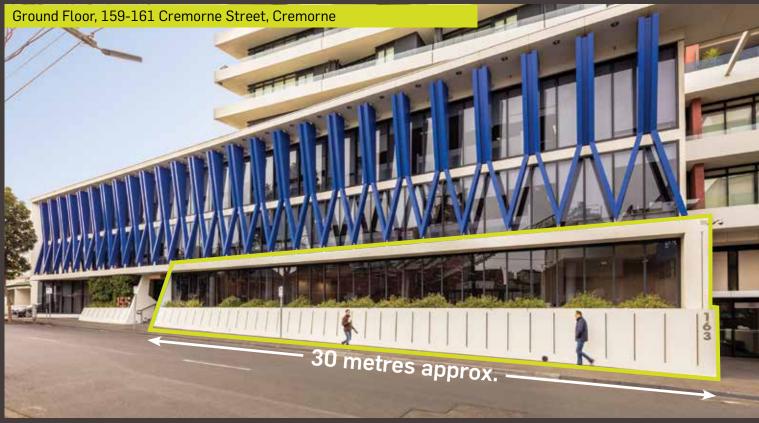

## High quality Cremorne office

EOI: Closing Thursday 8 September 3pm

Impressive ground floor area of 704m<sup>2</sup> approx.

Includes 18 secure basement car parks

Expansive street frontage of 30 metres approx. plus frontage to private communal courtyard