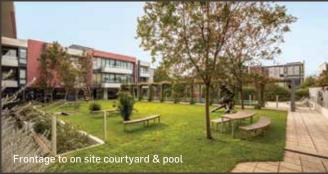

## High quality Cremorne office

EOI: Closing Thursday 8 September 3pm

Impressive ground floor area of 704m<sup>2</sup> approx.

Includes 18 secure basement car parks

Expansive street frontage of 30 metres approx. plus frontage to private communal courtyard