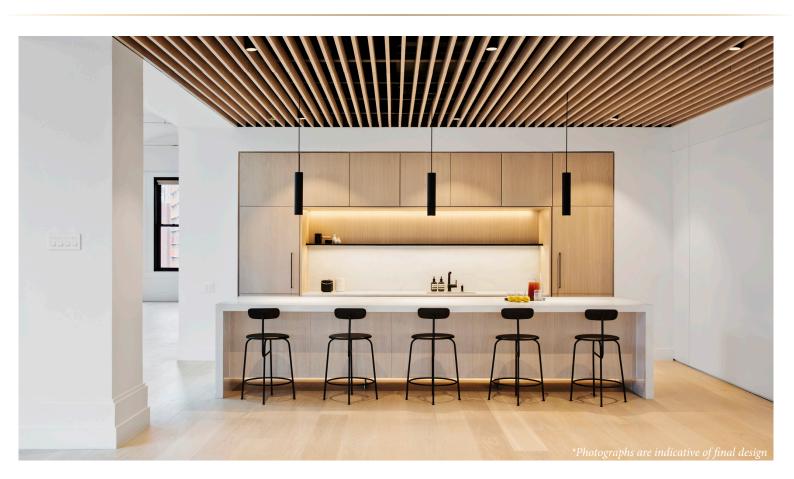

### Suite 9.02

- · Reception & Meeting area
- Kitchen and breakout area
- Large boardroom
- · Quiet Room

- Open plan space for general office area
- · Prime CBD location
- · Excellent transport links
- Full squash court and end of trip facilities (due H2)