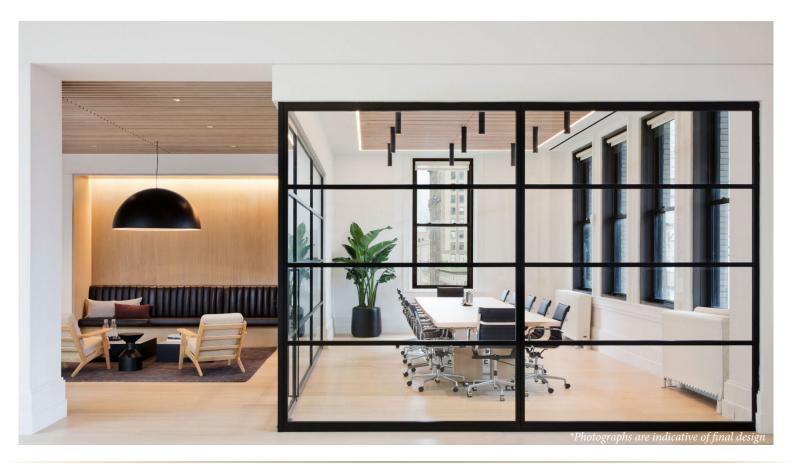

### Suite 9.02

- · Reception & Meeting area
- Kitchen and breakout area
- Large boardroom
- · Quiet Room

- Open plan space for general office area
- · Prime CBD location
- · Excellent transport links
- Full squash court and end of trip facilities (due H2)