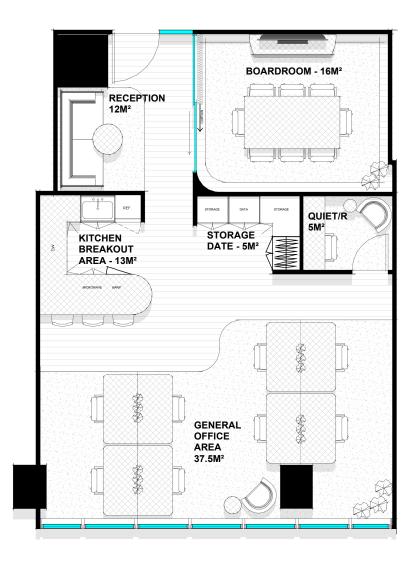

## Suite 9.02

25 Bligh Street, Sydney CBD

NLA: 88.5 m<sup>2</sup> Available: Dec 2022

### Suite 9.02

- · Reception & Meeting area
- Kitchen and breakout area
- Large boardroom
- · Quiet Room

- Open plan space for general office area
- · Prime CBD location
- · Excellent transport links
- Full squash court and end of trip facilities (due H2)