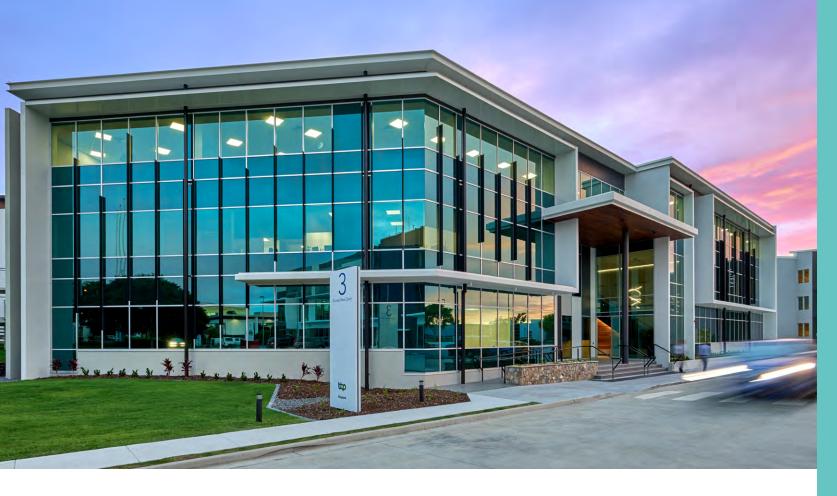

# 3 clunies ross court eight mile plains

| Level   | Ground | First            | Second             |
|---------|--------|------------------|--------------------|
| Area m² | Leased | 185<br>available | 1,040<br>available |

## **Building Features**

- Three level A-grade office building completed in March 2019
- High quality internal finishes
- Attractive incentives and turn-key fitout nackages
- Curtain wall glass providing ample natural light
- Proximity to multiple cafes, gym and outdoor recreation space