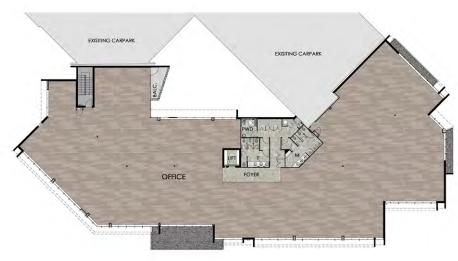

# 3 clunies ross court eight mile plains

| Level   | Ground | First            | Second             |
|---------|--------|------------------|--------------------|
| Area m² | Leased | 185<br>available | 1,040<br>available |