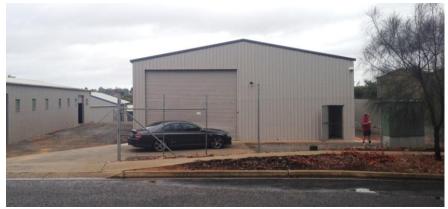

Property Address 3 Chapman Road, HACKHAM S.A. 5163

Property size Approximately 240 Sqm<sup>2</sup>

Rent Amount \$1,000.00 Per month + Outgoings / \$12,000.00 Per annum + Outgoings (no GST applicable)

Council Zoning Industry - City of Onkaparinga

Comments: High access colourbond warehouse, comprising inernal office, small lunchroom

Toilet amenity

85 Amp Power supply, roller door approximately 4.2m x 5m wide

Unit 1 Number 2 Aldershot Road, LONSDALE S.A. 5160