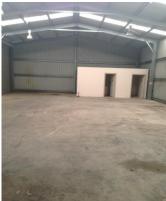

Comments: High access colourbond warehouse, comprising inernal office, small lunchroom

Toilet amenity

85 Amp Power supply, roller door approximately 4.2m x 5m wide

Unit 1 Number 2 Aldershot Road, LONSDALE S.A. 5160