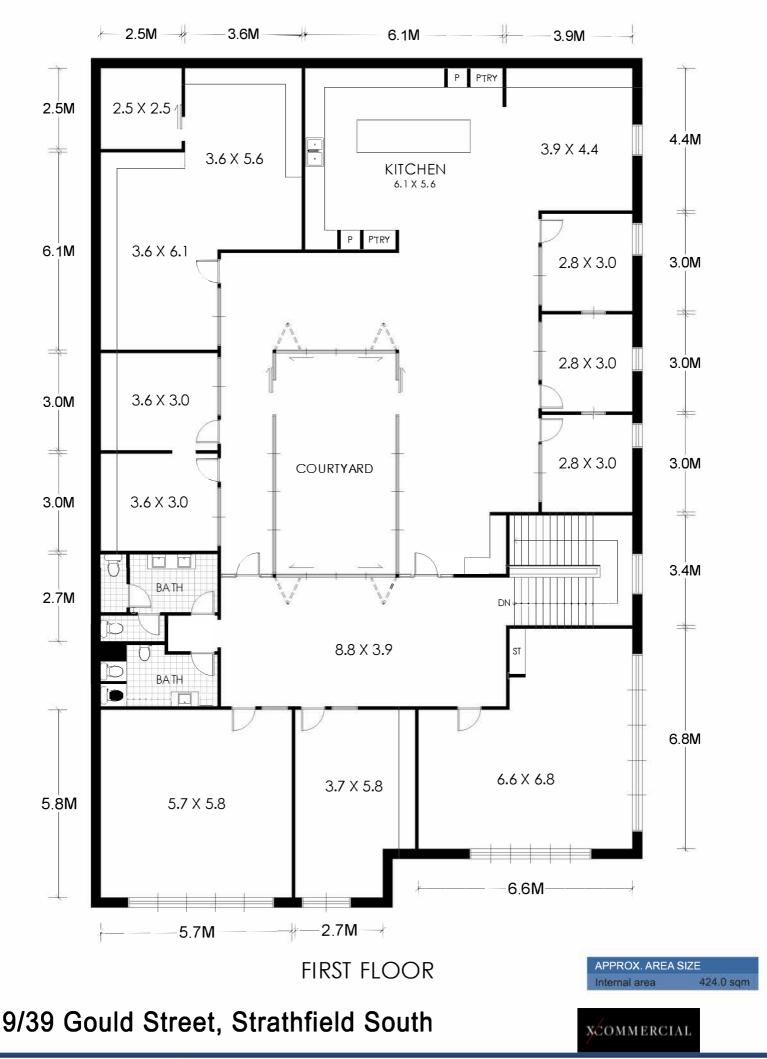

## 9/39 Gould Street, Strathfield South

APPROX. AREA SIZE Internal area 423.0 sqm

WARNING: DISCLAIMER This information is not to be relied upon. It is strictly used for marketing and illustration purposes only. All measurements are approximate. Not to scale. No liability accepted. You must rely on your own inquiries and seek advice from your solicitor. Floor plan by cnkplan@cnkplan.com.au/ www.cnkplan.com.au