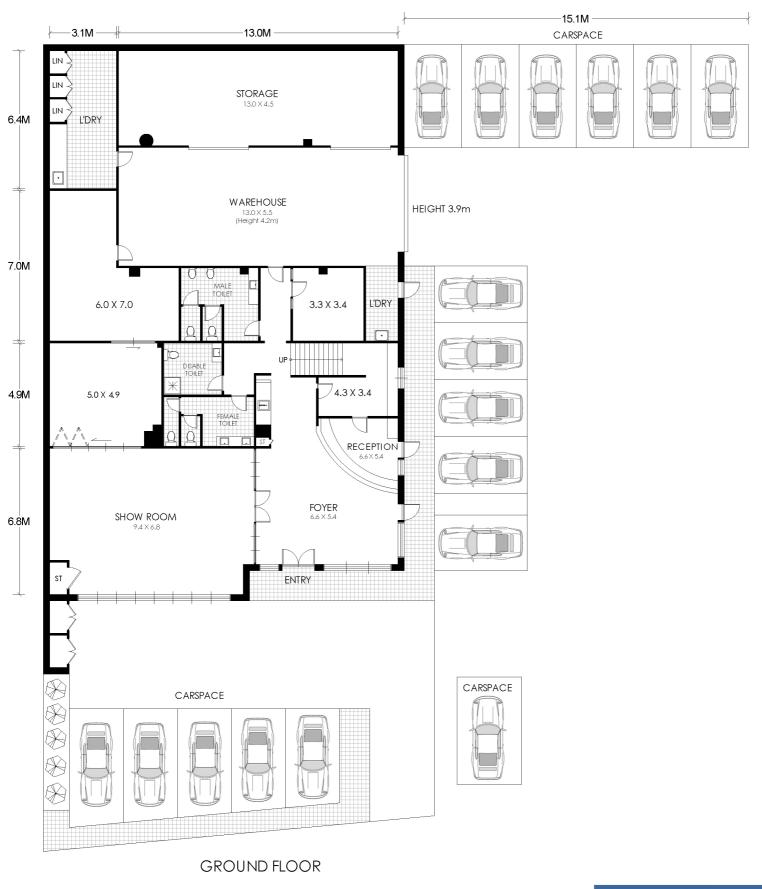

## 9/39 Gould Street, Strathfield South

APPROX. AREA SIZE Internal area 423.0 sqm

WARNING: DISCLAIMER This information is not to be relied upon. It is strictly used for marketing and illustration purposes only. All measurements are approximate. Not to scale. No liability accepted. You must rely on your own inquiries and seek advice from your solicitor. Floor plan by cnkplan@cnkplan.com.au/ www.cnkplan.com.au