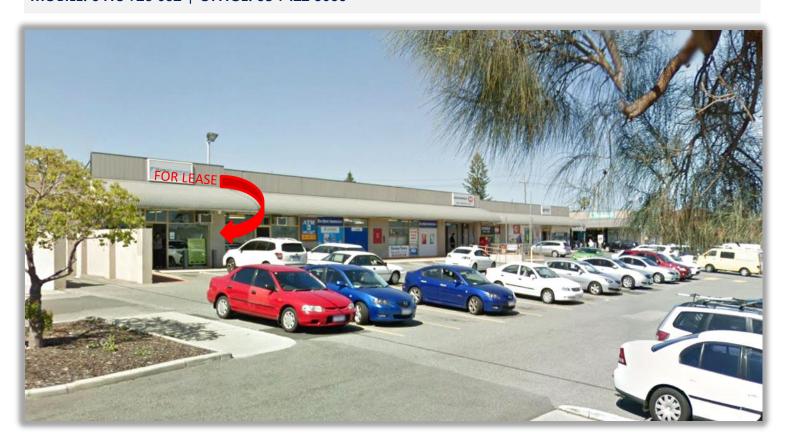

#### **PROPERTY FEATURES**

- FORMERLY TAILORING & LAUNDRY SERVICE
- OTHER RETAIL USES ALSO
- CONVENIENTLY LOCATED
- GOOD EXPOSURE
- AMPLE CUSTOMER PARKING
- PASSING FOOT TRAFFIC
- SPACE FOR SIGNAGE
- WORTHWHILE LEASING INCENTIVE FOR SUITABLE TENANT

### RETAIL SPACE AVAILABLE!

This space is perfect for anyone wanting to be in the retail business. Comfortably sized with room to move around and, the store is so conveniently placed with frontage facing a busy car park of Beaconsfield Plaza, it's hard to resist booking an inspection to view this property.