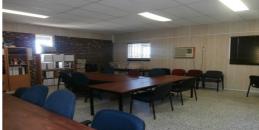

74m2\* Lunch room and amenities

14.67m2\* Rear Office

267.49m2\* Workshop/Warehouse area

Shared concrete entry/exit

Rear Hardstand area and car parking

Off Street car parking

If you are looking to upgrade your current location or start a new business, you can't do better than this.