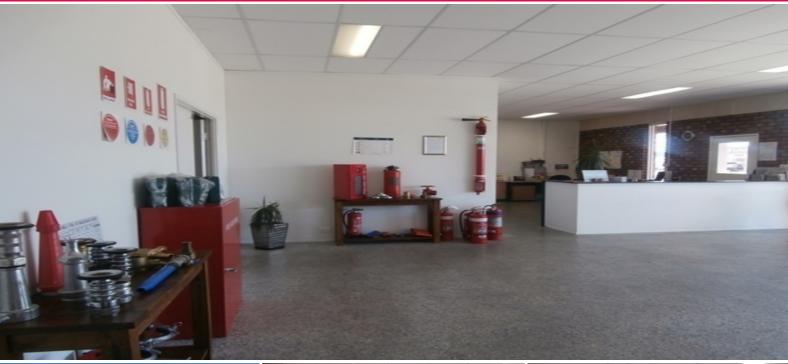

## LOTS OF SPACE ON HANSON ROAD

Prime position on Hanson Road. This property really needs to be inspected to fully appreciate all that is on offer at this location.

450m2\* in total area

Including:

93.5m2 modern reception/office and training room

74m2\* Lunch room and amenities

14.67m2\* Rear Office

267.49m2\* Workshop/Warehouse area

Shared concrete entry/exit

Rear Hardstand area and car parking

Off Street car parking

If you are looking to upgrade your current location or start a new business, you can't do better than this.