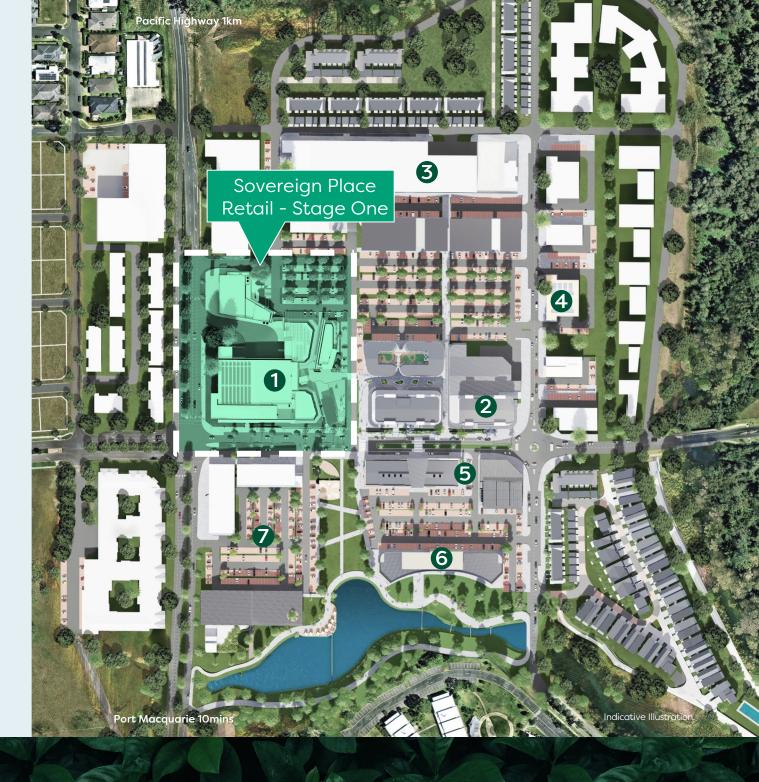

# PROPOSED MASTER PLAN

#### Stages include:

- 1 Retail Stage One (Now Open)
- 2 Mixed Use Retail Stage Two
- Future Large Format Retail
- 4 Business & Technology Park
- Health & Wellbeing Precinct
- 6 Commercial Offices
- 7 Entertainment & Leisure Precinct