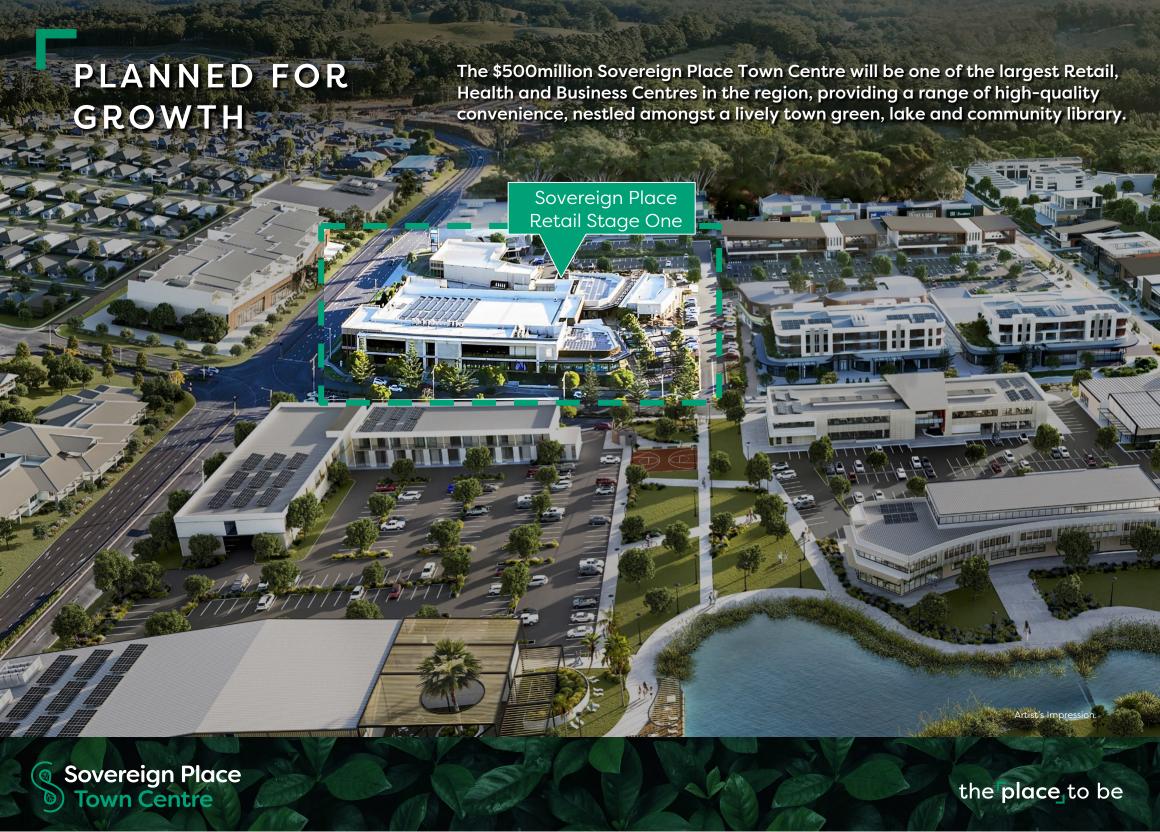

# PROPOSED MASTER PLAN

### A growing Town Centre of mixed use Retail, Health and Business Precincts.

- Approx. 60,000+sqm GLA
- Unique high-end architecture, open-air and nature focused design, applying sustainable design principles
- Up to 100 businesses with 1,000 employees onsite
- Emphasis on employee wellbeing and connection
- Approx. 1,000 carparks, including EV charging stations
- NBN ready and high-speed data

#### Stages include:

- 1 Retail Stage One (Now Open)
- 2 Mixed Use Retail Stage Two
- Future Large Format Retail
- 4 Business & Technology Park
- Health & Wellbeing Precinct
- 6 Commercial Offices
- 7 Entertainment & Leisure Precinct

## THE PLACE FOR YOUR BUSINESS

Sovereign Place Town Centre is a best-in-class destination connecting local, regional and national businesses with customers, a thriving community and each other.

- Strategically located in Port Macquarie the major growth corridor of New South Wales' Mid North Coast
- Convenient location at junction of Pacific and Oxley Highways draws visitation from significant geographic area
- One of the only greenfield town centres approved in the Hastings region for the next 10 years
- Part of the \$1 billion+ Sovereign Hills master planned community
- At 60,000+sqm, it's the largest retail, health and business centre in the region
- Stage One of Sovereign Place opened in 2019, comprising 6,100sqm GLA of retail and commercial space for approx. 21 tenants
- Partner with Lewis Land Group, with 60 years' experience in developing retail centres, including Harbour Town Gold Coast and Adelaide, and master planned communities across Australia