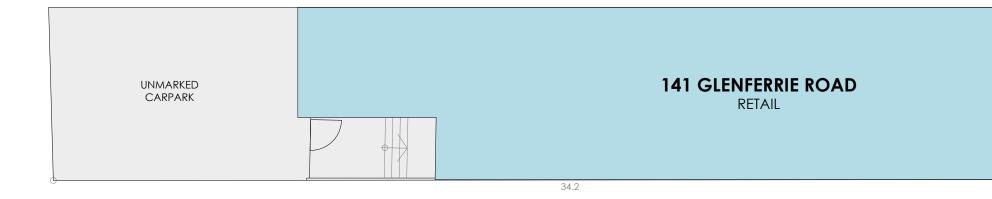

### SCHEDULE

| 141 GLENFERRIE ROAD |               |
|---------------------|---------------|
| TITLE DETAILS       | LOT 5-RP15798 |
| LAND AREA*          | 195 m²        |
| BUILDING AREA       | 179 m²        |
|                     |               |

CAR PARKING 2 SPACES

(SITE VISIT 12/11/2021)

DISCLAIMER: THIS PLAN HAS BEEN PREPARED FOR MARKETING PURPOSES ONLY. INTERESTED PARTIES SHOULD UNDERTAKE THEIR OWN ENQUIRIES AS TO THE ACCURACY OF THE INFORMATION. AREAS ARE APPROXIMATE AND DIMENSION ROUNDING MAY RESULT IN AREA DISCREPANCIES. ALL LAND INFORMATION TAKEN FROM THE DEPOSITED PLAN. BOUNDARIES HAVE NOT BEEN DEFINED.

NOTES: \* RE

CLIENT:

REFER TO TITLE (RP15798) FOR DETAILS

**SITE PLAN** 141 GLENFERRIE ROAD, MALVERN, VIC

| DATE:                    | 26/11/2021                |                            |                   | Australia   New Zealand              |
|--------------------------|---------------------------|----------------------------|-------------------|--------------------------------------|
| REF:<br>DRAWN:<br>SCALE: | 80646<br>EH<br>1:125 @ A3 | REV:<br>CHECKED:<br>SHEET: | -<br>AL<br>1 OF 2 | <b>REALSERVE</b><br>Start confident. |