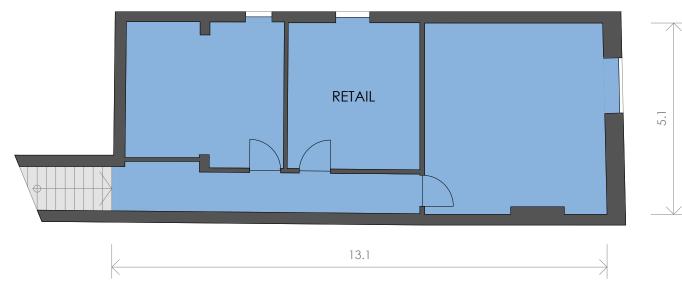

Building Measurement Specialist Consulting Land Surveyors 3D Laser Scanning

ph. 03 9415 6565

www.realserve.com.au

**GROUND FLOOR** 

**FIRST FLOOR** 

# MARKETING DRAWING

141 GLENFERRIE ROAD, MALVERN, VIC

| DATE: | 26/11/2021 |
|-------|------------|
|       |            |

REF: 80646 REV: DRAWN: EH CHECKED: SCALE: 1:100 @ A3 SHEET:

CLIENT:

## SCHEDULE OF AREAS

| 141 GLENFERRIE RD |                            |
|-------------------|----------------------------|
| GROUND FLOOR      |                            |
| RETAIL            | 102 m²                     |
| AMENITIES         | 7 m²                       |
| TEA ROOM          | 6 m²                       |
| FIRST FLOOR       |                            |
| RETAIL            | 64 m²                      |
| TOTAL AREA        | 1 <b>79</b> m <sup>2</sup> |
| SERVICES          | 2 m²                       |