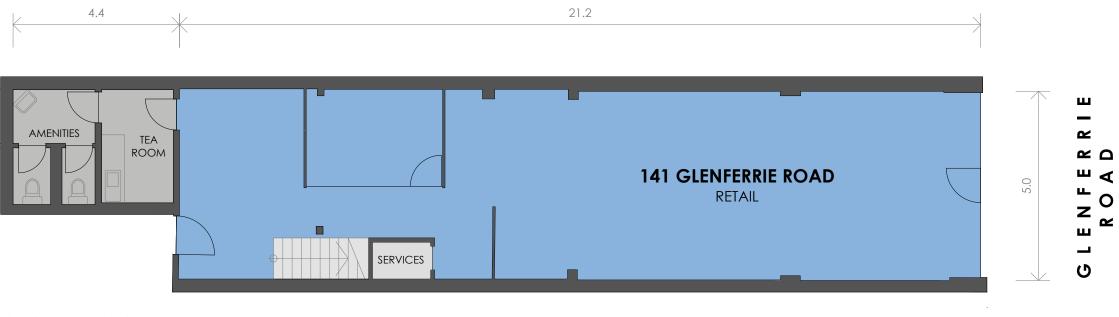

# MARKETING DRAWING

141 GLENFERRIE ROAD, MALVERN, VIC

| DATE: | 26/11/2021 |
|-------|------------|
|       |            |

REF: 80646 REV: DRAWN: EH CHECKED: SCALE: 1:100 @ A3 SHEET:

CLIENT:

## SCHEDULE OF AREAS

| 141 GLENFERRIE RD |                            |
|-------------------|----------------------------|
| GROUND FLOOR      |                            |
| RETAIL            | 102 m²                     |
| AMENITIES         | 7 m²                       |
| TEA ROOM          | 6 m²                       |
| FIRST FLOOR       |                            |
| RETAIL            | 64 m²                      |
| TOTAL AREA        | 1 <b>79</b> m <sup>2</sup> |
| SERVICES          | 2 m²                       |

SERVICES

(SITE VISIT 12/11/2021)

DISCLAIMER: THIS PLAN HAS BEEN PREPARED FOR MARKETING PURPOSES ONLY. INTERESTED PARTIES SHOULD UNDERTAKE THER OWN ENQUIRES AS TO THE ACCURACY OF THE INFORMATION. AREAS ARE APPROXIMATE AND DIMENSION ROUNDING MAY RESULT IN AREA DISCREPANCIES.