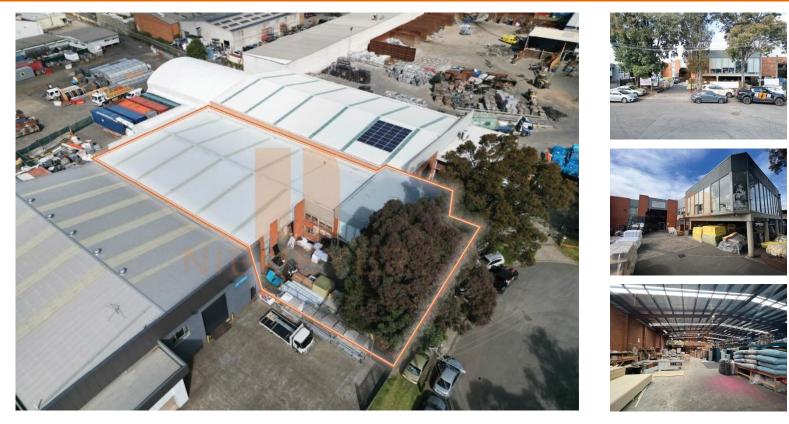

#### Location

The subject property is located on the eastern side of Blaxland Place at the end of the cul-de-sac. The property has good frontage and moments to the M5 Motorway & Milperra Road.

### Description

Niemeyer Commercial Industrial Property are pleased to offer this freestanding warehouse & office for lease. Available February 2023

- Building Area: 1,175m2 (approx)
- High clearance warehouse
- First floor offices
- Mezzanine: 232m2 (approx)
- On site under cover parking
- Three (3) phase power
- Good truck access
- Currently used for furniture manufacturing
- Available February 2023