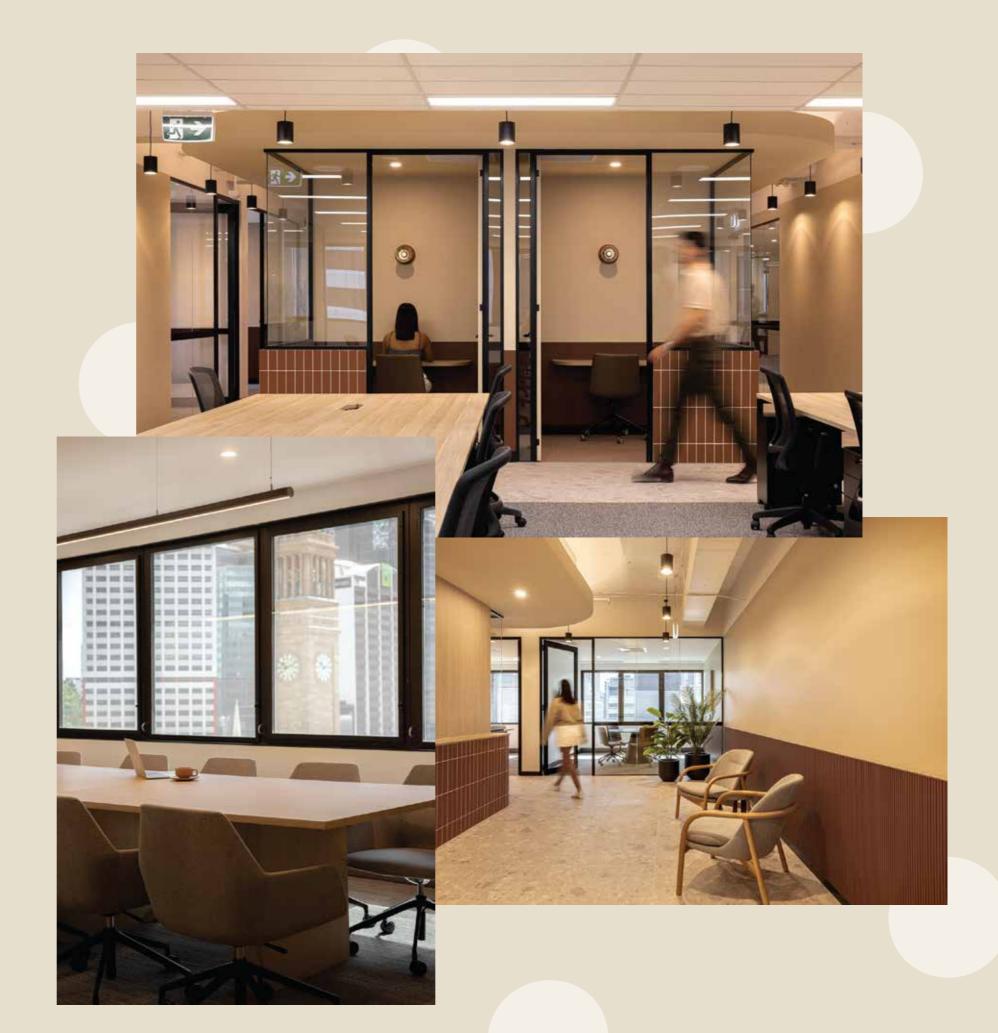

## Level 13B 291sqm

Next up on level 13 is our unique and classy 291sqm suite on Level 13. A stunning high end front of house welcomes visitors with a sense of awe and cleverly provides separation to the efficient back of house.

#### The tenancy includes;

- · waiting area/sign-in;
- · 1 x meeting room (6p);
- · 1 x boardroom (10p);
- · large breakout/kitchen;
- · 28 x workstations;
- · 2 x executive offices;
- · 3 x call rooms.

## *Level 14* 366sqm

Our last featured spec is our warm and expansive tenancy packed with functional areas and meeting rooms. This welcoming, open plan space encourages team collaboration and creativity.

#### The tenancy includes;

- · waiting area;
- · 2 x 3p meeting & 1 x 5p meeting room;
- · 1 x boardroom (14p);
- · 36 x workstations;
- · 2 x large offices;
- · 2 x call pods;
- · staff kitchen/breakout.