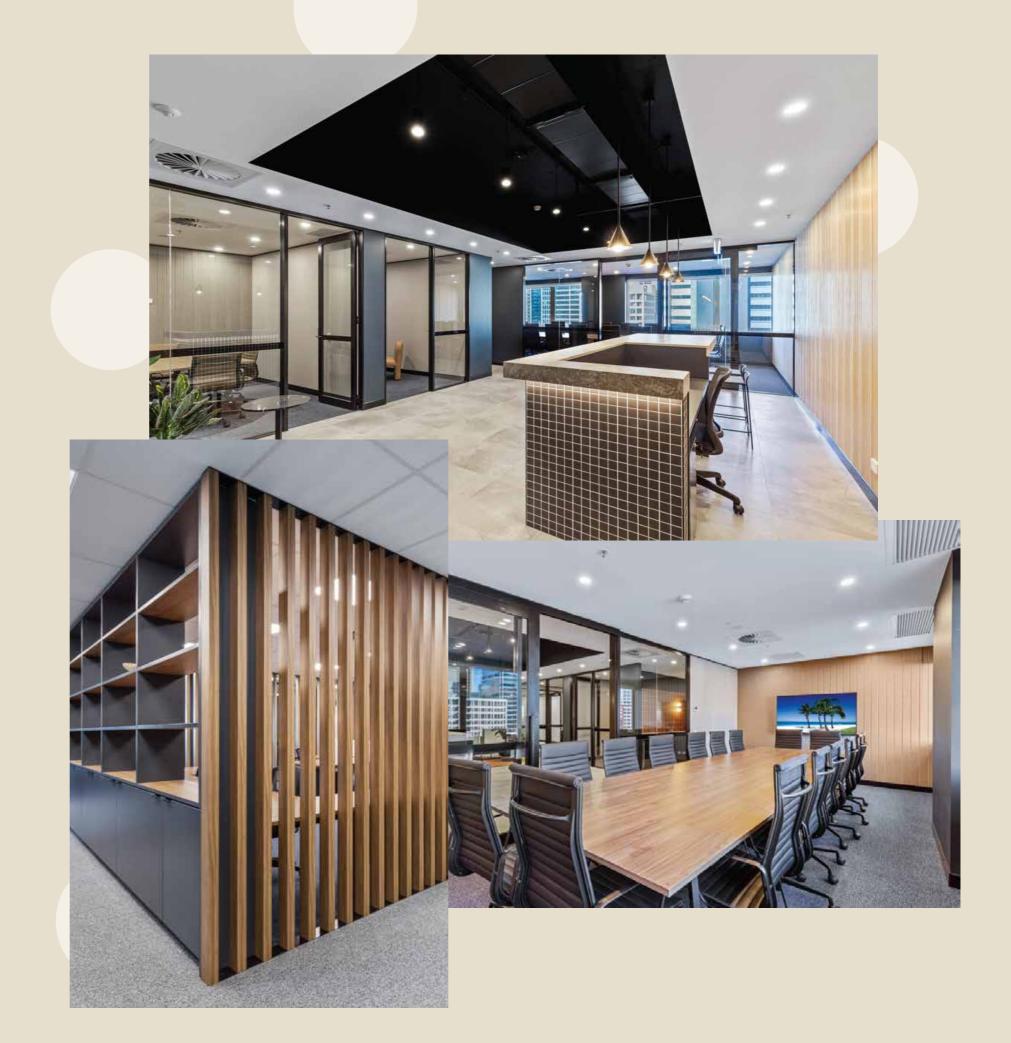

### 363sqm

Next on level 12, we proudly introduce our sleek and bold tenancy designed with a sophisticated legal style, featuring 12 private offices. The space showcases a robust, dark palette that exudes an air of sophistication.

#### The tenancy includes;

- · 12 x Offices (ranging in sizes);
- · 1 x Boardroom (16p);
- 9 x Workstations;
- · 2 x Meeting Rooms (6p & 3p);
- · 1 x Research Hub;
- · 1 x Tea Point;