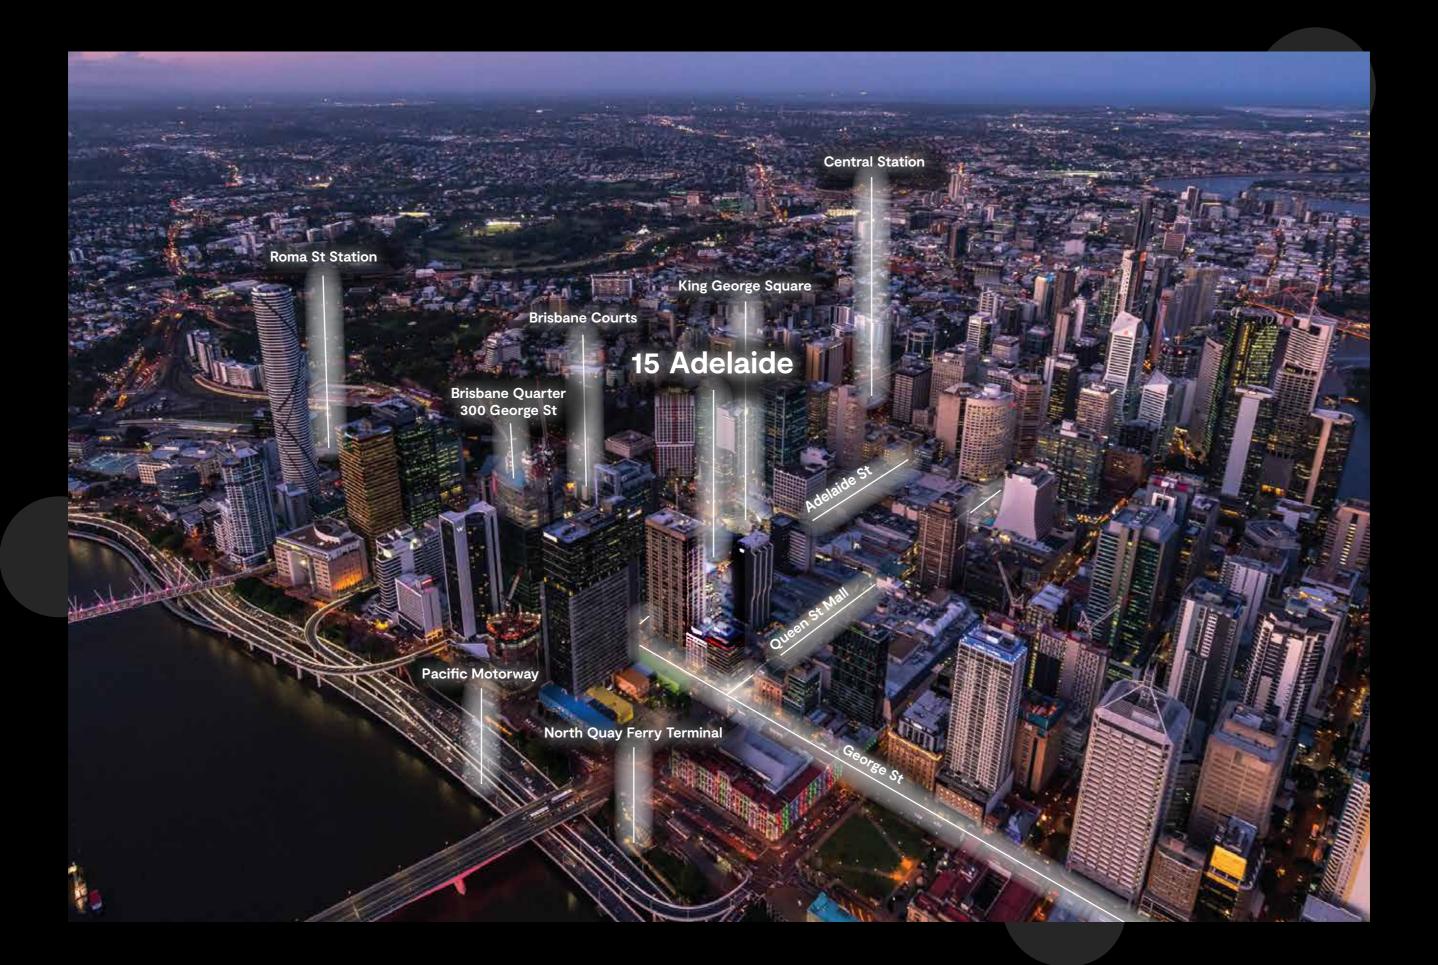

# The Home of Brisbane's Hottest Fit Outs

15 Adelaide Street is ideally located in the heart of the legal precinct of Brisbane's North Quarter. It is close to major transport and retail hubs and is only 300m from the Magistrate and Supreme Courts.

Legal style offices: A number of the office suites have been tailored specifically for legal tenants, with features such as multiple meeting rooms and private offices.

**5.5**★

300m

**NABERS Energy Rating** 

**Distance to Brisbane Courts** 

740m<sup>2</sup>

5

Floorplate Size

**Car Parking Spaces** 