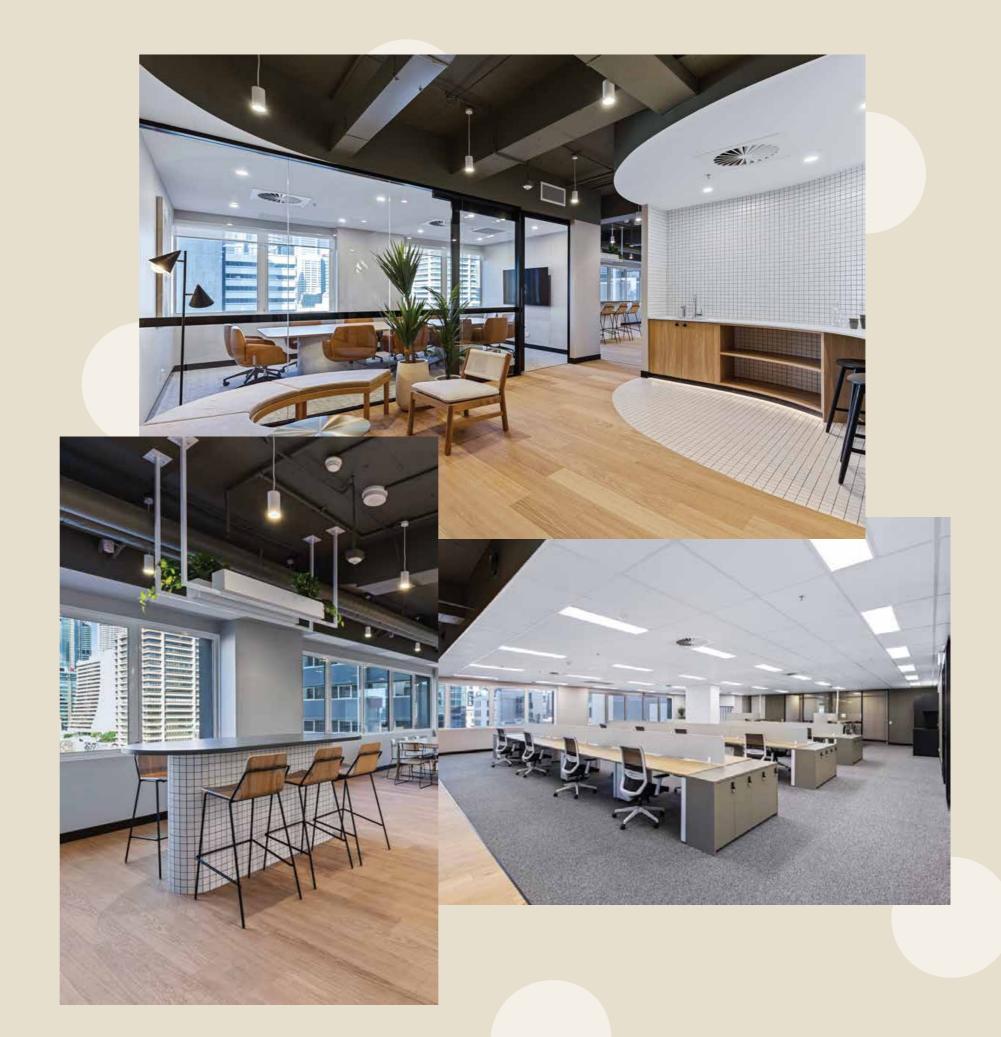

## *Level 12A*313sqm

Starting on level 12, we present a bright and inviting tenancy spanning 313sqm, flooded with natural light. The remarkable entrance and waiting area are impeccably designed, ensuring a fantastic first impression for all visitors.

#### The tenancy includes;

- · 1 x boardroom (14p);
- · 1 x meeting room (4p);
- · 31 x workstations;
- · 2 x offices;
- · 2 x call pods;
- · client lounge upon entry;
- · large staff breakout area.