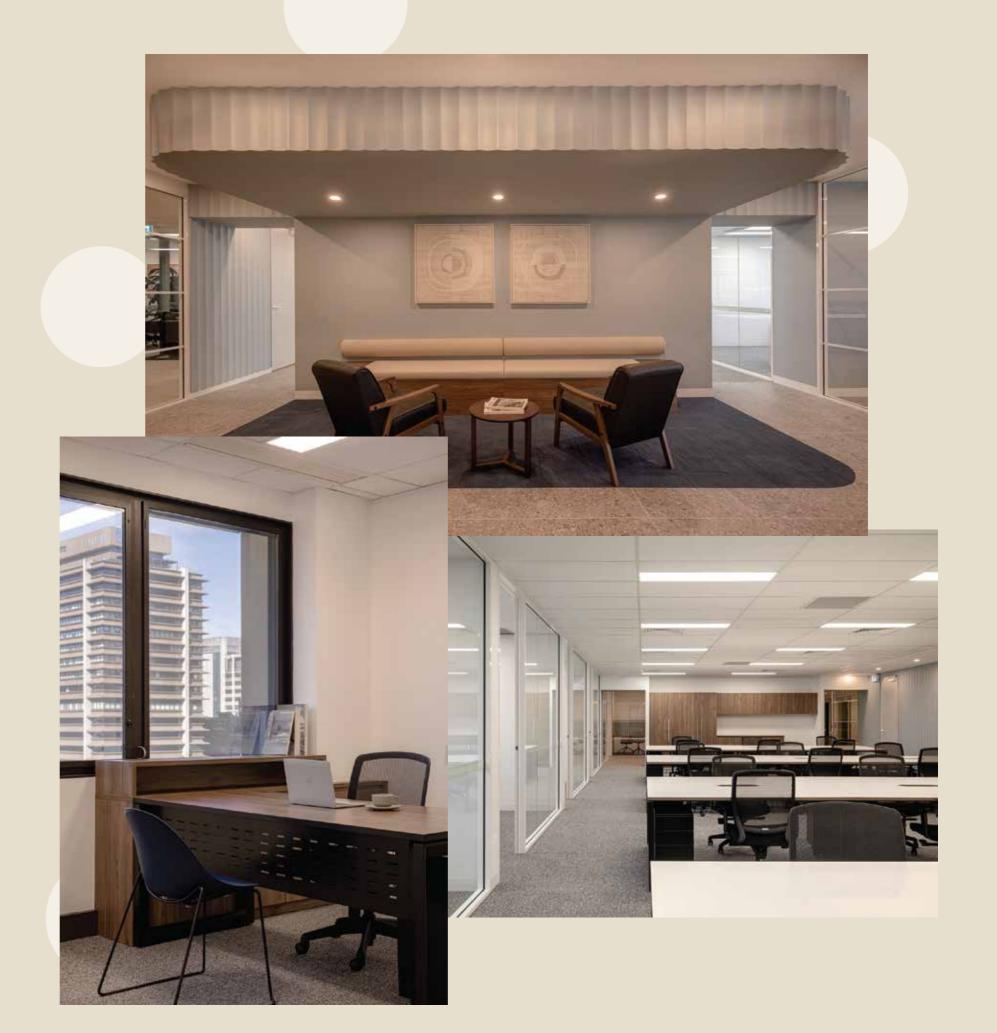

## *Level 12A*313sqm

Starting on level 12, we present a bright and inviting tenancy spanning 313sqm, flooded with natural light. The remarkable entrance and waiting area are impeccably designed, ensuring a fantastic first impression for all visitors.

#### The tenancy includes;

- · 1 x boardroom (14p);
- · 1 x meeting room (4p);
- · 31 x workstations;
- · 2 x offices;
- · 2 x call pods;
- · client lounge upon entry;
- · large staff breakout area.