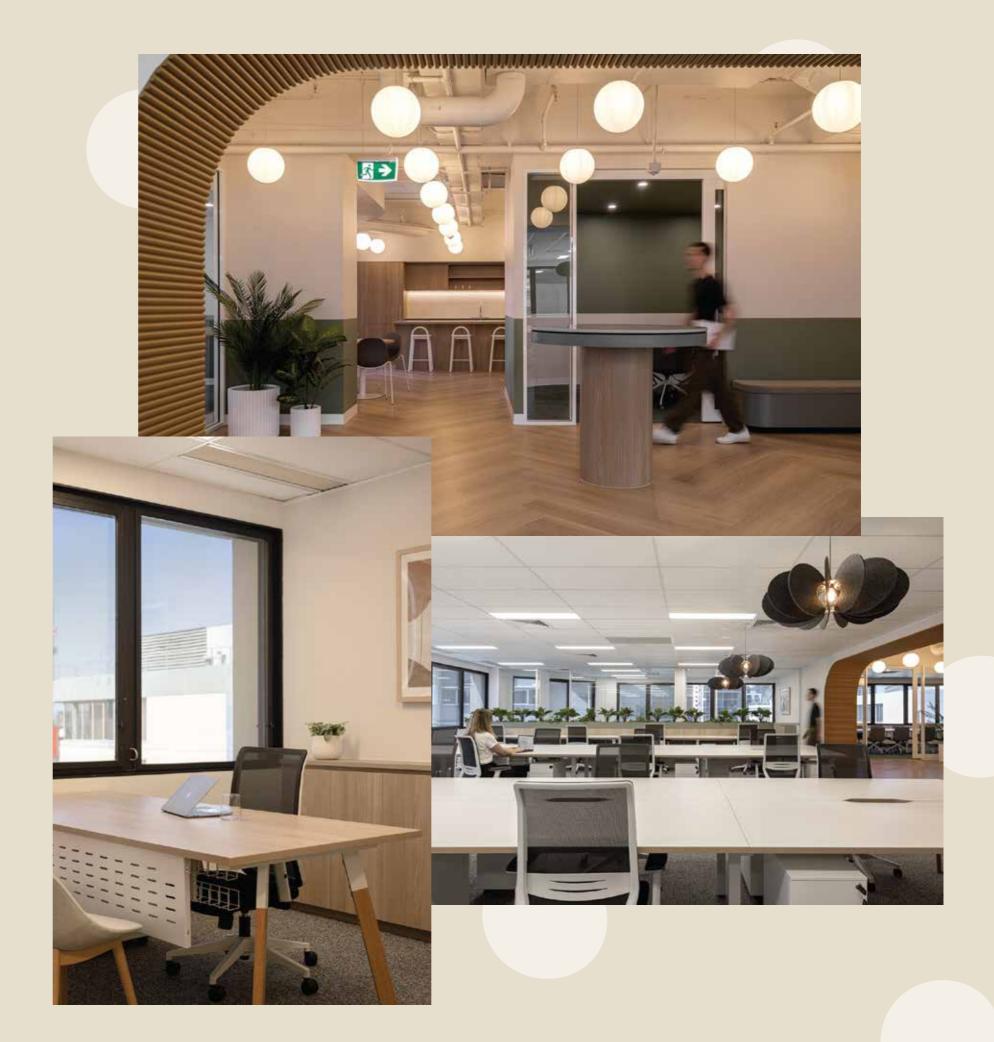

### 363sqm

Next on level 12, we proudly introduce our sleek and bold tenancy designed with a sophisticated legal style, featuring 12 private offices. The space showcases a robust, dark palette that exudes an air of sophistication.

#### The tenancy includes;

- · 12 x Offices (ranging in sizes);
- · 1 x Boardroom (16p);
- 9 x Workstations;
- · 2 x Meeting Rooms (6p & 3p);
- · 1 x Research Hub;
- · 1 x Tea Point;

### 266sqm

Moving up to level 13, we present our beautiful and serene 266sqm sky blue tenancy on level 13. This legal style fitout with 4 private offices and excellent natural light inspires productivity.

#### The tenancy includes;

- · large waiting area with seating;
- · 1 x boardroom (12p);
- · 2 x meeting rooms (4p);
- · 24 x workstations;
- · 3 x office;
- · 1 x corner executive office;
- · kitchen/breakout;
- · layout bench/storage.