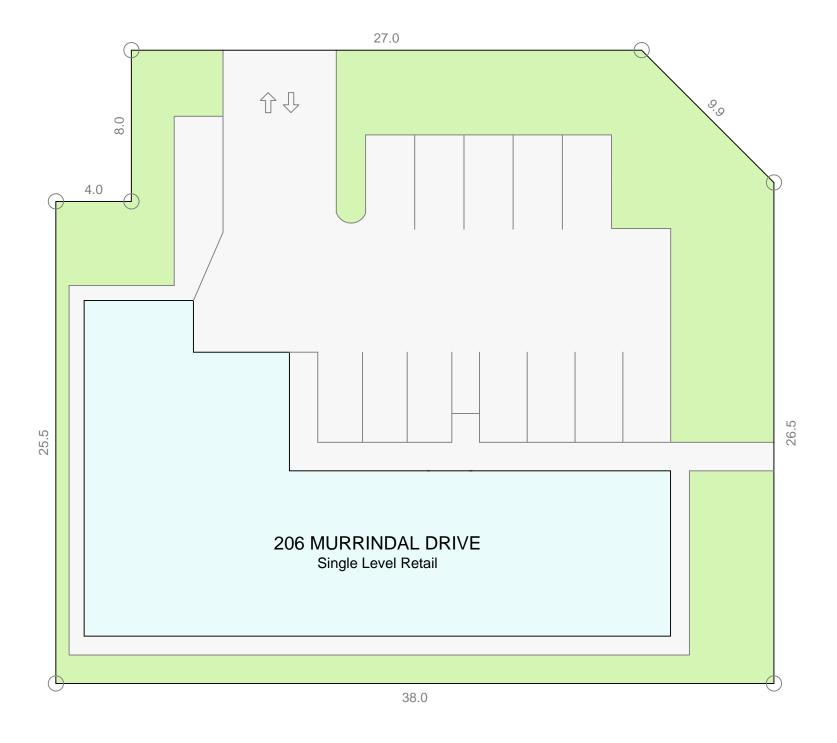

## MURRINDAL DRIVE

#### **Information Schedule**

⋖

0

 $\propto$ 

0

0

K A R

Title Details Lot 367 - LP22199 Land Area 1,216 m<sup>2</sup> Building Area (GLA) 355 m<sup>2</sup> Building Area (NLA) 283 m<sup>2</sup>

**Total Car Parking** 12

Disclaimer: This plan has been prepared for marketing purposes only. Interested parties should undertake their own enquiries as to the accuracy of the information. Areas are approximate and dimension rounding may result in area discrepancies.

All land information taken from the Deposited Plan. Boundaries have not been defined.

SITE PLAN 206 Murrindal Drive ROWVILLE, VIC

Date: 04/10/2016 Ref: 61156 Rev: ΑP Drawn: AS Checked: Sheet: 1 of 3 Scale: 1:200 @ A3

Australia | New Zealand REALSERVE Start confident.

8

SCALE 1:200

**Building Measurement Specialist Consulting Land Surveyors** 3D Laser Scanning

> ph. 03 9415 6565 www.realserve.com.au

Plan

For:

Prepared