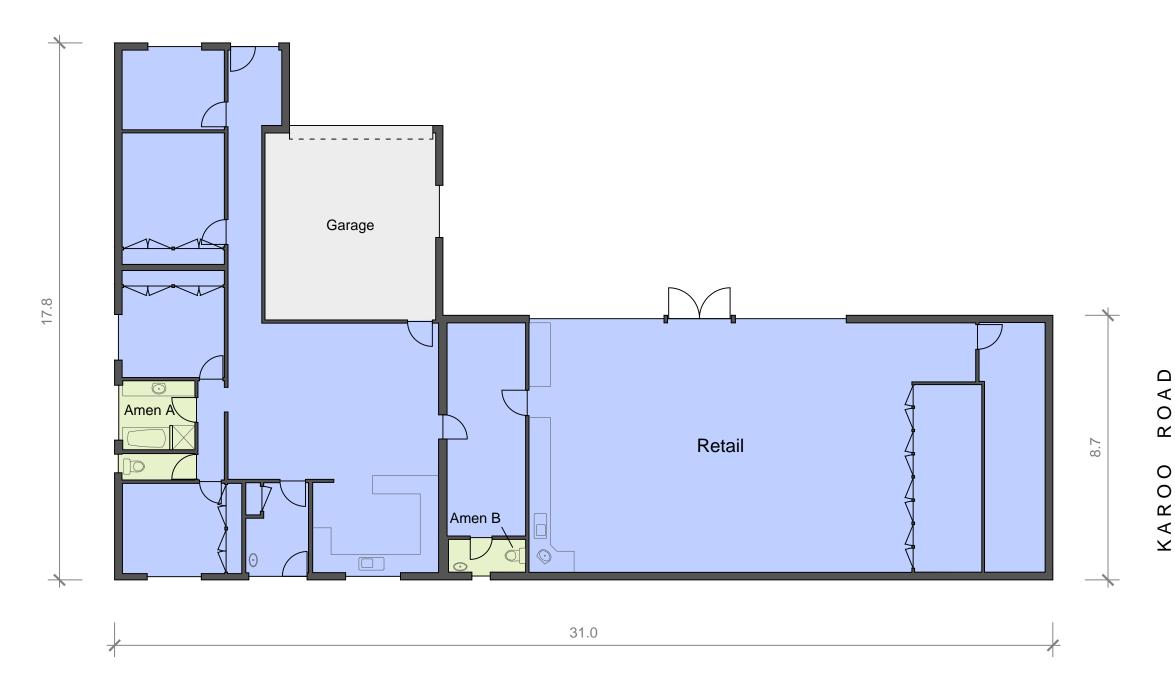

# MURRINDAL DRIVE

### **Information Schedule**

| Total Area (GLA) | 355 m² |
|------------------|--------|
| Garage           | 38 m²  |
| Amenities B      | 4 m²   |
| Amenities A      | 9 m²   |
| Retail           | 304 m² |

**Disclaimer**: This plan has been prepared for marketing purposes only. Interested parties should undertake their own enquiries as to the accuracy of the information. Areas are approximate and dimension rounding may result in area discrepancies.

0 2 4 6 8

SCALE 1: 125

Plan Prepared For:

MARKETING DRAWING 206 Murrindal Drive ROWVILLE, VIC

| Date:  | 03/10/2016 |          |        |
|--------|------------|----------|--------|
| Ref:   | 61156      | Rev:     | 0      |
| Drawn: | AS         | Checked: | AP     |
| Scale: | 1:125 @ A3 | Sheet:   | 2 of 3 |

REALSERVE
Start confident.

Building Measurement Specialist Consulting Land Surveyors 3D Laser Scanning

**ph. 03 9415 6565** www.realserve.com.au