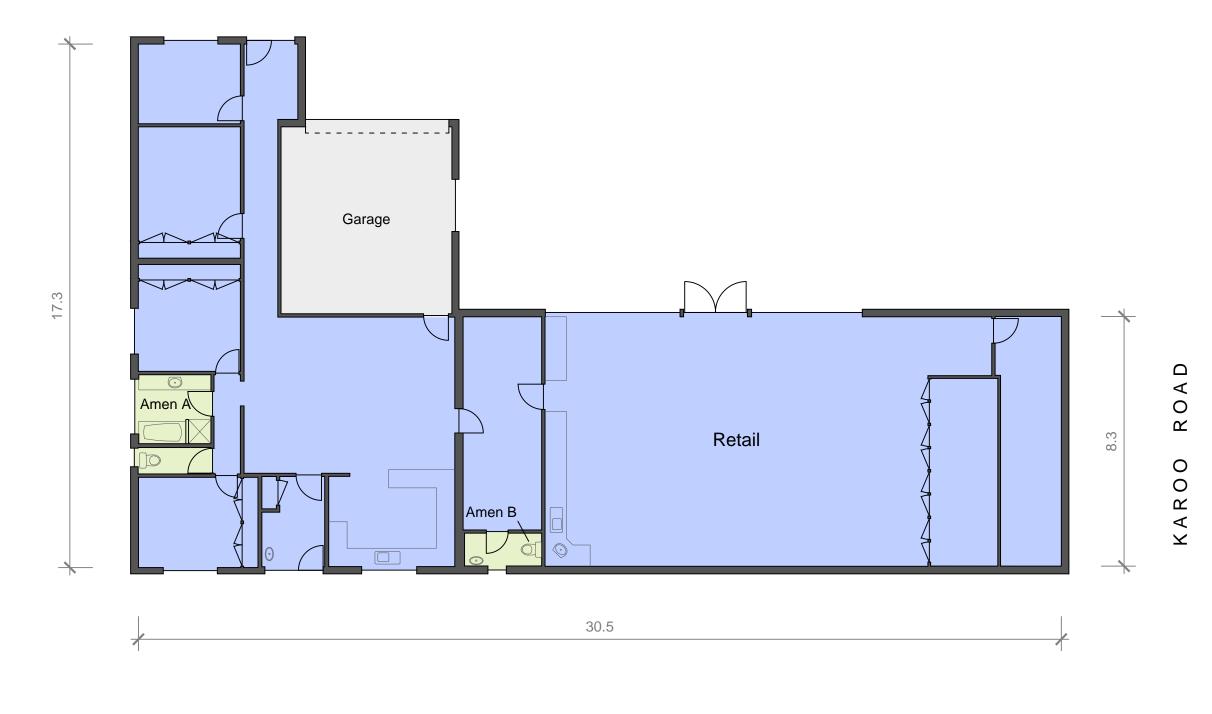

# MURRINDAL DRIVE

### **Information Schedule**

| Total Area (GLA) | 355 m² |
|------------------|--------|
| Garage           | 38 m²  |
| Amenities B      | 4 m²   |
| Amenities A      | 9 m²   |
| Retail           | 304 m² |

0 2 4 6 8

SCALE 1: 125

Plan Prepared For:

MARKETING DRAWING 206 Murrindal Drive ROWVILLE, VIC

| Date:  | 03/10/2016 |          |        |
|--------|------------|----------|--------|
| Ref:   | 61156      | Rev:     | 0      |
| Drawn: | AS         | Checked: | AP     |
| Scale: | 1:125 @ A3 | Sheet:   | 2 of 3 |