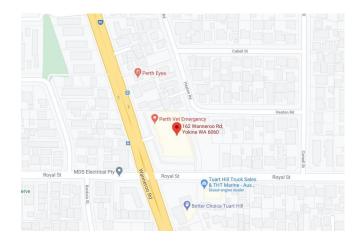

#### Location

Superbly located on the corner of Royal Street and Wanneroo Road, the complex has generous parking. It is close to a variety of amenities including being around the corner from the Main Street business and restaurant Hub.