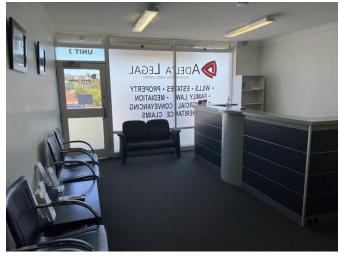

## Unit 3, 230 Main South Road, Morphett Vale SA 5160

GLASS FRONTED OFFICE ON BUSY MAIN ROAD

- Approximately 75 Sqm
- Comprising reception area and two offices
- Located on busy Main South Road location
- Front and rear parking available on-site
- Fully carpeted
- · Reverse cycle air conditioning in
- Small kitchen at rear with storage area
- Shared amenities in Strata titled group
- Zoned Suburban Activity Centre