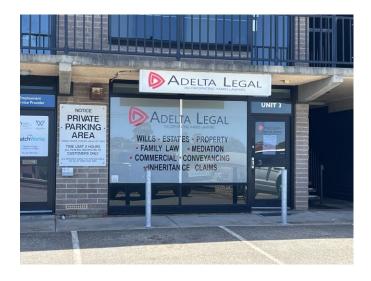

## Unit 3, 230 Main South Road, Morphett Vale SA 5160

GLASS FRONTED OFFICE ON BUSY MAIN ROAD

- Approximately 75 Sqm
- Comprising reception area and two offices
- Located on busy Main South Road location
- Front and rear parking available on-site
- Fully carpeted
- · Reverse cycle air conditioning in
- Small kitchen at rear with storage area
- Shared amenities in Strata titled group
- Zoned Suburban Activity Centre