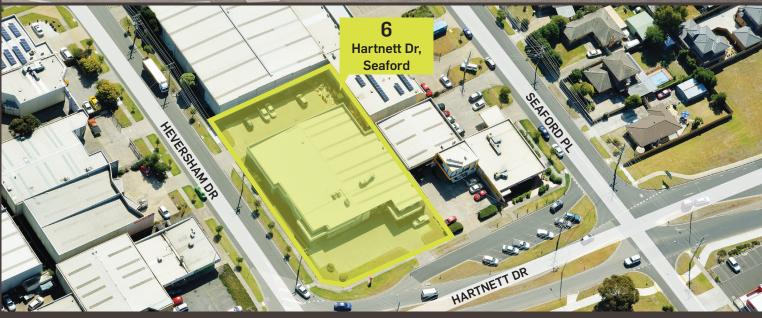

## Auction

6 Hartnett Drive, Seaford (corner Heversham Drive)

Two incomes, one opportunity

Auction: Friday 22 July 2pm on site

**,** 

Modern corner freehold with two tenancies on one title located in established Bayside commercial & industrial precinct

Total Income: \$126,839 pa plus OTGs & GST

Building Area: 1,292m<sup>2</sup> approx.

In excess of 99 metre frontage

Land Area: 2,490m<sup>2</sup> approx.

Zoned: Industrial 1

Located minutes from EastLink

Fitzroys