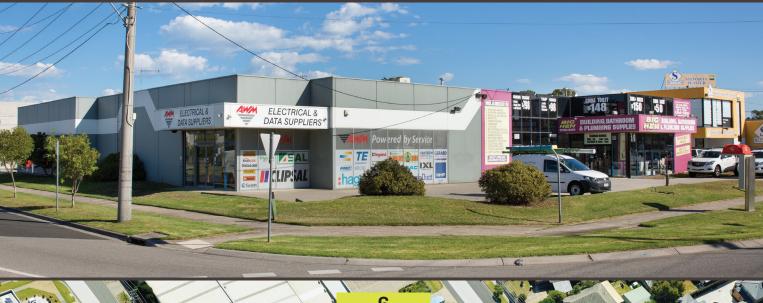

## Auction

6 Hartnett Drive, Seaford (corner Heversham Drive)

Two incomes, one opportunity

Auction: Friday 22 July 2pm on site

**,** 

Modern corner freehold with two tenancies on one title located in established Bayside commercial & industrial precinct

Total Income: \$126,839 pa plus OTGs & GST

Building Area: 1,292m<sup>2</sup> approx.

In excess of 99 metre frontage

Land Area: 2,490m<sup>2</sup> approx.

Zoned: Industrial 1

Located minutes from EastLink

Fitzroys