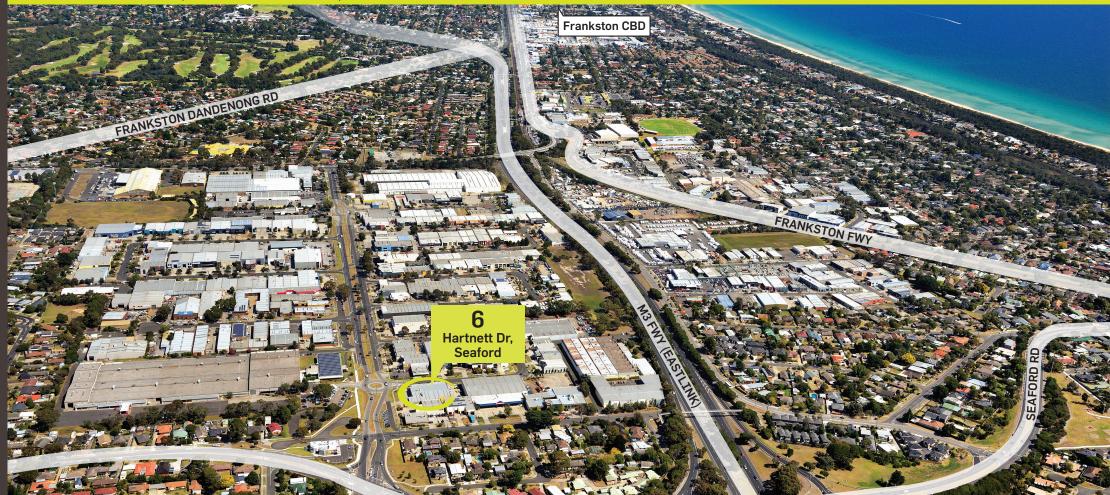

## Auction

6 Hartnett Drive, Seaford (corner Heversham Drive)

Two incomes, one opportunity

Auction: Friday 22 July 2pm on site

**,** 

Modern corner freehold with two tenancies on one title located in established Bayside commercial & industrial precinct

Total Income: \$126,839 pa plus OTGs & GST

Building Area: 1,292m<sup>2</sup> approx.

In excess of 99 metre frontage

Land Area: 2,490m<sup>2</sup> approx.

Zoned: Industrial 1

Located minutes from EastLink

Fitzroys