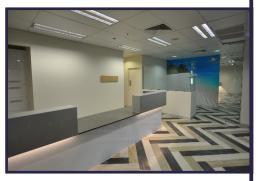

## 1 Brygon Creek Dve

- Reception/waiting, 3 consulting, x-ray room, sterilisation, kitchenette, and staff room.
- Both internal lift & stair access plus large free ongrade carpark for clients & staff.
- Ideal position adjoining Upper Coomera State College with years Prep to 12.
- Direct exposure & access to Brygon Creek Drive.