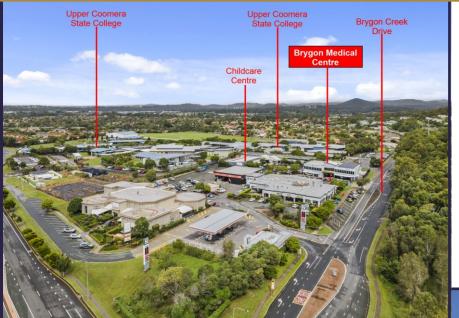

## 1 Brygon Creek Dve

- Reception/waiting, 3 consulting, x-ray room, sterilisation, kitchenette, and staff room.
- Both internal lift & stair access plus large free ongrade carpark for clients & staff.
- Ideal position adjoining Upper Coomera State College with years Prep to 12.
- Direct exposure & access to Brygon Creek Drive.

## Surrounded By:

- 5 Schools & Colleges
- Shops
- Childcare
- Close to Motorway

\* Plus GST

view more at www.wrapropertyservices.com

For enquiries, professional & confidential service

Phone Wayne Robbie on (07) 5592 3180 or 0419 772 867