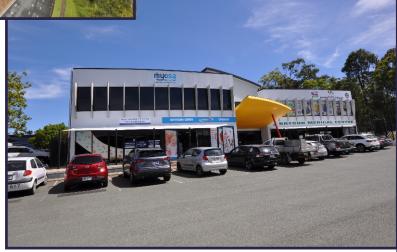

## Fully Partitioned - Dental Clinic Brygon Medical Centre - Upper Coomera

**Prime Location** 

**Quality Building** 

**Area - 114m<sup>2</sup>** 

## 1 Brygon Creek Dve

- Reception/waiting, 3 consulting, x-ray room, sterilisation, kitchenette, and staff room.
- Both internal lift & stair access plus large free ongrade carpark for clients & staff.
- Ideal position adjoining Upper Coomera State College with years Prep to 12.
- Direct exposure & access to Brygon Creek Drive.