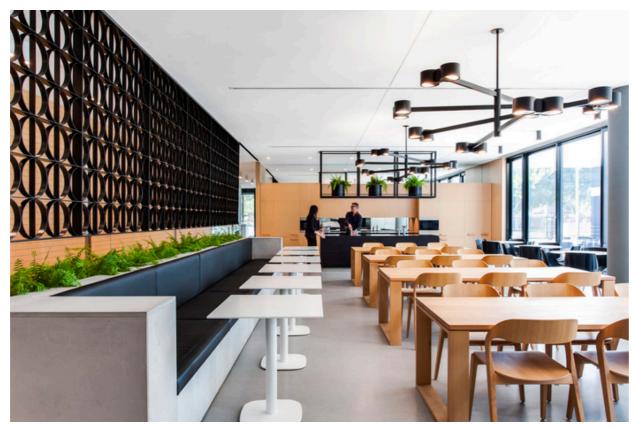

# SPINK STREET BRIGHTON

# Look & Feel











# Look & Feel

















## Test-Fit Plan

### Option A

#### Legend

| Traditional Workstations  | 45 |
|---------------------------|----|
| Hot Desks                 | 5  |
| Quiet Booth               | 1  |
| Private Meet / Zoom Room  | 1  |
| Boardroom 10P             | 1  |
| Front of House Meet       | 1  |
| Meeting 6P                | 2  |
| Meeting 4P                | 2  |
| Casual Meet / Collab Area | 2  |
| Kitchen / Breakout        | 1  |
| Tea Point                 | 1  |
| Store                     | 2  |
| Comms                     | 1  |



## Test-Fit Plan

## Option B

#### Legend

| Traditional Workstations  | 49 |
|---------------------------|----|
| Hot Desks                 | 5  |
| Quiet Booth               | 1  |
| Private Meet / Zoom Room  | 1  |
|