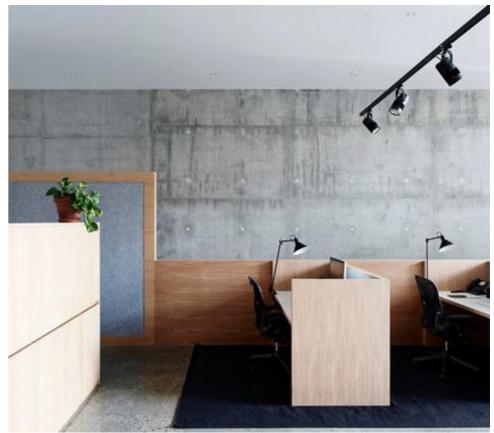

# SPINK STREET BRIGHTON

# Look & Feel











# Look & Feel

















## Test-Fit Plan

### Option A

#### Legend

| Traditional Workstations  | 45 |
|---------------------------|----|
| Hot Desks                 | 5  |
| Quiet Booth               | 1  |
| Private Meet / Zoom Room  | 1  |
| Boardroom 10P             | 1  |
| Front of House Meet       | 1  |
| Meeting 6P                | 2  |
| Meeting 4P                | 2  |
| Casual Meet / Collab Area | 2  |
| Kitchen / Breakout        | 1  |
| Tea Point                 | 1  |
| Store                     | 2  |
| Comms                     | 1  |



## Test-Fit Plan

## Option B

#### Legend

| Traditional Workstations  | 49 |
|---------------------------|----|
| Hot Desks                 | 5  |
| Quiet Booth               | 1  |
| Private Meet / Zoom Room  | 1  |
| Boardroom 10P             | 1  |
|