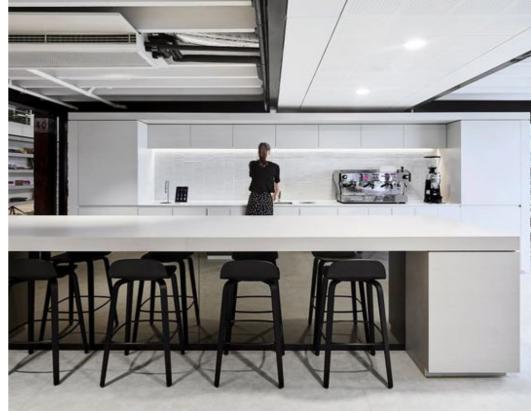

# SPINK STREET BRIGHTON

# Look & Feel











# Look & Feel

















## Test-Fit Plan

### Option A

#### Legend

| Traditional Workstations  | 45 |
|---------------------------|----|
| Hot Desks                 | 5  |
| Quiet Booth               | 1  |
| Private Meet / Zoom Room  | 1  |
| Boardroom 10P             | 1  |
| Front of House Meet       | 1  |
| Meeting 6P                | 2  |
| Meeting 4P                | 2  |
| Casual Meet / Collab Area | 2  |
| Kitchen / Breakout        | 1  |
| Tea Point                 | 1  |
| Store                     | 2  |
| Comms                     | 1  |



## Test-Fit Plan

## Option B

#### Legend

| Traditional Workstations  | 49 |
|---------------------------|----|
| Hot Desks                 | 5  |
| Quiet Booth               | 1  |
| Private Meet / Zoom Room  | 1  |
| Bo