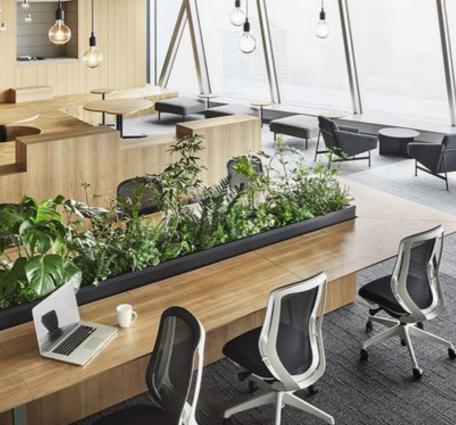

# SPINK STREET BRIGHTON

# Look & Feel











# Look & Feel

















## Test-Fit Plan

### Option A

#### Legend

| Traditional Workstations  | 45 |
|---------------------------|----|
| Hot Desks                 | 5  |
| Quiet Booth               | 1  |
| Private Meet / Zoom Room  | 1  |
| Boardroom 10P             | 1  |
| Front of House Meet       | 1  |
| Meeting 6P                | 2  |
| Meeting 4P                | 2  |
| Casual Meet / Collab Area | 2  |
| Kitchen / Breakout        | 1  |
| Tea Point                 | 1  |
| Store                     | 2  |
| Comms                     | 1  |



## Test-Fit Plan

## Option B

#### Legend

| Traditional Workstations  | 49 |
|---------------------------|----|
| Hot Desks                 | 5  |
| Quiet Booth               | 1  |
| Private Meet / Zoom Room  | 1  |
| Boardroom 10P             |