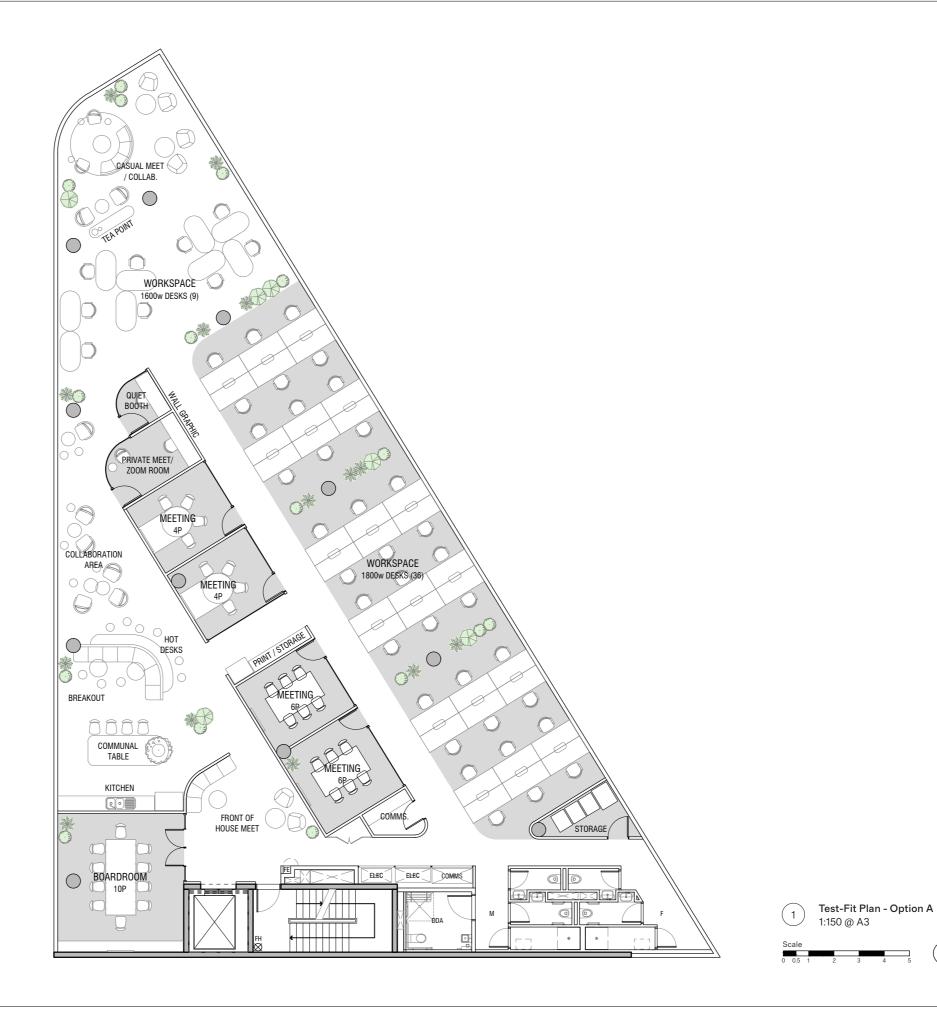

## Test-Fit Plan

### Option A

#### Legend

| Traditional Workstations  | 45 |
|---------------------------|----|
| Hot Desks                 | 5  |
| Quiet Booth               | 1  |
| Private Meet / Zoom Room  | 1  |
| Boardroom 10P             | 1  |
| Front of House Meet       | 1  |
| Meeting 6P                | 2  |
| Meeting 4P                | 2  |
| Casual Meet / Collab Area | 2  |
| Kitchen / Breakout        | 1  |
| Tea Point                 | 1  |
| Store                     | 2  |
| Comms                     | 1  |