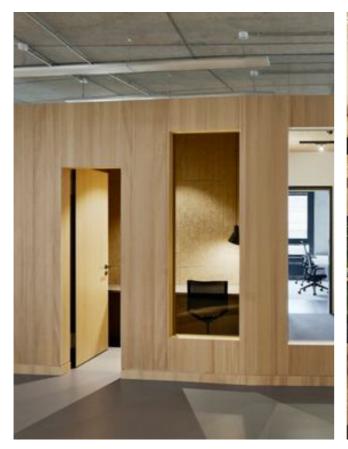

# SPINK STREET BRIGHTON

# Look & Feel











# Look & Feel

















## Test-Fit Plan

### Option A

#### Legend

| Traditional Workstations  | 45 |
|---------------------------|----|
| Hot Desks                 | 5  |
| Quiet Booth               | 1  |
| Private Meet / Zoom Room  | 1  |
| Boardroom 10P             | 1  |
| Front of House Meet       | 1  |
| Meeting 6P                | 2  |
| Meeting 4P                | 2  |
| Casual Meet / Collab Area | 2  |
| Kitchen / Breakout        | 1  |
| Tea Point                 | 1  |
| Store                     | 2  |
| Comms                     | 1  |



## Test-Fit Plan

## Option B

#### Legend

| Traditional Workstations  | 49 |
|---------------------------|----|
| Hot Desks                 | 5  |
| Quiet Booth               | 1  |
| Private Meet / Zoom Room  | 1  |
| Boardroom 10P