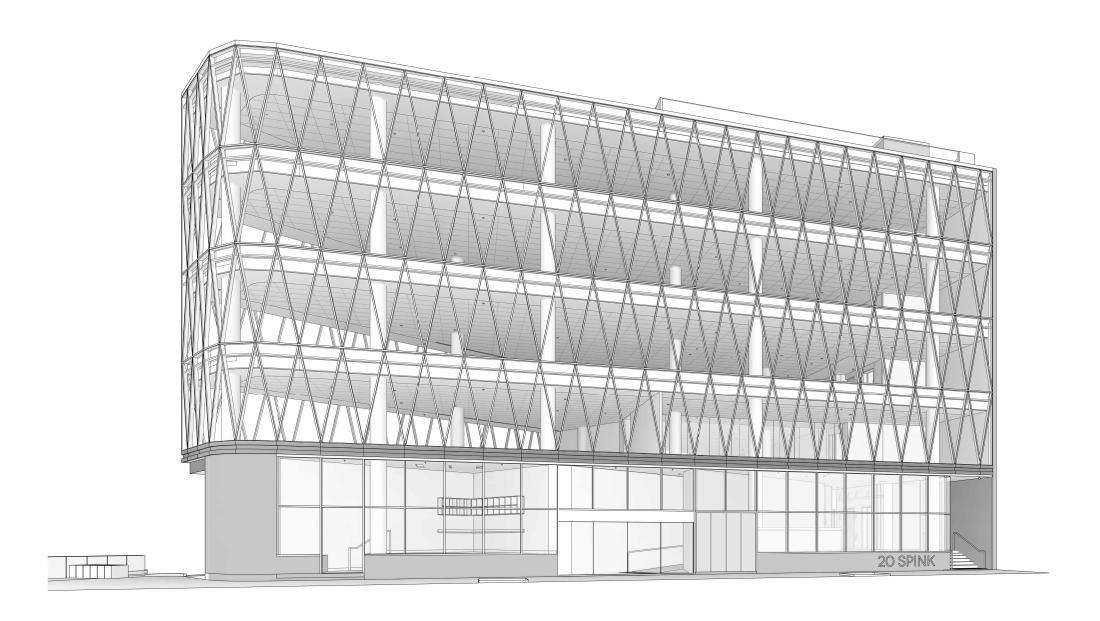

# SPINK STREET BRIGHTON

# Look & Feel











# Look & Feel

















## Test-Fit Plan

### Option A

#### Legend

| Traditional Workstations  | 45 |
|---------------------------|----|
| Hot Desks                 | 5  |
| Quiet Booth               | 1  |
| Private Meet / Zoom Room  | 1  |
| Boardroom 10P             | 1  |
| Front of House Meet       | 1  |
| Meeting 6P                | 2  |
| Meeting 4P                | 2  |
| Casual Meet / Collab Area | 2  |
| Kitchen / Breakout        | 1  |
| Tea Point                 | 1  |
| Store                     | 2  |
| Comms                     | 1  |



## Test-Fit Plan

## Option B

#### Legend

| Traditional Workstations  | 49 |
|---------------------------|----|
| Hot Desks                 | 5  |
| Quiet Booth               | 1  |
| Private Meet / Zoom Room  | 1  |
| Boardroom 10P             | 1  |
| Fron