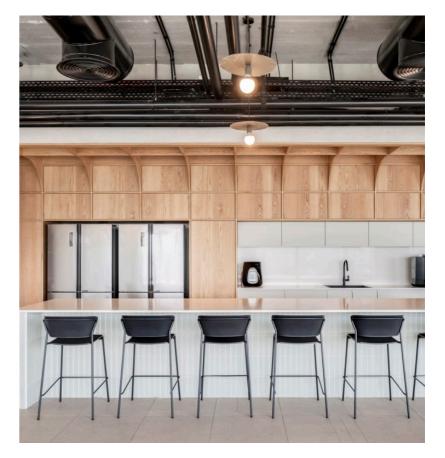

# SPINK STREET BRIGHTON

# Look & Feel











# Look & Feel

















## Test-Fit Plan

### Option A

#### Legend

| Traditional Workstations  | 45 |
|---------------------------|----|
| Hot Desks                 | 5  |
| Quiet Booth               | 1  |
| Private Meet / Zoom Room  | 1  |
| Boardroom 10P             | 1  |
| Front of House Meet       | 1  |
| Meeting 6P                | 2  |
| Meeting 4P                | 2  |
| Casual Meet / Collab Area | 2  |
| Kitchen / Breakout        | 1  |
| Tea Point                 | 1  |
| Store                     | 2  |
| Comms                     | 1  |



## Test-Fit Plan

## Option B

#### Legend

| Traditional Workstations  | 49 |
|---------------------------|----|
| Hot Desks                 | 5  |
| Quiet Booth               | 1  |
| Private Meet / Zoom Room  | 1  |
| Boardroo