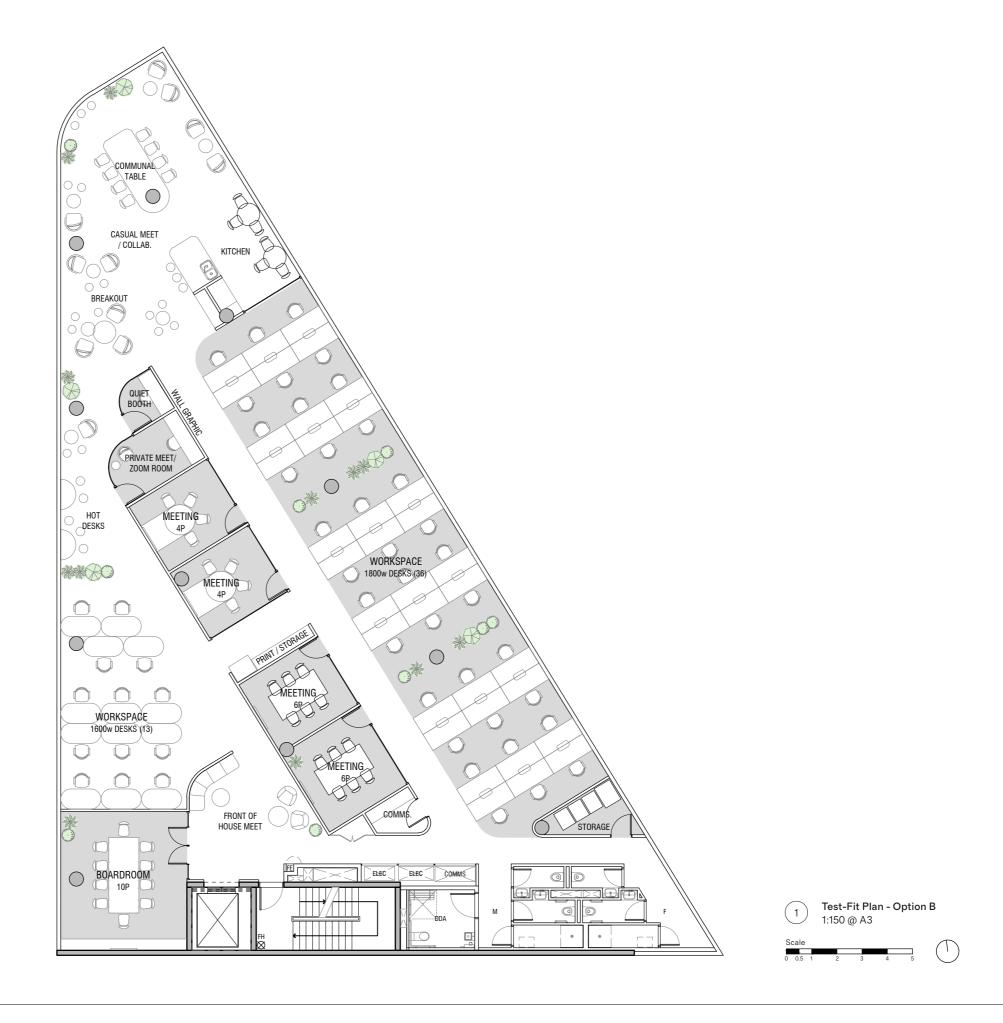

## Test-Fit Plan

## Option B

#### Legend

| Traditional Workstations  | 49 |
|---------------------------|----|
| Hot Desks                 | 5  |
| Quiet Booth               | 1  |
| Private Meet / Zoom Room  | 1  |
| Boardroom 10P             | 1  |
| Front of House Meet       | 1  |
| Meeting 6P                | 2  |
| Meeting 4P                | 2  |
| Casual Meet / Collab Area | 1  |
| Kitchen / Breakout        | 1  |
| Store                     | 2  |
| Comms                     | 1  |