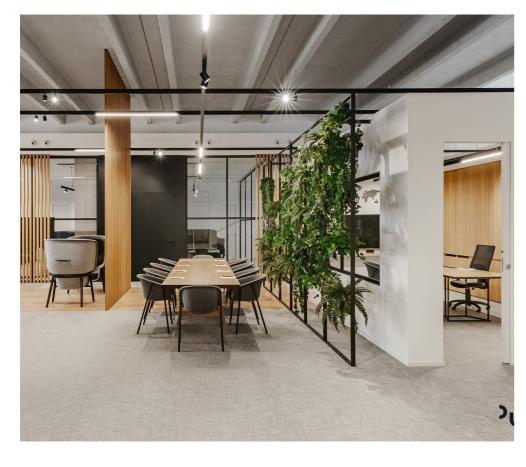

# SPINK STREET BRIGHTON

# Look & Feel











# Look & Feel

















## Test-Fit Plan

### Option A

#### Legend

| Traditional Workstations  | 45 |
|---------------------------|----|
| Hot Desks                 | 5  |
| Quiet Booth               | 1  |
| Private Meet / Zoom Room  | 1  |
| Boardroom 10P             | 1  |
| Front of House Meet       | 1  |
| Meeting 6P                | 2  |
| Meeting 4P                | 2  |
| Casual Meet / Collab Area | 2  |
| Kitchen / Breakout        | 1  |
| Tea Point                 | 1  |
| Store                     | 2  |
| Comms                     | 1  |



## Test-Fit Plan

## Option B

#### Legend

| Traditional Workstations  | 49 |
|---------------------------|----|
| Hot Desks                 | 5  |
| Quiet Booth               | 1  |
| Private Meet / Zoom Room  | 1  |
| Boardroom 10P             | 1