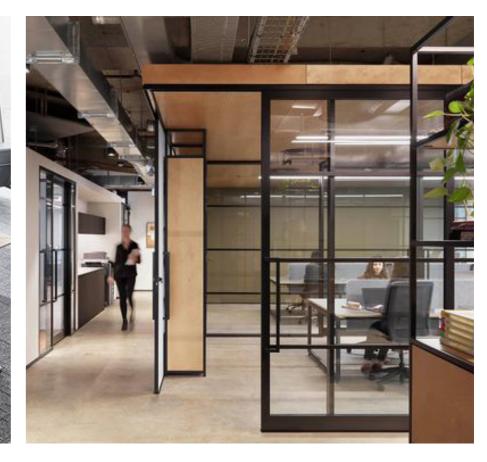

# SPINK STREET BRIGHTON

# Look & Feel











# Look & Feel

















## Test-Fit Plan

### Option A

#### Legend

| Traditional Workstations  | 45 |
|---------------------------|----|
| Hot Desks                 | 5  |
| Quiet Booth               | 1  |
| Private Meet / Zoom Room  | 1  |
| Boardroom 10P             | 1  |
| Front of House Meet       | 1  |
| Meeting 6P                | 2  |
| Meeting 4P                | 2  |
| Casual Meet / Collab Area | 2  |
| Kitchen / Breakout        | 1  |
| Tea Point                 | 1  |
| Store                     | 2  |
| Comms                     | 1  |



## Test-Fit Plan

## Option B

#### Legend

| Traditional Workstations  | 49 |
|---------------------------|----|
| Hot Desks                 | 5  |
| Quiet Booth               | 1  |
| Private Meet / Zoom Room  | 1  |
| Boardroom 10P             | 1