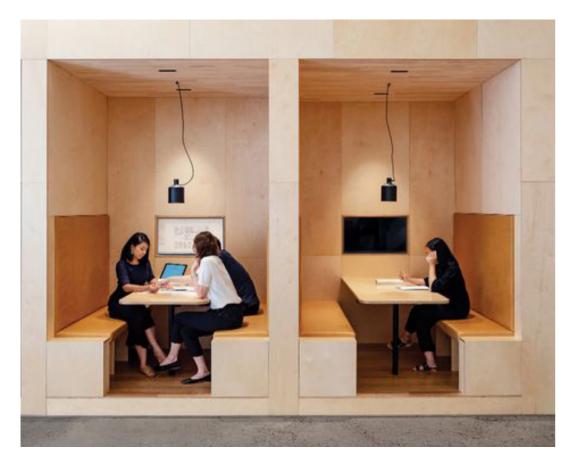

# SPINK STREET BRIGHTON

# Look & Feel











# Look & Feel

















## Test-Fit Plan

### Option A

#### Legend

| Traditional Workstations  | 45 |
|---------------------------|----|
| Hot Desks                 | 5  |
| Quiet Booth               | 1  |
| Private Meet / Zoom Room  | 1  |
| Boardroom 10P             | 1  |
| Front of House Meet       | 1  |
| Meeting 6P                | 2  |
| Meeting 4P                | 2  |
| Casual Meet / Collab Area | 2  |
| Kitchen / Breakout        | 1  |
| Tea Point                 | 1  |
| Store                     | 2  |
| Comms                     | 1  |



## Test-Fit Plan

## Option B

#### Legend

| Traditional Workstations  | 49 |
|---------------------------|----|
| Hot Desks                 | 5  |
| Quiet Booth               | 1  |
| Private Meet / Zoom Room  | 1  |
| Boar