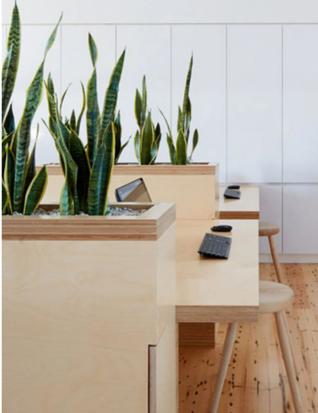

# SPINK STREET BRIGHTON

# Look & Feel











# Look & Feel

















## Test-Fit Plan

### Option A

#### Legend

| Traditional Workstations  | 45 |
|---------------------------|----|
| Hot Desks                 | 5  |
| Quiet Booth               | 1  |
| Private Meet / Zoom Room  | 1  |
| Boardroom 10P             | 1  |
| Front of House Meet       | 1  |
| Meeting 6P                | 2  |
| Meeting 4P                | 2  |
| Casual Meet / Collab Area | 2  |
| Kitchen / Breakout        | 1  |
| Tea Point                 | 1  |
| Store                     | 2  |
| Comms                     | 1  |



## Test-Fit Plan

## Option B

#### Legend

| Traditional Workstations  | 49 |
|---------------------------|----|
| Hot Desks                 | 5  |
| Quiet Booth               | 1  |
| Private Meet / Zoom Room  | 1  |
| Boardroom 10P             | 1  |