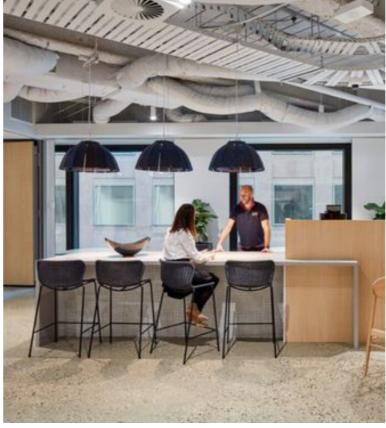

# SPINK STREET BRIGHTON

# Look & Feel











# Look & Feel

















## Test-Fit Plan

### Option A

#### Legend

| Traditional Workstations  | 45 |
|---------------------------|----|
| Hot Desks                 | 5  |
| Quiet Booth               | 1  |
| Private Meet / Zoom Room  | 1  |
| Boardroom 10P             | 1  |
| Front of House Meet       | 1  |
| Meeting 6P                | 2  |
| Meeting 4P                | 2  |
| Casual Meet / Collab Area | 2  |
| Kitchen / Breakout        | 1  |
| Tea Point                 | 1  |
| Store                     | 2  |
| Comms                     | 1  |



## Test-Fit Plan

## Option B

#### Legend

| Traditional Workstations  | 49 |
|---------------------------|----|
| Hot Desks                 | 5  |
| Quiet Booth               | 1  |
| Private Meet / Zoom Room  | 1  |
| Boardr