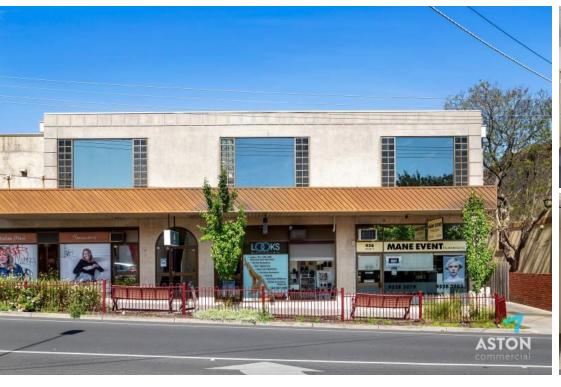

## 1/426 Glen Huntly Road, ELSTERNWICK 3185

#### **Description:**

- Building Size: 143 sqm\*
- Separate private entrance
- Suits a variety of uses (STCA)
- Exceptional exposure
- Public transport at your door

Aston Commercial are pleased to present this superbly presented retail premises in the prestigious prominent corner of Glen Huntly Road & Orrong Road. The premises is located in the heart of Elsternwick surrounded by large public car parking, exceptional retail operators with Public transport at your door.