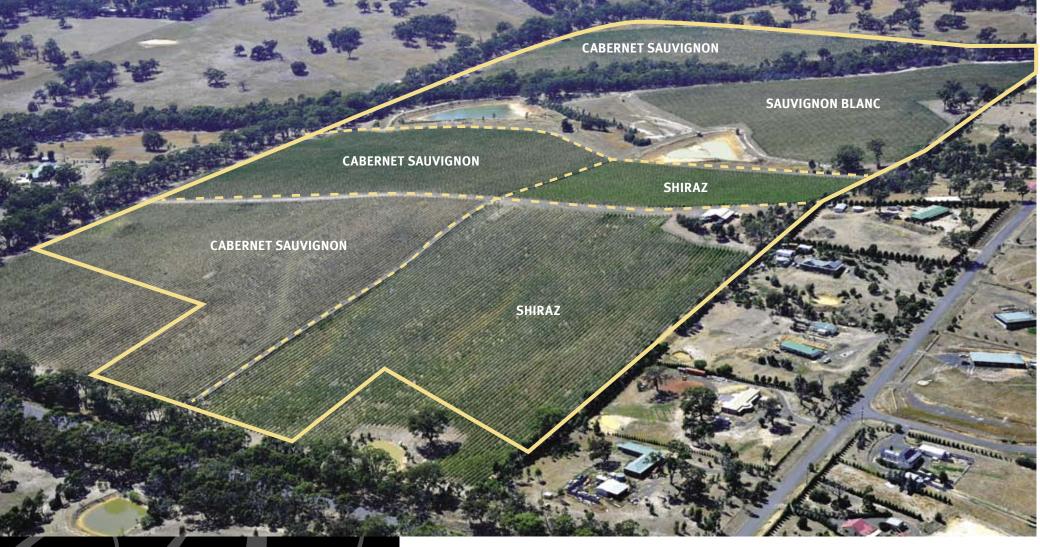

## MORTGAGEE AUCTION WEDNESDAY 17TH MARCH AT 1PM ON SITE

226 BROADFORD-KILMORE ROAD KILMORE

KILMORE OWNSHIP

KILMORE BROADFORD RD

ESTABLISHED 50 HECTARE VINEYARD RIPE FOR INVESTMENT

A rare opportunity now exists to purchase an established and productive vineyard in this stunning location. Planted with shiraz, cabernet sauvignon and sauvignon blanc, the site is to be sold with the current vintage on the vine.

- 49.87 hectares\*
- Large dam and shed/office
- Planted with over 200,000 vines\*
- 90ML water allocation