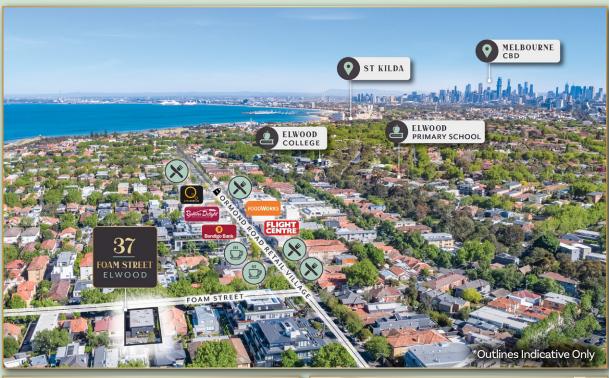

## A PREMIUM LOCATION

# JUST METRES TO ORMOND ROAD RETAIL VILLAGE & ELWOOD BEACH

### 37 FOAM STREET, ELWOOD

- An entire block of 8 fully renovated apartments in picturesque tree lined street
- Premium landholding of 594sq m\* with 8 on-site car parks
- Fully leased returning \$192,600 per annum\*
- Neighbourhood Residential Zone 6
- Situated on the doorstep of the vibrant and boutique Ormond Road retail village
- A short walk to the stunning Elwood Beach and the expansive Elsternwick Park
- Elwood has a strong median house price of \$1,825,000^
- A brilliant opportunity to invest in one of Melbourne's most prized bayside positions