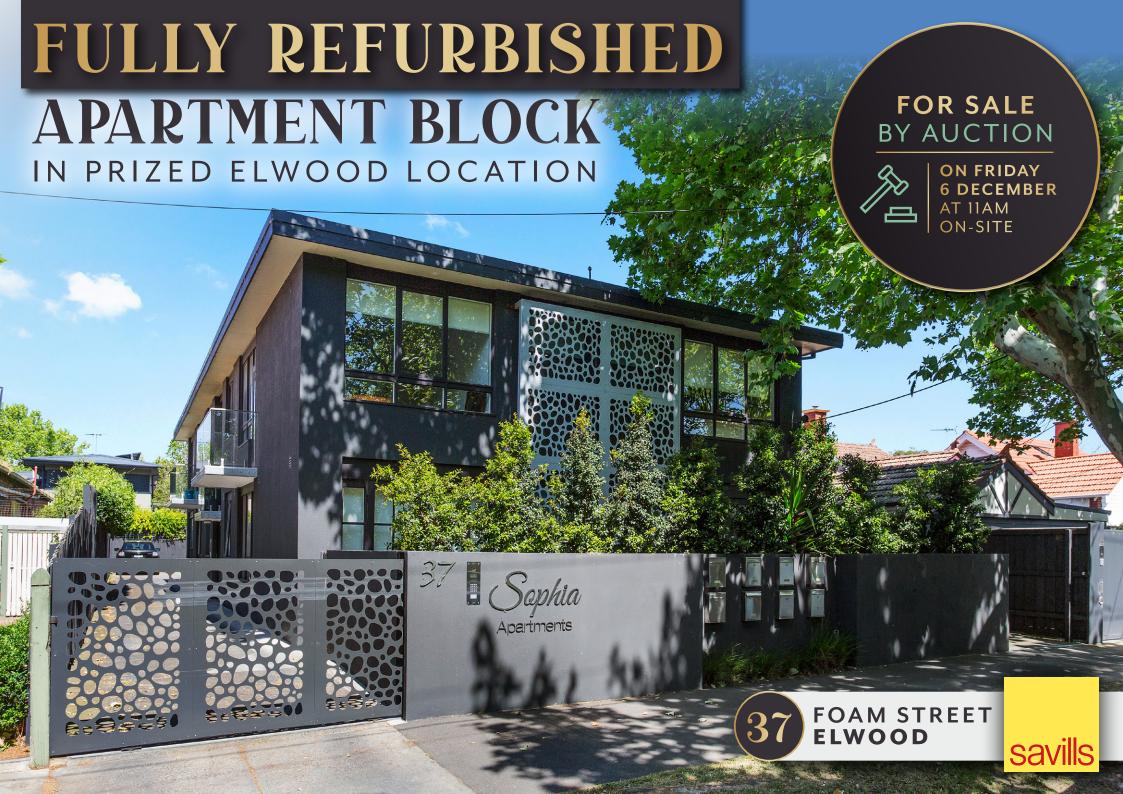

### 37 FOAM STREET, ELWOOD

- An entire block of 8 fully renovated apartments in picturesque tree lined street
- Premium landholding of 594sq m\* with 8 on-site car parks
- Fully leased returning \$192,600 per annum\*
- Neighbourhood Residential Zone 6
- Situated on the doorstep of the vibrant and boutique Ormond Road retail village
- A short walk to the stunning Elwood Beach and the expansive Elsternwick Park
- Elwood has a strong median house price of \$1,825,000^
- A brilliant opportunity to invest in one of Melbourne's most prized bayside positions