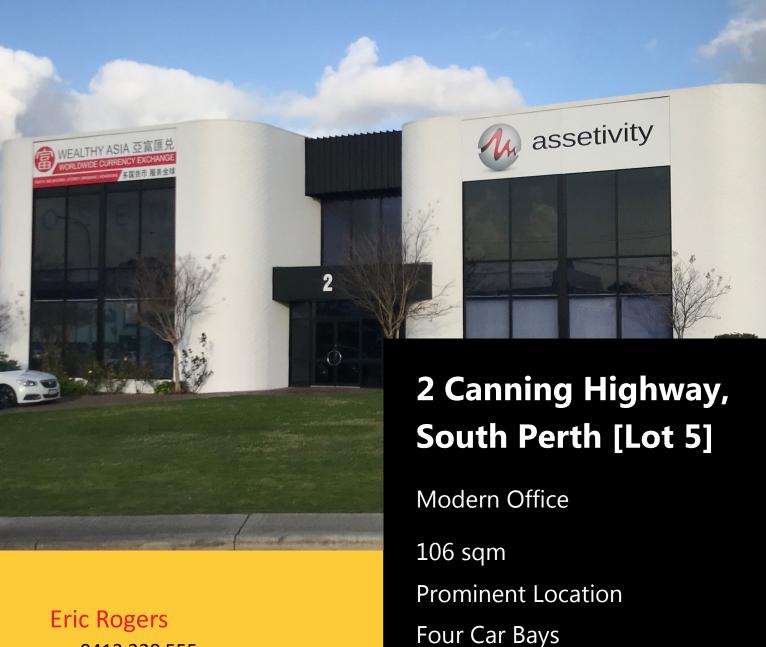

# 2 Canning Highway, South Perth [Lot 5]

#### Location

Positioned on the eastern side of Canning Highway in close proximity to the intersection of Berwick Street and adjoining major fast food outlets. Located on the first floor, these office suites have excellent natural light.

#### **Premises**

The premises provides a modern, professional office suite and is in an extremely high profile location with access north and south along Canning Highway with access to the freeway and regional networks. For more information or to arrange a viewing, please contact Eric Rogers on 0412 228 555.

#### **Lettable Area**

106 sqm

Rental (+GST)

\$185 / sqm

\$1,634 / pcm