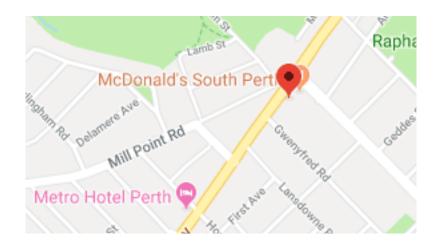

#### Location

Positioned on the eastern side of Canning Highway in close proximity to the intersection of Berwick Street and adjoining major fast food outlets. Located on the first floor, these office suites have excellent natural light.