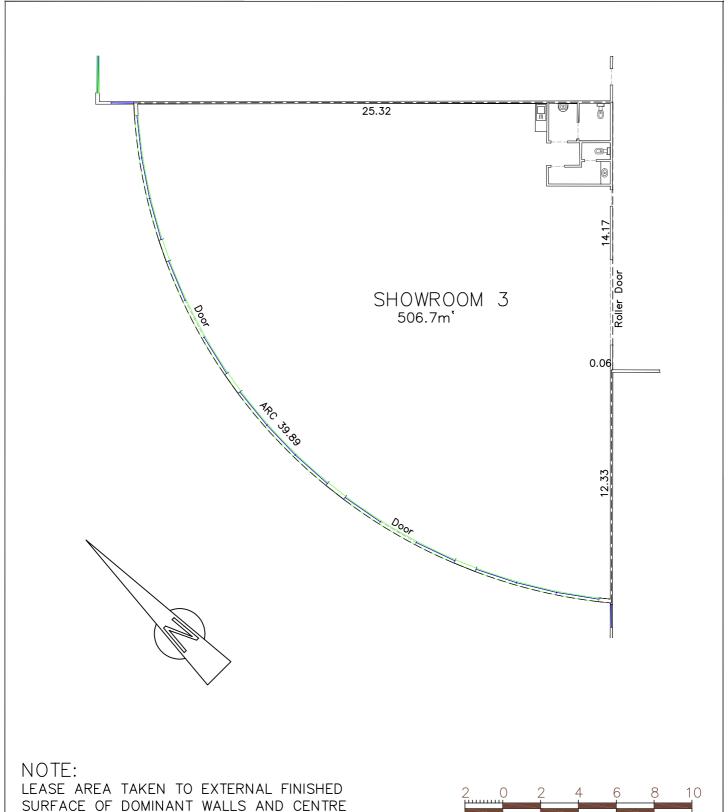

LINE OF INTER-TENANCY WALLS.

ALL DISTANCES ARE IN METRES.





1/61 WALTERS DRIVE, OSBORNE PARK
PO BOX 144 MOUNT HAWTHORN WA 6915
TELE PHONE (08) 9443 6248 FACSIMILE (08) 9443 2987
email: being o@makjap.com.au
OPE RATIONAL OFFICES
We stem Australia: Fe rith - Broome - Deiby - Karratha - Port Hedlan d
International: Lunuwila Sri Lanka

| benchmark       |
|-----------------|
| IN QUALITY      |
| AS/HZS ISO 9001 |

| (c) Copyright                                                             |
|---------------------------------------------------------------------------|
|                                                                           |
| This plan must not be reproduced wholly or in part without the permission |

|                    | SIGNATURE | DATE     |
|-------------------