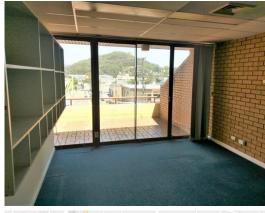

### **Description:**

This top floor commercial office suite is approximately 82sqm offering great natural light.

The suite is air conditioned, carpeted and includes some remaining fit out / partitioning, offering a combination of offices and open plan work space.

This suite benefits from access to a private balcony, common amenities in the building, and on-site allocated parking for two (2) vehicles.

This is a great opportunity to secure an affordable office in a great position will allocated parking.