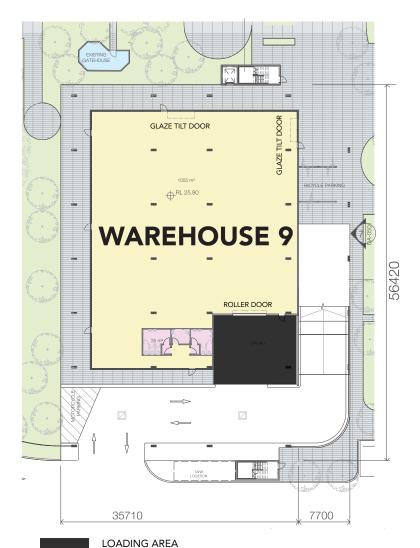

#### **GROUND FLOOR WAREHOUSE AREA**

WAREHOUSE 9 1065 m<sup>2</sup>

TOTAL AREA

1065 m<sup>2</sup>