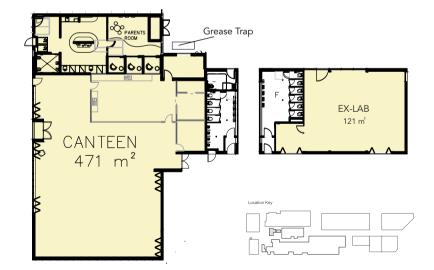

#### SCHEDULE OF AREA

| TOTAL AREA                         | <b>592 m</b> <sup>*</sup> |
|------------------------------------|---------------------------|
| EX LAB - FOR AMERICAN<br>BBQ STORE | 121 m <sup>2</sup>        |
| CANTEEN                            | 471 m <sup>2</sup>        |