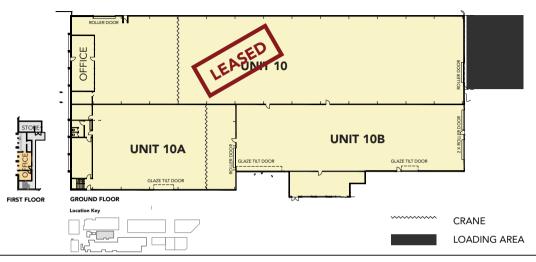

# **TENANCY PLAN**

FIRST FLOOR

#### **GROUND FLOOR WAREHOUSE AREA**

| UNIT 10                       | 1657 m <sup>2</sup>                       |
|-------------------------------|-------------------------------------------|
| UNIT 10A                      | 633 m <sup>2</sup>                        |
| UNIT 10B                      | 694 m <sup>2</sup>                        |
| FIRST FLOOR OFFICE AREA       |                                           |
| UNIT 10A OFFICE               | 98 m <sup>2</sup>                         |
| TOTAL AREA                    |                                           |
|                               |                                           |
| UNIT 10                       | 1657 m <sup>2</sup>                       |
| UNIT 10<br>UNIT 10A + OFFICE  | 1657 m <sup>²</sup><br>731 m <sup>²</sup> |
|                               |                                           |
| UNIT 10A + OFFICE             | 731 m <sup>2</sup>                        |
| UNIT 10A + OFFICE<br>UNIT 10B | 731 m <sup>2</sup>                        |