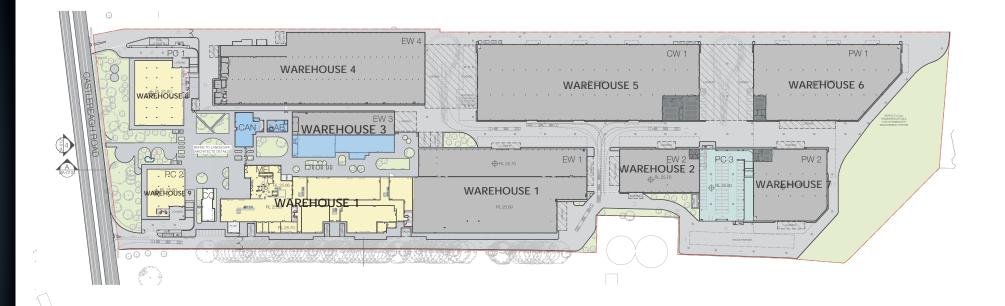

# **SITE PLAN**

|                      | SQM    | Percentage |
|----------------------|--------|------------|
| Leased               | 32,983 | 69%        |
| For Lease & Prelease | 14,565 | 31%        |

## MARKETING DRAWING

2115-2131 CASTLEREAGH ROAD PENRITH, NSW DATE: 13/07/2021 DRAWN: TM CHECKED: ML SCALE: 1:250 @A1

Leased area

Pre-lease

For Lease