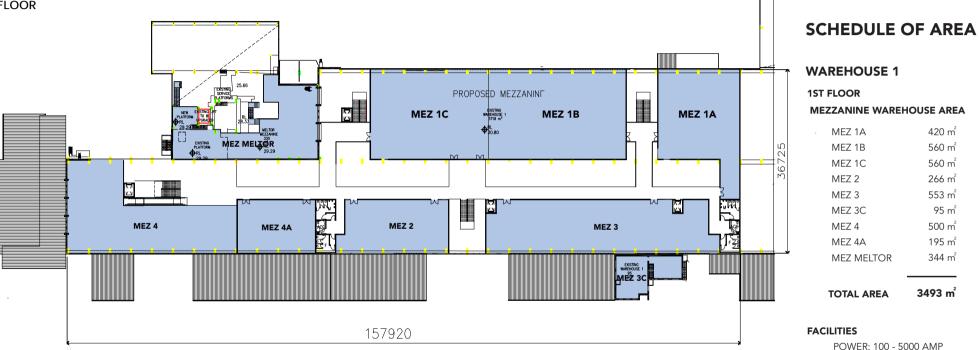

own manufacturing industry is right here right now, we create the collaborative environment for the local makers, producers, creators, and the like-minded manufactureres.

# **TOWARDS SUSTAINABILITY**

As a proudly repurposed space environment, we're dedicated to reducing our ecological footprint by working locally. We strive to reduce waste, become more innovative, more environmentally friendly.

# **SITE PLAN**



|                      | SQM    | Percentage |
|----------------------|--------|------------|
| Leased               | 32,983 | 69%        |
| For Lease & Prelease | 14,565 | 31%        |



## MARKETING DRAWING

2115-2131 CASTLEREAGH ROAD PENRITH, NSW DATE: 13/07/2021 DRAWN: TM CHECKED: ML SCALE: 1:250 @A1

Leased area

Pre-lease

For Lease



# **TENANCY PLAN**

FIRST FLOOR



#### Location Key







### **TENANCY PLAN**



#### SCHEDULE OF AREA

#### WAREHOUSE 3

#### **GROUND FLOOR WAREHOUSE AREA**

| UNIT 10                       | 1657 m <sup>2</sup>                       |
|-------------------------------|-------------------------------------------|
| UNIT 10A                      | 633 m <sup>2</sup>                        |
| UNIT 10B                      | 694 m <sup>2</sup>                        |
| FIRST FLOOR OFFICE AREA       |                                           |
| UNIT 10A OFFICE               | 98 m <sup>2</sup>                         |
| TOTAL AREA                    |                                           |
|                               |                                           |
| UNIT 10                       | 1657 m <sup>