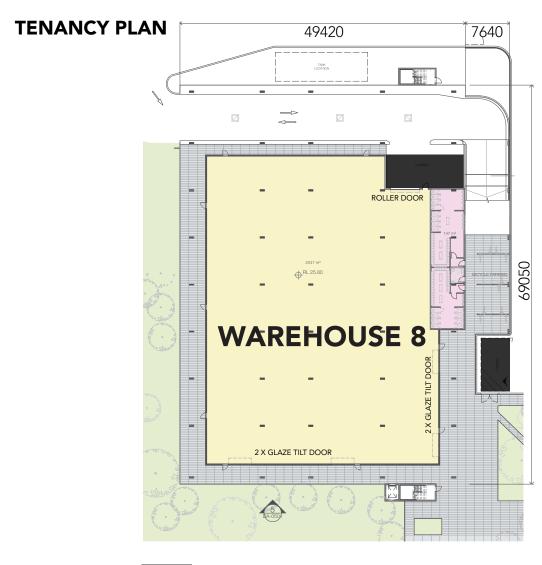

# **TENANCY PLAN**

FIRST FLOOR

### **TENANCY PLAN**

### SCHEDULE OF AREA

#### **GROUND FLOOR WAREHOUSE AREA**

WAREHOUSE 9 1065 m<sup>2</sup>

TOTAL AREA

1065 m<sup>2</sup>

#### FACILITIES

POWER: 100 - 5000 AMP

DATE: 13/07/2021 DRAWN: TM CHECKED: ML SCALE: 1:250 @A1

Location Key

#### **GROUND FLOOR WAREHOUSE AREA**

| WAREHOUSE 8 | 2047 | m² |
|-------------|------|----|
|-------------|------|----|

TOTAL AREA 2047 m<sup>2</sup>

#### FACILITIES

POWER: 100 - 5000 AMP

DATE: 13/07/2021 DRAWN: TM CHECKED: ML SCALE: 1:250 @A1