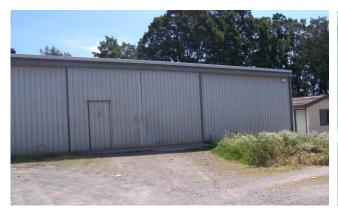

Property Address: Unit 6 / 18-20 Chapman Road, Hackham SA 5163

Property Size: Approximately 131 square metres

Rent Amount: \$676.83 Per month + GST & Outgoings

Council Zoning: Industry - City of Onkaparinga

## // FEATURES

Galvanised shed approximately 130 square metres

Within a group of 12, with shared toilet amenities.

3 phase power and located on fenced site.