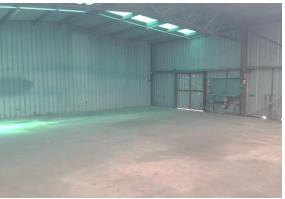

## // FEATURES

Galvanised shed approximately 130 square metres

Within a group of 12, with shared toilet amenities.

3 phase power and located on fenced site.