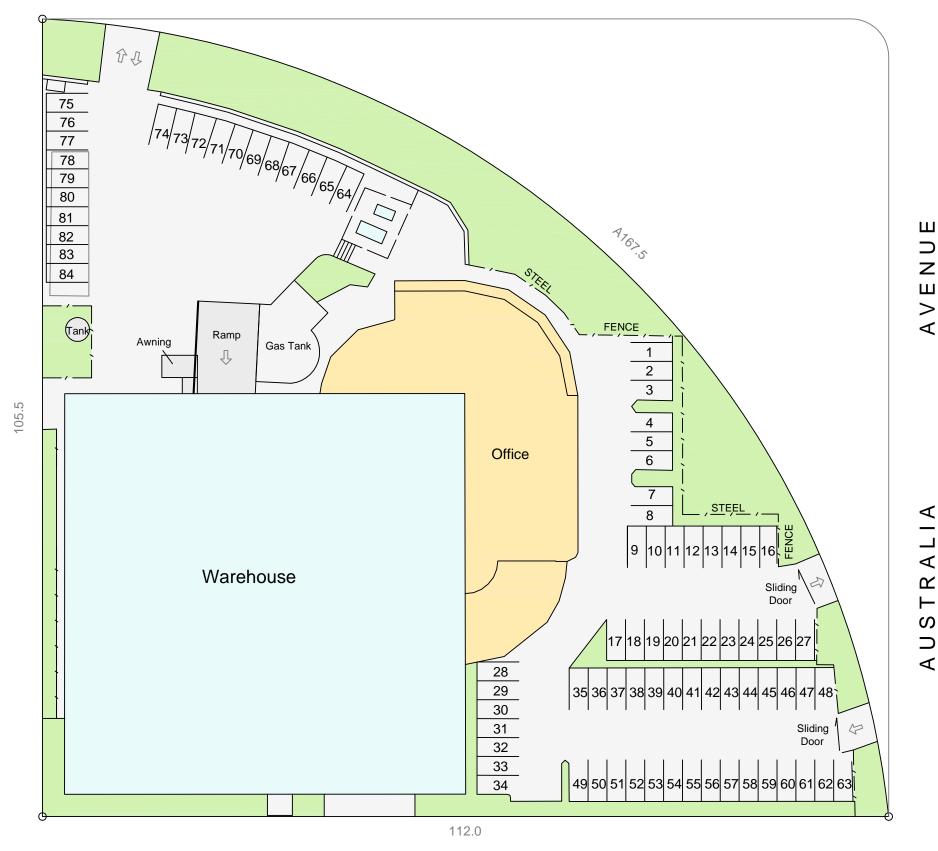

## Herb Elliott Avenue

 $\supset$ Z Ш >

⋖

⋖

 $\mathcal{L}$ 

 $\vdash$ ഗ  $\supset$ 

## **Information Schedule**

Lot 56 - DP 773763 Title Details:

Land Area: 8,906 m<sup>2</sup>

**Building Area:** 6,056.7 m<sup>2</sup>

**Total Car Parking:** 84

Disclaimer: This plan has been prepared for marketing purposes only. Interested parties should undertake their own enquiries as to the accuracy of the information. Building areas are from Realserve PCA Survey dated 17/12/2008

Plan Prepared For:

SITE PLAN 2 Australia Avenue, HOMEBUSH, NSW Date: 17/01/2009 34261CL Ref: Rev: 0 Scale: 1: 500 at A3

adelaide

**P** 02 9629 9377 **F** 02 9475 5050

perth

www.realserve.com.au