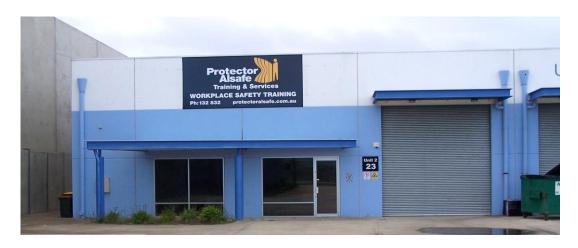

Property Address: Unit 2/23 Ellemsea Circuit, LONSDALE S.A

Property Size: Approximately 400 Sqm

Rent Amount: \$2,959.35 Per Month + GST & Outgoings

Council Zoning: Industrial - City of Onkaparinga

Estimate of Outgoings Tenant liable to pay per annum:

6 meters at the eaves with a high access rollor door

Air conditioned reception, office, and boardroom

Located in group of two with ample parking to front

Securely fenced concrete site with dual access

Door acces to rear storage area

Toilet amenities including diabled features

3 Phase Power

Unit 2 / 29 O'Sullivan Beach Road, LONSDALE S.A. 5160

RLA 263 799 ABN 52 660 885 350 **P** (08) 8384 6099 **F** (08) 8384 6252

southern commercial group jen@southerncommercialgroup.com.au 0416 188 098