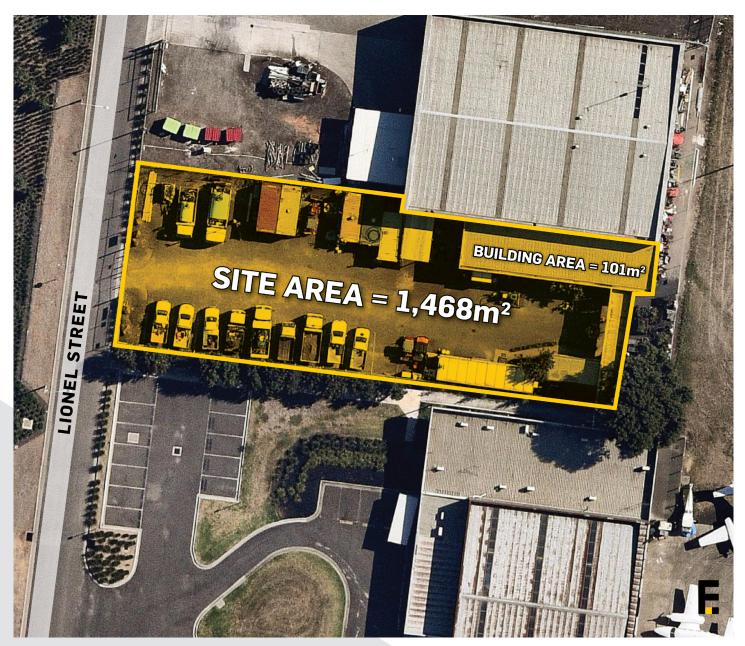

### An outstanding opportunity is on offer to lease this well-appointed office / lockup yard.

- · Approximately 1,468.79 sqm total site area
- Large lock-up yard
- Office with Kitchen and Toilets
- Excellent location and exposure to Tullamarine Freeway and 120,000 passing vehicles per day

#### Site Plan

#### Site Plan & Building Floor Plan

274 LIONEL STREET, ESSENDON FIELDS, VIC 3041