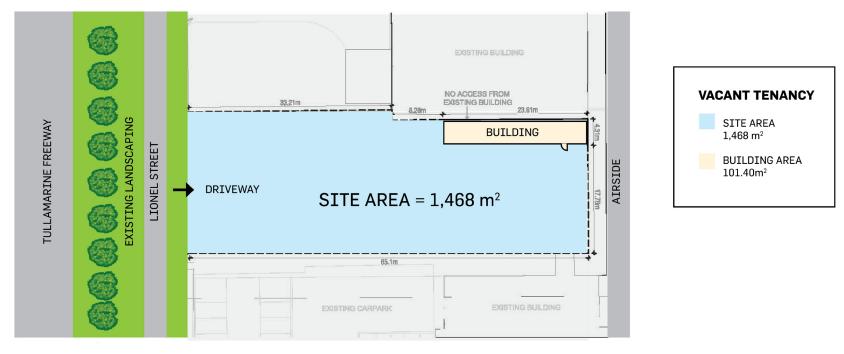

#### Site Plan

#### Site Plan & Building Floor Plan

274 LIONEL STREET, ESSENDON FIELDS, VIC 3041