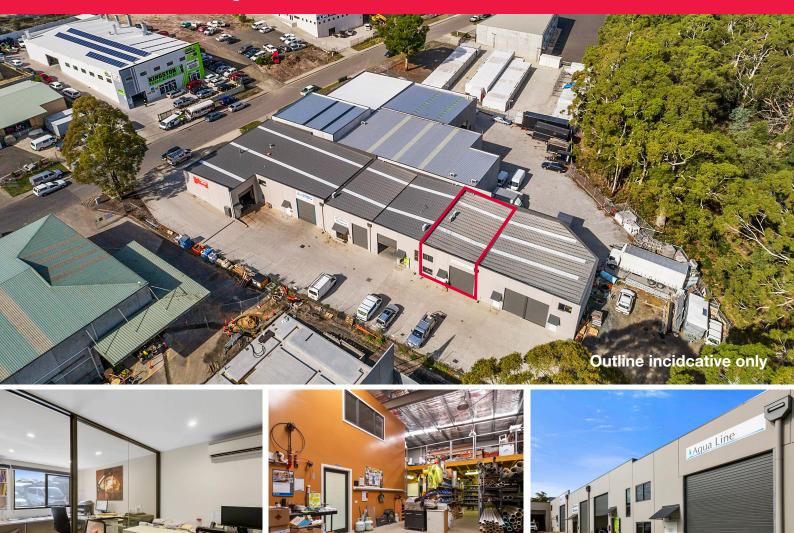

## For sale by offer High Quality Huntingfield

5/40 Patriarch Drive, Huntingfield

Modern tilt-up concrete panel construction circa 2013

- Gross building area of 150 sqm (approx)
- Workshop area of 120 sqm (approx)
- Well appointed offices and amenities of 70 sqm (approx) over two levels
- Mezzanine storage, common area storage, and additional parking
- Two marked car parks
- Flexible occupancy options offered short term leaseback proposed to February 2019
- Opportunities in Huntingfield are rare to the market enquire today!