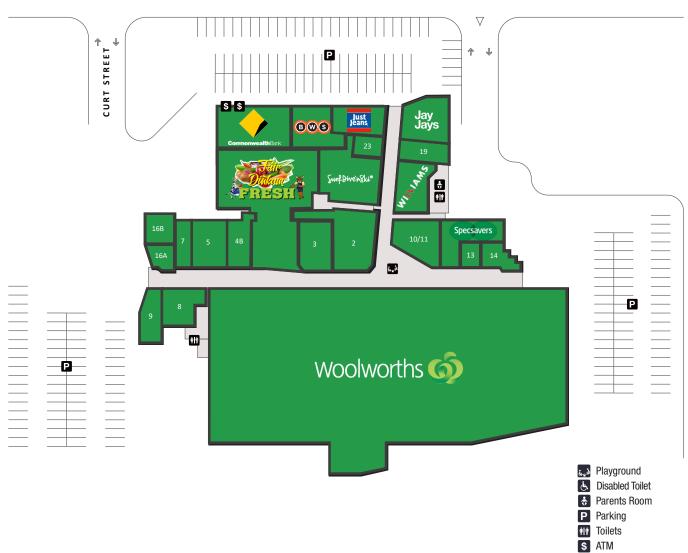

### **About The Centre**

The Village (a) Emerald, located in the Central Highlands region, is a fully enclosed, single-level centre located on busy Hospital Road. The centre is anchored by Woolworths and 20 specialty stores.

- NLA: 7,049m<sup>2</sup>;
- Majors: Woolworths;
- 350+ on-site customer parking.

| Apparel/Fashion   |                     |                          |  |
|-------------------|---------------------|--------------------------|--|
| 3                 | Rockmans            | 130m <sup>2</sup>        |  |
| 12                | Specsaves           | 139m <sup>2</sup>        |  |
| 20/20A            | Jay Jays            | 128m <sup>2</sup>        |  |
| 21/22             | Surf Dive n Ski     | 240m <sup>2</sup>        |  |
| 24                | Just Jeans          | 115m <sup>2</sup>        |  |
| 17/18             | Williams Shoes      | 117m <sup>2</sup>        |  |
| Beauty & Wellness |                     |                          |  |
| 2                 | Highlands Pharmacy  | 214m <sup>2</sup>        |  |
| 19                | Sunrise Nails       | <b>73</b> m <sup>2</sup> |  |
| 14                | Genesis Hair Design | 53m <sup>2</sup>         |  |
|                   |                     |                          |  |

| Financial                |                    |                     |  |
|--------------------------|--------------------|---------------------|--|
| 1B                       | Commonweath Bank   | 200m <sup>2</sup>   |  |
| Quick Eats               |                    |                     |  |
| 10/11                    | Roses & Beans      | 132m <sup>2</sup>   |  |
| Specialty                |                    |                     |  |
| 5                        | NewsExpress        | 132m <sup>2</sup>   |  |
| 13                       | TSG                | 33m <sup>2</sup>    |  |
| 17A                      | BWS                | 126m <sup>2</sup>   |  |
| 7                        | Vi Phone Solutions | 55m <sup>2</sup>    |  |
| Supermarket & Fresh Food |                    |                     |  |
| 1                        | Woolworths         | 4,200m <sup>2</sup> |  |
| 1A                       | Fair Dinkum Fresh  | 651m <sup>2</sup>   |  |
|                          |                    |                     |  |

**NET LETTABLE AREA** 

7,049m<sup>2</sup>

No responsibility is accepted by Fortuna, the Landlord, or their representatives for the accuracy of any information contained herein or for any action taken in reliance thereon. Prospective tenants should make their own enquiries to satisfy themselves on all aspects. Details contained herein do not constitute any representation by Fortuna, the Landlord, or by the agent and are excluded from any contract or agreement. A number of the statements are based on information and research published by others. The parties have not confirmed and the parties do not warrant the accuracy of completeness of such statements. Past performance is not a reliable indicator of future performance. Rights are reserved to change the tenancy mix for that shown or described in this brochure. Details contained in this brochure are believed to be correct at the time of publication (July 2021). All information and data contained in this brochure is sourced from: Queensland Government Statistician Office, Property Council Australia, 2021 ABS Census; MarketInfo, GapMaps. Fortuna is a trademark of Quantuna Pty Ltd ACN 602 813 114.