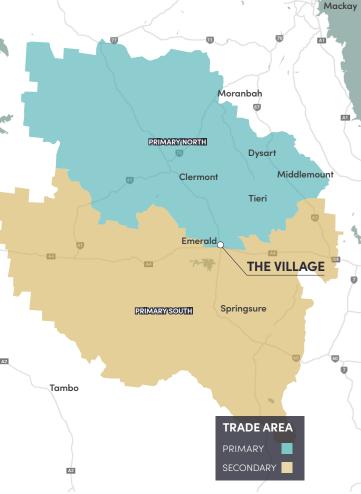

## **Key Statistics**

Average Household Income

\$139,419

Regional QLD Average - \$92,036

Trade Area Population
46,259

+0,200

Average Age

**32** Regional QLD Average - 39

#### Retail Spend

The MTA retail spending market is projected to grow by about 2.1% per annum.

Average Household Size

**2.7** Regional QLD Ave

No responsibility is accepted by Fortuna, the Landlord, or their representatives for the accuracy of any information contained herein or for an action taken in reliance thereon. Prospective tenants should make their own enquires to satisfy themselves on all aspects. Details contained herein do not constitute any representation by Fortuna, the Landlord, or by the agent and are excluded from any contract or agreement. A number of the statements are based on information and research published by others. The parties have not confirmed and the parties do not warrant the accuracy of completeness of such statements. Past performance is not a reliable indicator of future performance. Rights are reserved to change the tenancy mix for that shown or described in this brochure. Details contained in this brochure are believed to be correct at the time of publication (July 2021). All information and data contained in this brochure is sourced from: Queensland Government Statistician Office, Property Counci Australia; 2021 ABS Census; MarketInfo, GapMaps. Fortuna is a trademark of Quantuna Pty Ltd ACN 602 813 114. HOSPITAL ROAD