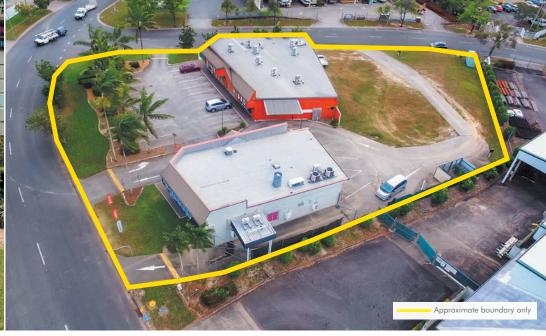

## SOUTHSIDE RETAIL/COMMERCIAL INVESTMENT PLUS FURTHER DEVELOPMENT OPPORTUNITY

+ RPD: Lot 133 on SP178665

+ CTR: 50557678

+ Land Area: 3,397m<sup>2\*</sup>

+ Corner Frontage: 115 metres

+ Zone: Commercial/Industrial

+ Improvements:

Building 1: 206m<sup>2\*</sup> with a drive through Building 2: 401m<sup>2\*</sup> with a drive through

Total: 607m<sup>2</sup>

+ Car Parks: Approx. 25 off street car parks

+ Property Outgoings: Council Rates \$9,514 Insurances \$4,865 Land tax \$6,380 Total \$20,759