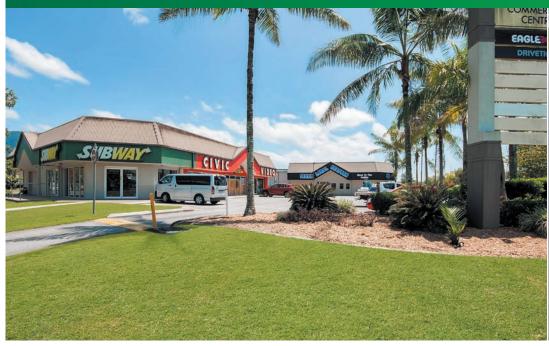

| NAME               | AREA                               | RENTAL<br>PA          | TERM    | START      | REVIEW | RENTAL<br>RATE |
|--------------------|------------------------------------|-----------------------|---------|------------|--------|----------------|
| Ex-Seafood<br>Shop | 206m <sup>2*</sup> (inc cold room) | \$55,000              | Vacant  |            |        | \$270/m²       |
| Ex-Video Store     | 281 m <sup>2*</sup>                | \$50,000              | Vacant  |            |        | \$178/m²       |
| Subway Pty Ltd     | 120m <sup>2*</sup>                 | \$38,677              | 5 Years | 31/08/2016 | CPI PA | \$322/m²       |
| TOTALS             |                                    | \$143,677<br>PA + GST |         |            |        |                |