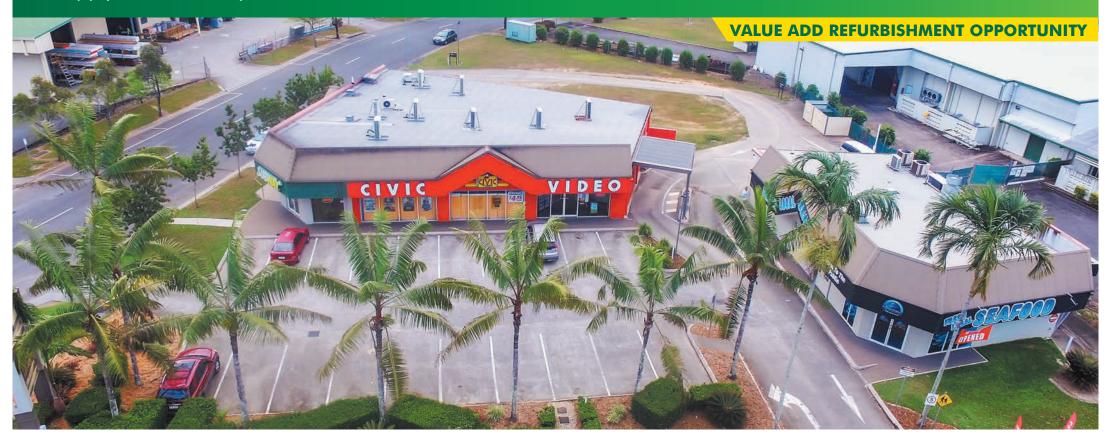

## SOUTHSIDE RETAIL/COMMERCIAL INVESTMENT PLUS FURTHER DEVELOPMENT OPPORTUNITY

11 Supply Road, Bentley Park, South Cairns

TWO EXISTING BUILDINGS/PREMIER CORNER POSITION/ ONE EXISTING TENANT TWO DRIVE THROUGH FACILITIES/EXCESS LAND TO BUILD/SITE ONLY 18% DEVELOPED

+ Improvements:

Building 1: 206m<sup>2\*</sup> with a drive through Building 2: 401m<sup>2\*</sup> with a drive through

Total: 607m<sup>2</sup>

+ Car Parks: Approx. 25 off street car parks

+ Property Outgoings: Council Rates \$9,514 Insurances \$4,865 Land tax \$6,380 Total \$20,759

+ Total Net Income (fully leased): \$122,918

+ Further Development Options: Capacity exists to construct up to an additional 700-1000m<sup>2</sup> subject to design and subject to the future of the drive throughs which are currently not being used