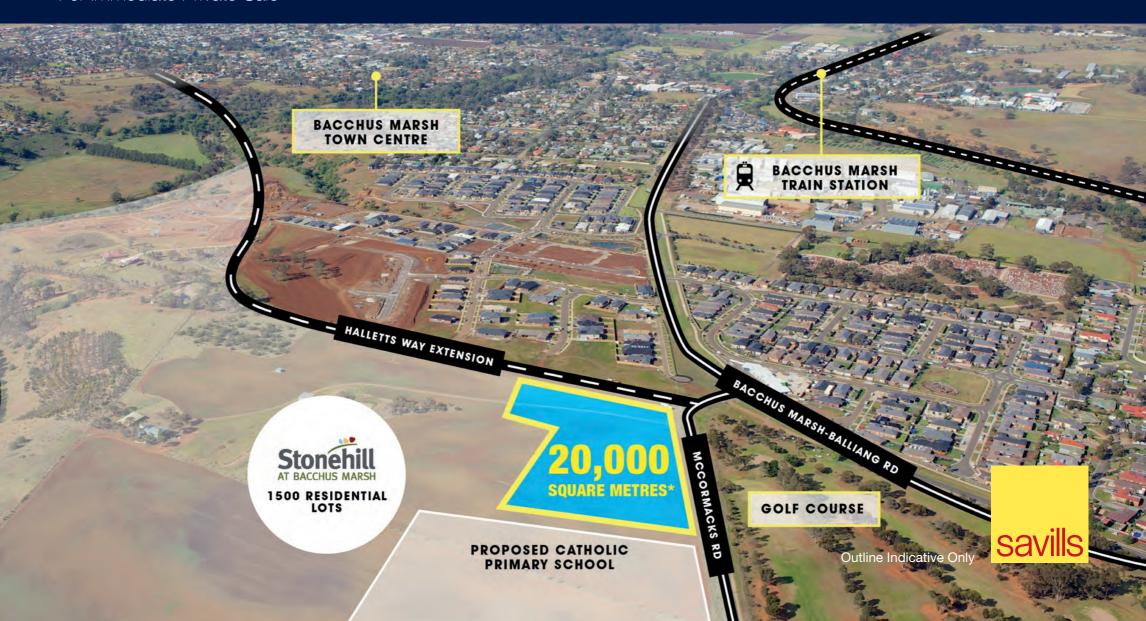

# Outstanding corner site within the Stonehill Neighbourhood Activity Centre

10 McCormacks Road, Maddingley, VIC

- Strategic corner site of 20,000sq m\* with extensive combined frontage of 234m\*
- Approved plans and permit for a neighbourhood shopping centre comprising a full line supermarket, 12 specialty shops, 2 kiosks and a service station
- Commercial 1 Zone
- Prime location within Devine's \$550 million\* Stonehill master planned community, set to be home to 4,000\* residents
- Exceptional location within a major residential gröwth area - population is forecast to increase by 62% by 2036
  (\*approx) (\*forecast.id)