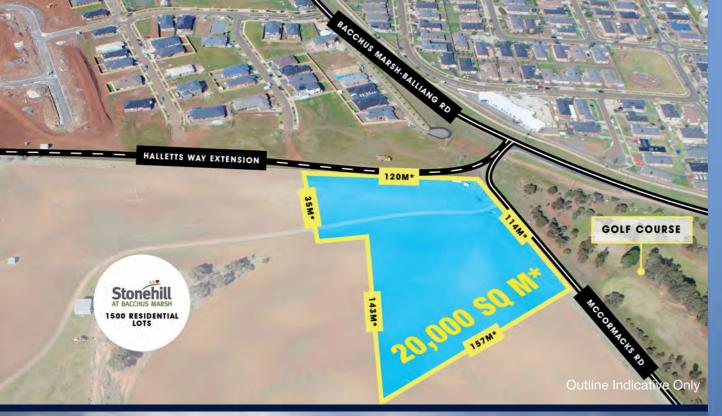

# Outstanding corner site within the Stonehill Neighbourhood Activity Centre

10 McCormacks Road, Maddingley, VIC

- Strategic corner site of 20,000sq m\* with extensive combined frontage of 234m\*
- Approved plans and permit for a neighbourhood shopping centre comprising a full line supermarket, 12 specialty shops, 2 kiosks and a service station
- Commercial 1 Zone
- Prime location within Devine's \$550 million\* Stonehill master planned community, set to be home to 4,000\* residents
- Exceptional location within a major residential gröwth area - population is forecast to increase by 62% by 2036
  (\*approx) (\*forecast.id)