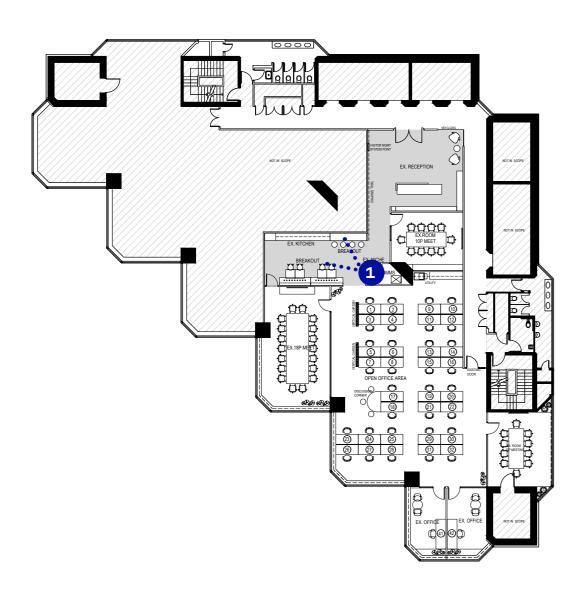

|  |
|                           | 1<br>1<br>2<br>1<br>1<br>1<br>1<br>1<br>1<br>1<br>32 |  |  |

Note: Exposed ceiling throughout reception & break-out area





# Brookfield Properties\_108SGT\_L41 **Existing Tenancy Modification Plan**







# Brookfield Properties\_108SGT\_L41 Arrival & Meeting



- Reception Lounge Area 1.
- Boardroom 2.
- З. Graphic Feature Wall
- 4. Boardroom Cabinetry
- Dark wood Vinyl Flooring 5.
- 6a. New Carpet Planks Option
- 6b. Re-used existing carpet in storage
- 7. Coffee Table
- Exposed Ceiling 8.
- 9. Lounge Seating

# Brookfield Properties\_108SGT\_L41 Breakout - Workspace



- 1. Breakout Area
- 2. Breakout
- 3. Vertical Garden Screen
- 4. Cabinet Doors
- 5. Upholstery
- 6. Breakout Chairs
- 7. Bar Stools

# Brookfield Properties\_108SGT\_L41 Breakout





# GEYER

### Amanda Tully

Director of Operations T: +61 419 517 236 E: atully@geyer.design

### Ellen Edwards

Studio Leader - Perth T: +61 422 698 551 E: eedwards@geyer.design

#### Sydney

Level 5, 23-33 Mary Street Surry Hills NSW 2010 T: +61 2 8366 9300

#### Melbourne

Level 2, 325 Flinders Lane, Melbourne VIC 3000 T: +61 3 9491 8000

### Brisbane

Level 4, Corbett Chambers 283 Elizabeth Street Brisbane QLD 4000 T: +61 7 3739 3100

### Perth

Level 15, 111 St Georges Terrace Perth WA 6000 T: +61 8 9415 1015

### Singapore

18 Cross Street #15-01 Cross Street Exchange Singapore 048423 T: +65 6594 9355

geyer.design Instagram Linkedin