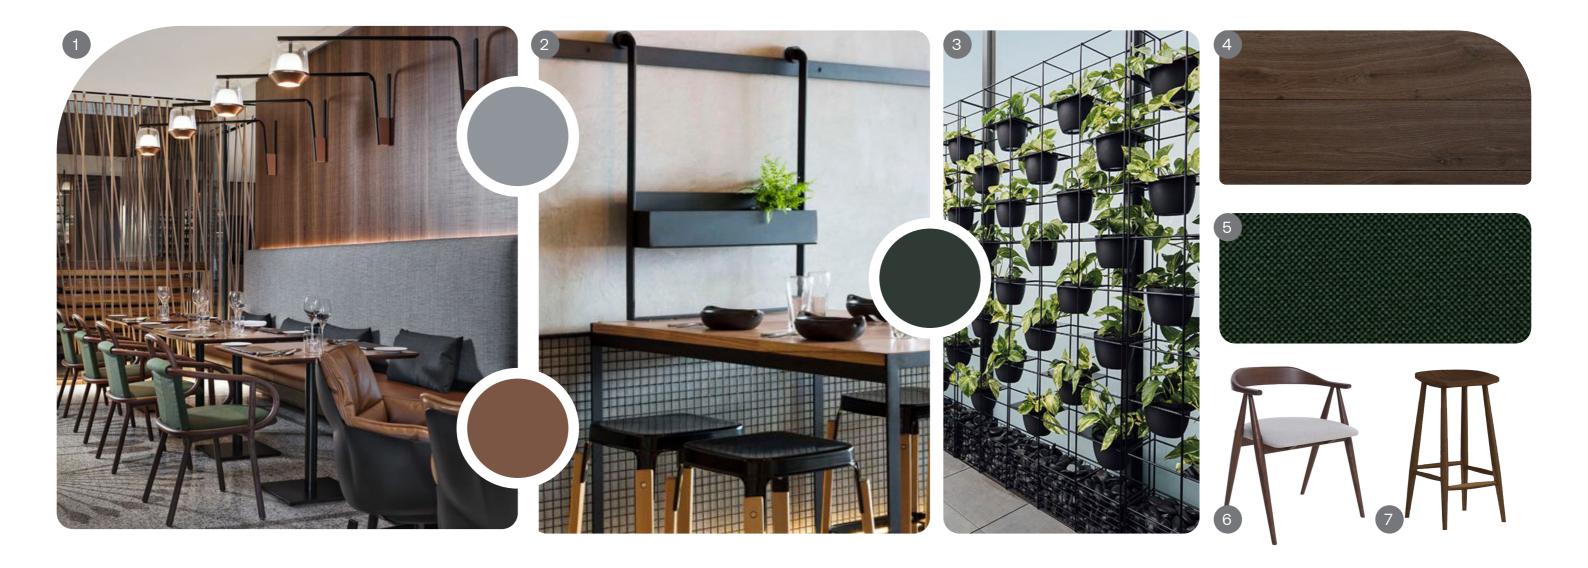

# Brookfield Properties\_108SGT\_L41 Breakout - Workspace

- 1. Breakout Area
- 2. Breakout
- 3. Vertical Garden Screen
- 4. Cabinet Doors
- 5. Upholstery
- 6. Breakout Chairs
- 7. Bar Stools