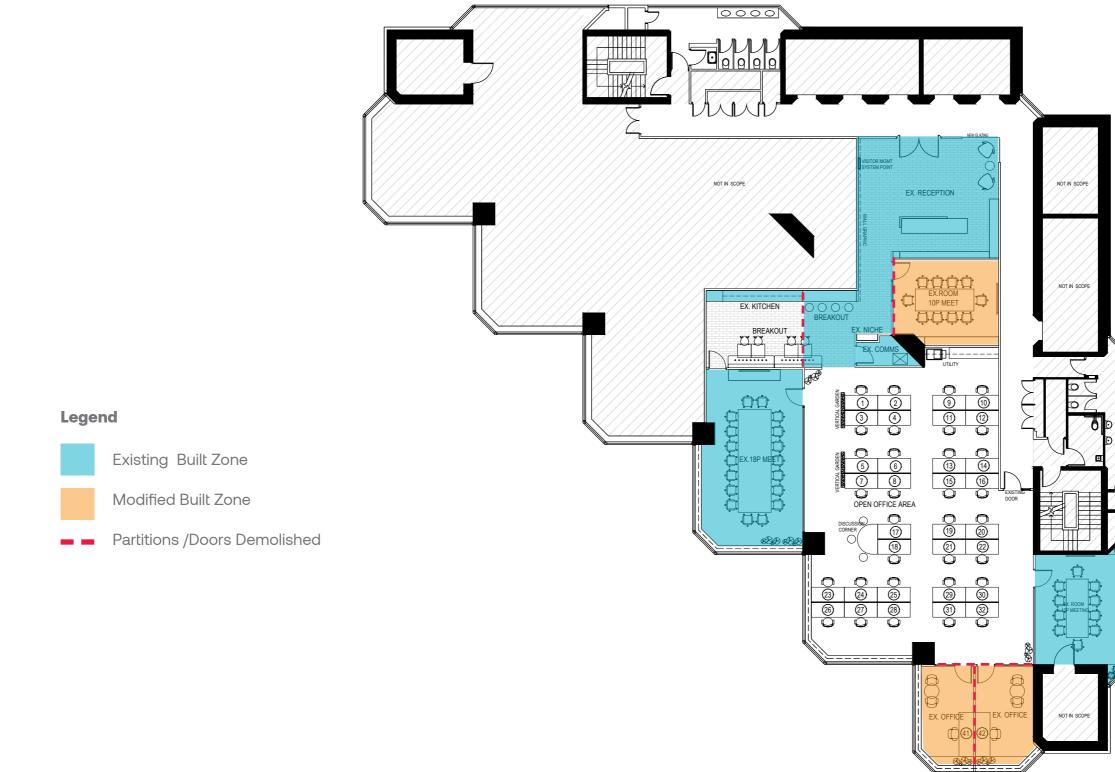

|  |  |
| 1                         | _                                                    |  |  |
| 1                         | 3                                                    |  |  |
| 1                         | -                                                    |  |  |
| Back Of House (Workspace) |                                                      |  |  |
| 32                        | 32                                                   |  |  |
| 2                         | 2                                                    |  |  |
|                           | 1<br>1<br>2<br>1<br>1<br>1<br>1<br>1<br>1<br>1<br>32 |  |  |

Note: Exposed ceiling throughout reception & break-out area





# Brookfield Properties\_108SGT\_L41 **Existing Tenancy Modification Plan**







# Brookfield Properties\_108SGT\_L41 Arrival & Meeting



- Reception Lounge Area 1.
- Boardroom 2.
- З. Graphic Feature Wall
- 4. Boardroom Cabinetry
- Dark wood Vinyl Flooring 5.
- 6a. New Carpet Planks Option
- 6b. Re-used existing carpet in storage
- 7. Coffee Table
- Exposed Ceiling 8.
- 9. Lounge Seating

# Brookfield Properties\_108SGT\_L41 Breakout - Workspace



- 1. Breakout Area
- 2. Breakout
- 3. Vertical Garden Screen
- 4. Cabinet Doors
- 5. Upholstery
- 6. Breakout Chairs
- 7. Bar Stools

# Brookfield Properties\_108SGT\_L41 Breakout





# GEYER

### Amanda Tully

Director of Operations T: +61 419 517 236 E: atully@geyer.design

### Ellen Edwards

Studio Leader - Perth T: +61 422 698 551 E: eedwards@geyer.design

#### Sydney

Level 5, 23-33 Mary Street Surry Hills NSW