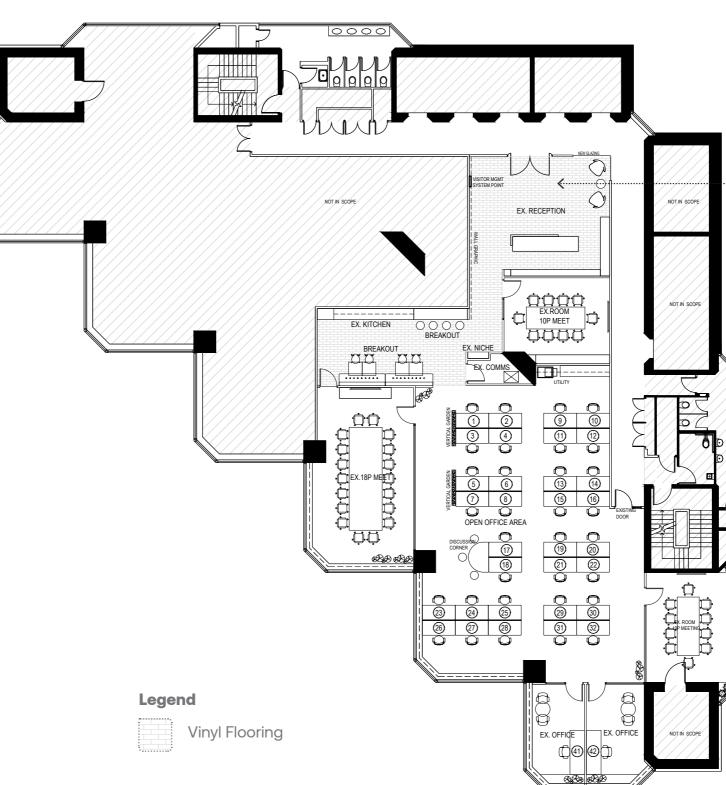

## **General Arrangement Plan**

#### Overall SQM: 455 SQM 13 SQM Per Person

| Qty                       | Overall<br>Headcount                                 |  |  |
|---------------------------|------------------------------------------------------|--|--|
|                           |                                                      |  |  |
| 1                         | 1                                                    |  |  |
|                           |                                                      |  |  |
| 1                         | 18                                                   |  |  |
| 2                         | 20                                                   |  |  |
| 1                         | -                                                    |  |  |
| 1                         | 16                                                   |  |  |
| 1                         | _                                                    |  |  |
| 1                         | 3                                                    |  |  |
| 1                         | -                                                    |  |  |
| Back Of House (Workspace) |                                                      |  |  |
| 32                        | 32                                                   |  |  |
| 2                         | 2                                                    |  |  |
|                           | 1<br>1<br>2<br>1<br>1<br>1<br>1<br>1<br>1<br>1<br>32 |  |  |

Note: Exposed ceiling throughout reception & break-out area