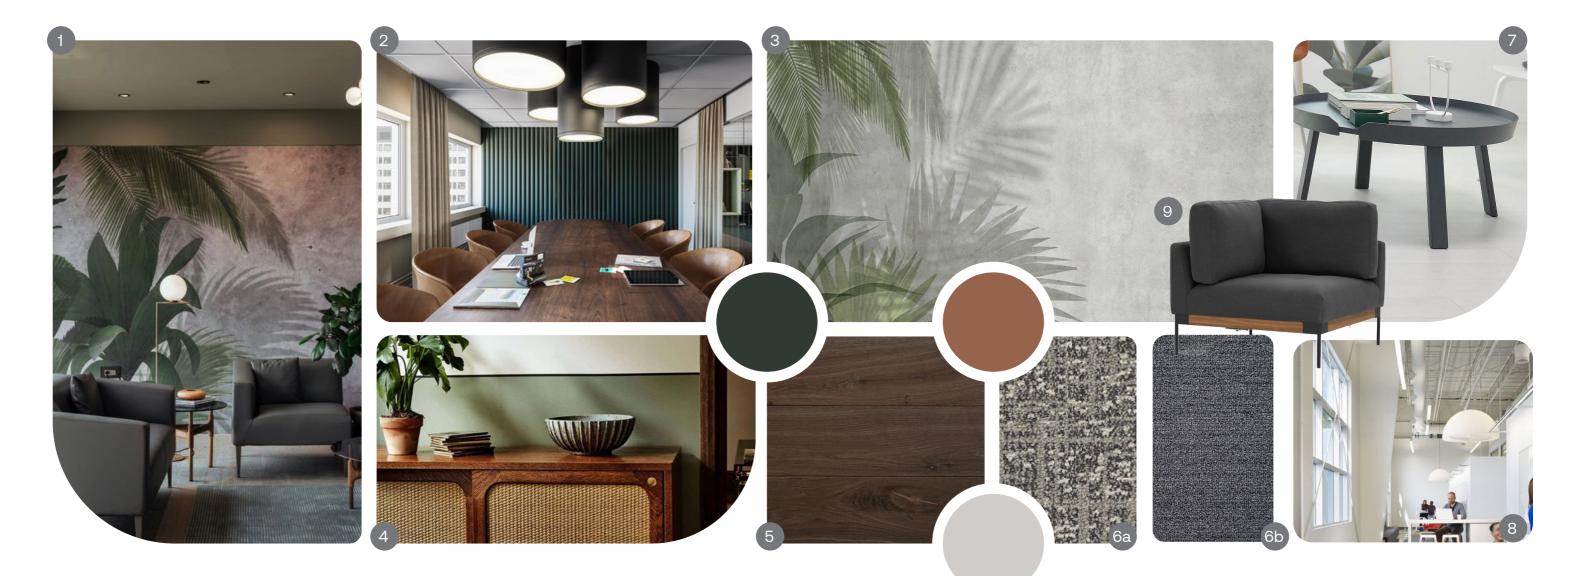

# Brookfield Properties\_108SGT\_L41 Arrival & Meeting

- Reception Lounge Area 1.
- Boardroom 2.
- З. Graphic Feature Wall
- 4. Boardroom Cabinetry
- Dark wood Vinyl Flooring 5.
- 6a. New Carpet Planks Option
- 6b. Re-used existing carpet in storage
- 7. Coffee Table
- Exposed Ceiling 8.
- 9. Lounge Seating

# Brookfield Properties\_108SGT\_L41 Breakout - Workspace

- 1. Breakout Area
- 2. Breakout
- 3. Vertical Garden Screen
- 4. Cabinet Doors
- 5. Upholstery
- 6. Breakout Chairs
- 7. Bar Stools