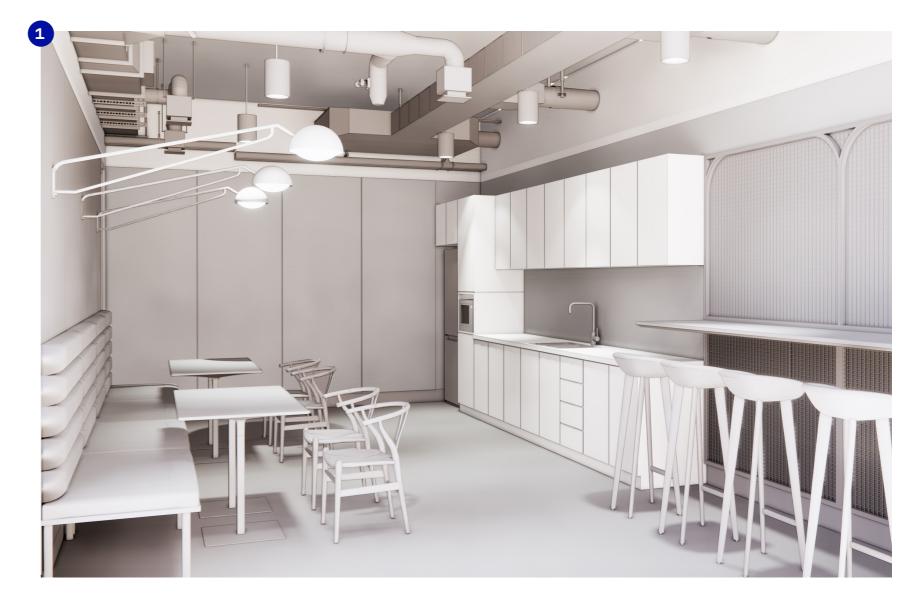

|
|                           | 1<br>1<br>2<br>1<br>1<br>1<br>1<br>1<br>1<br>1<br>32 |  |  |

Note: Exposed ceiling throughout reception & break-out area





# Brookfield Properties\_108SGT\_L41 **Existing Tenancy Modification Plan**







# Brookfield Properties\_108SGT\_L41 Arrival & Meeting



- Reception Lounge Area 1.
- Boardroom 2.
- З. Graphic Feature Wall
- 4. Boardroom Cabinetry
- Dark wood Vinyl Flooring 5.
- 6a. New Carpet Planks Option
- 6b. Re-used existing carpet in storage
- 7. Coffee Table
- Exposed Ceiling 8.
- 9. Lounge Seating

# Brookfield Properties\_108SGT\_L41 Breakout - Workspace



- 1. Breakout Area
- 2. Breakout
- 3. Vertical Garden Screen
- 4. Cabinet Doors
- 5. Upholstery
- 6. Breakout Chairs
- 7. Bar Stools

# Brookfield Properties\_108SGT\_L41 Breakout





# GEYER

### Amanda Tully

Director of Operations T: +61 419 517 236 E: atully@geyer.design

### Ellen Edwards

Studio Leader - Perth T: +61 422 698 551 E: eedwards@geyer.design

#### Sydney

Level 5, 23-33 Mary Street Surry Hills NSW 2010 T: +61 2 8366 9300

#### Melbourne

Level 2, 325 Flinders Lane, Melbourne VIC 3000 T: +61 3 9491 8000

### Brisbane

Level 4, Corbett Chambers 283 Elizabeth Street Brisbane QLD 4000 T: +61 7 3739 3100

### Perth

Level 15, 111 St Georges Terrace Perth WA 6000 T: +61 8 9415 1015

### Singapore

18 Cross Street #15-01 Cross Street Exchange Singapore 048423 T: +65 6594 9355

geyer.design Instagram Linkedin