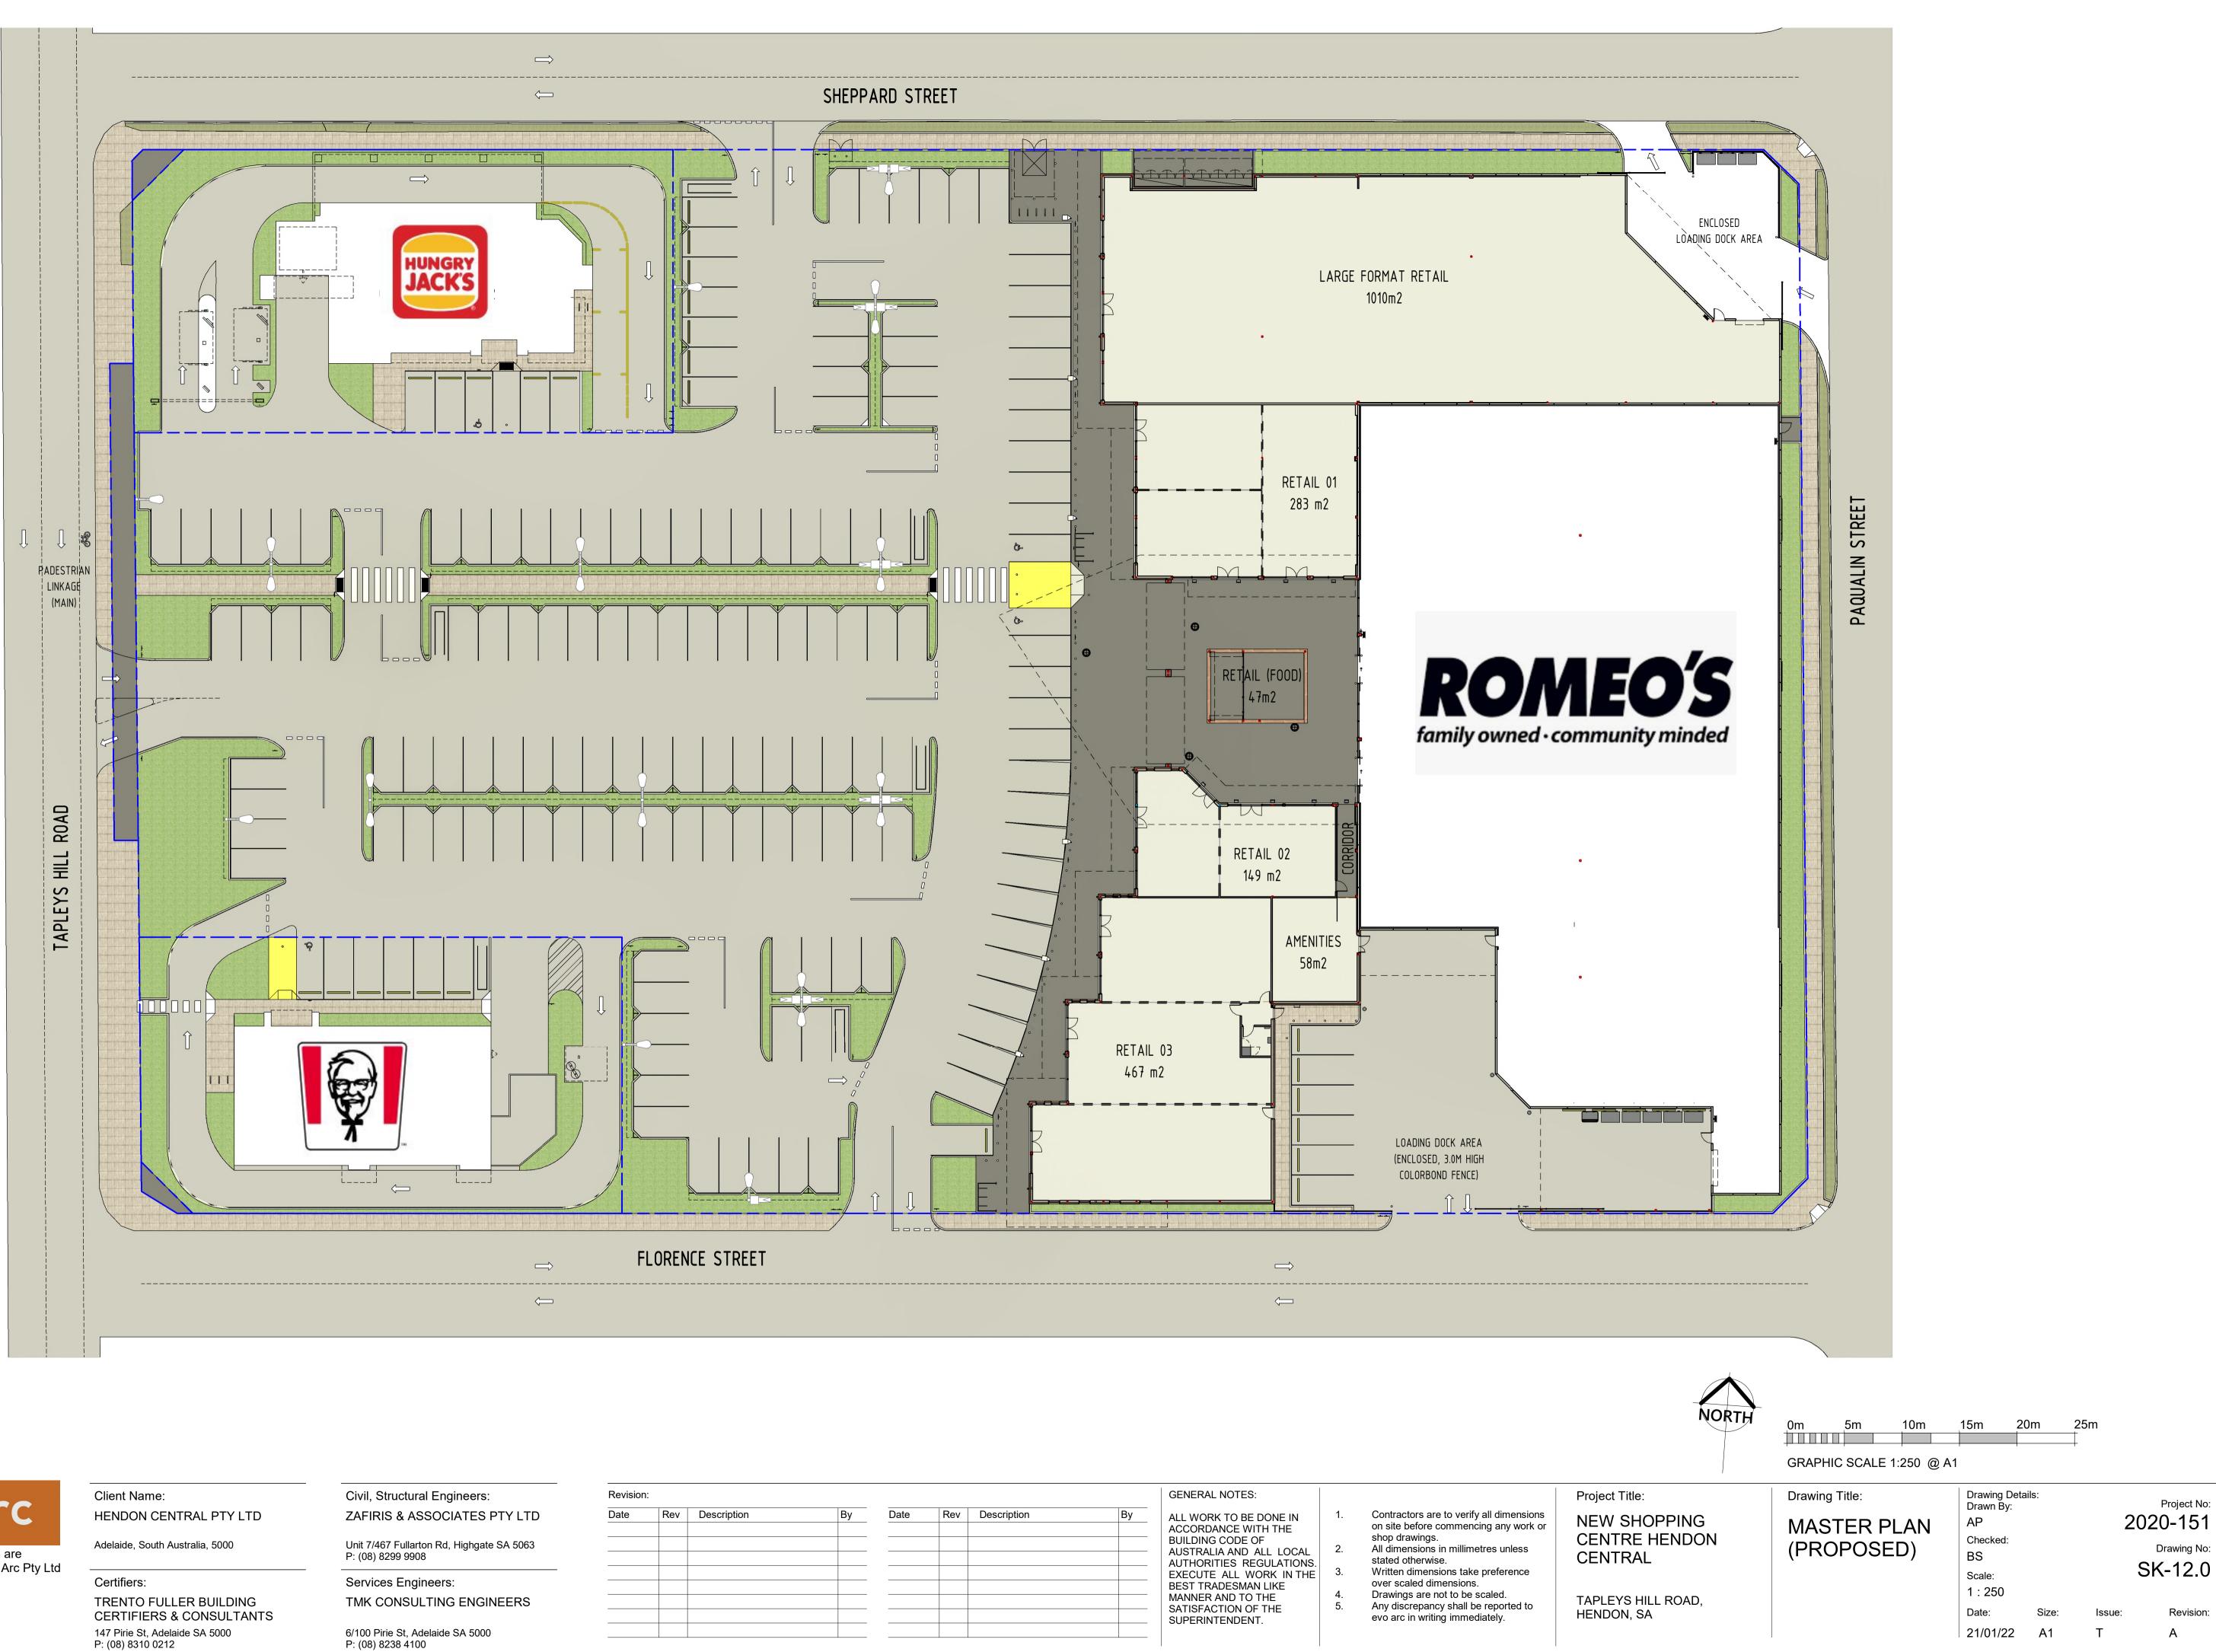

These designs and drawings are copyright to Evo Arc © Evo Arc Pty Ltd

A: 2nd Floor, 93 Rundle Mall ADELAIDE SA 5000 E: info@evoarc.com.au P: (08) 8223 1222

ABN: 68161951908

|     |    |      |     |             |    | GENERAL NOTES:                                                                                                                                                                                                                            |                            |                                                                                                                                                                                                                                                                                                                                                | Project Title:                                           |
|-----|----|------|-----|-------------|----|-------------------------------------------------------------------------------------------------------------------------------------------------------------------------------------------------------------------------------------------|----------------------------|------------------------------------------------------------------------------------------------------------------------------------------------------------------------------------------------------------------------------------------------------------------------------------------------------------------------------------------------|----------------------------------------------------------|
| ion | By | Date | Rev | Description | By | ALL WORK TO BE DONE IN<br>ACCORDANCE WITH THE<br>BUILDING CODE OF<br>AUSTRALIA AND ALL LOCAL<br>AUTHORITIES REGULATIONS.<br>EXECUTE ALL WORK IN THE<br>BEST TRADESMAN LIKE<br>MANNER AND TO THE<br>SATISFACTION OF THE<br>SUPERINTENDENT. | 1.<br>2.<br>3.<br>4.<br>5. | Contractors are to verify all dimensions<br>on site before commencing any work or<br>shop drawings.<br>All dimensions in millimetres unless<br>stated otherwise.<br>Written dimensions take preference<br>over scaled dimensions.<br>Drawings are not to be scaled.<br>Any discrepancy shall be reported to<br>evo arc in writing immediately. | NEW SHO<br>CENTRE<br>CENTRAL<br>TAPLEYS HI<br>HENDON, SA |