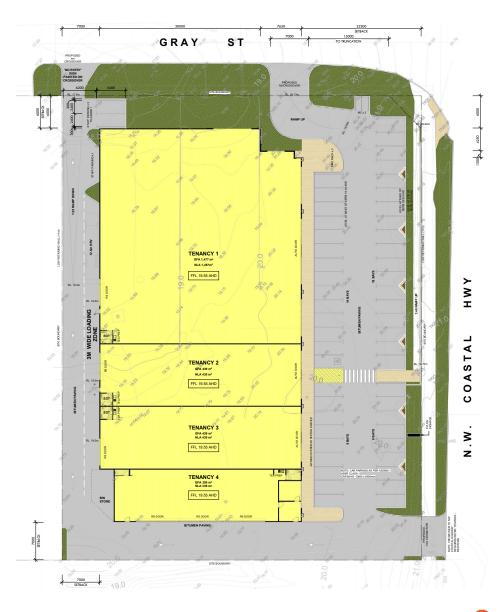

## **PROPERTY DETAILS**

- **Premises:** Whole Building >
- Site Area: 5,774sqm >
- Asking Net Rental: From \$215.00 / sqm + GST >
- Gross Lettable Area: Tenancies from 330 sqm to 2,000 sqm >
- **Zoning:** Commercial >
- Car Parking: 52 bays >
- **Outgoings:** \$37.00 / sqm per annum >
- **Available:** Q4 2024 >

3 Phase Power

**Opposite** Aldi & Pet Barn

Rear Loading

NBN

Move in

Q4 2024

52 **Parking Bays** 

**Pylon** 

Sign

Large **Fascias** 

NOW LEASING 79 NORTH WEST COASTAL HIGHWAY, GERALDTON