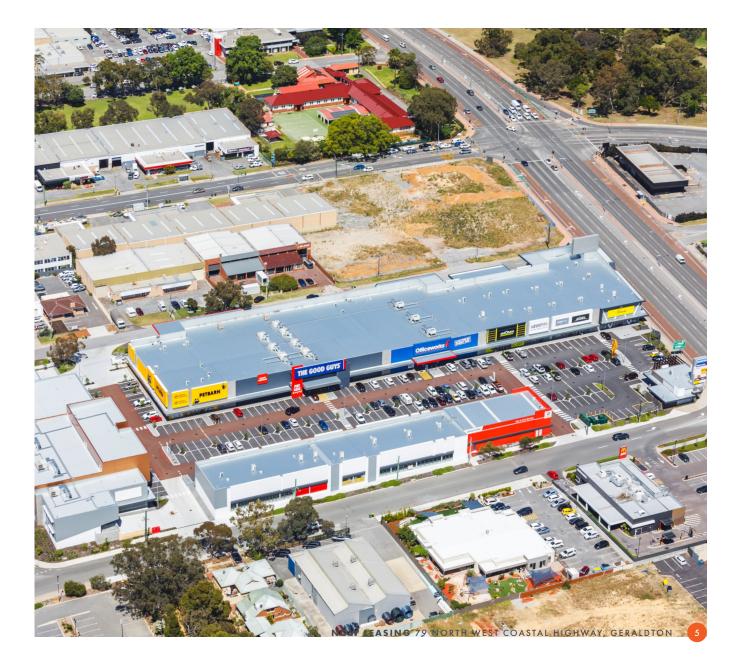

#### **Major Holdings**

Major holdings have recently completed Belmont central at 225 Great Eastern Highway, Belmont.

The center compromises "Jack Rehnk" at the Good Guys, Spotlight, Adair's, Officeworks, Beacon Lighting and Petbarn to name a few. The centre was delivered on time and was completed to a high finish.

All retailers are trading extremely well due to the tenant mix and accurately and packs of the centre. Major Holdings look to replicate this again in O'Connor.