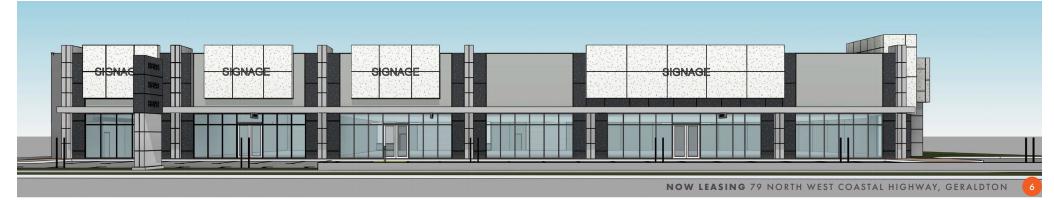

## **PROPERTY DETAILS**

- **Premises:** Whole Building >
- Site Area: 5,774sqm >
- Asking Net Rental: From \$215.00 / sqm + GST >
- Gross Lettable Area: Tenancies from 330 sqm to 2,000 sqm >
- **Zoning:** Commercial >
- Car Parking: 52 bays >
- **Outgoings:** \$37.00 / sqm per annum >
- **Available:** Q4 2024 >

3 Phase Power

**Opposite** Aldi & Pet Barn

Rear Loading

NBN

Move in

Q4 2024

52 **Parking Bays** 

**Pylon** 

Sign

Large **Fascias** 

NOW LEASING 79 NORTH WEST COASTAL HIGHWAY, GERALDTON