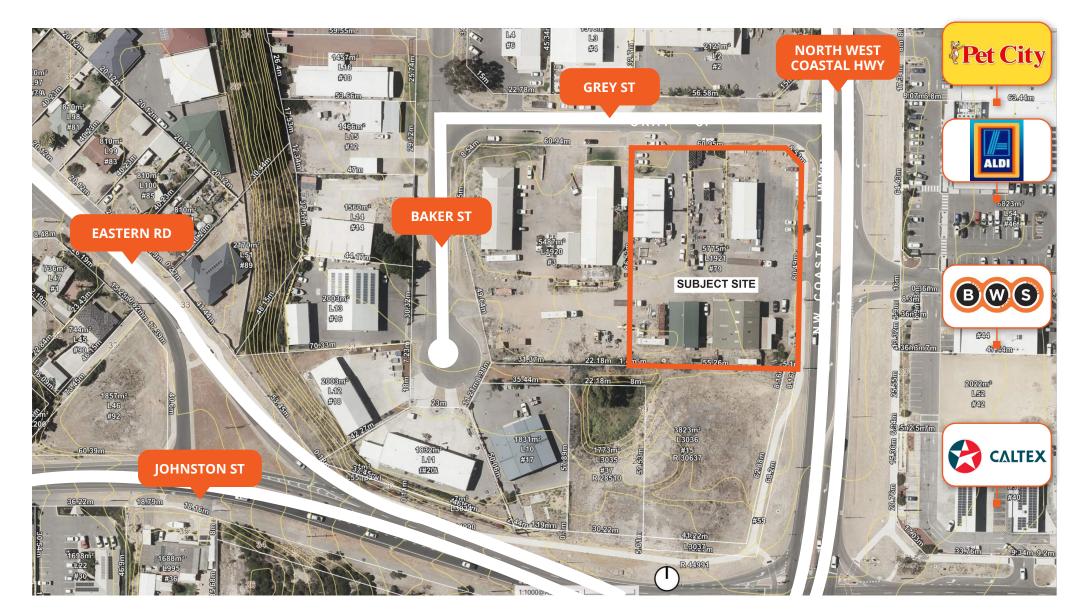

# LOCATION

GERALDTON

Geraldton is a coastal city in the mid west region of Western Australia and is located 424 kilometres north of Perth. Geraldton is currently estimated to have a population of 52,100 people. The subject property is located off North West Coastal Highway and has dual entry and exit points onto the Highway.

## **PROPERTY DETAILS**

- **Premises:** Whole Building >
- Site Area: 5,774sqm >
- Asking Net Rental: From \$215.00 / sqm + GST >
- Gross Lettable Area: Tenancies from 330 sqm to 2,000 sqm >
- **Zoning:** Commercial >
- Car Parking: 52 bays >
- **Outgoings:** \$37.00 / sqm per annum >
- **Available:** Q4 2024 >

3 Phase Power

**Opposite** Aldi & Pet Barn

Rear Loading

NBN

Move in

Q4 2024

52 **Parking Bays** 

**Pylon** 