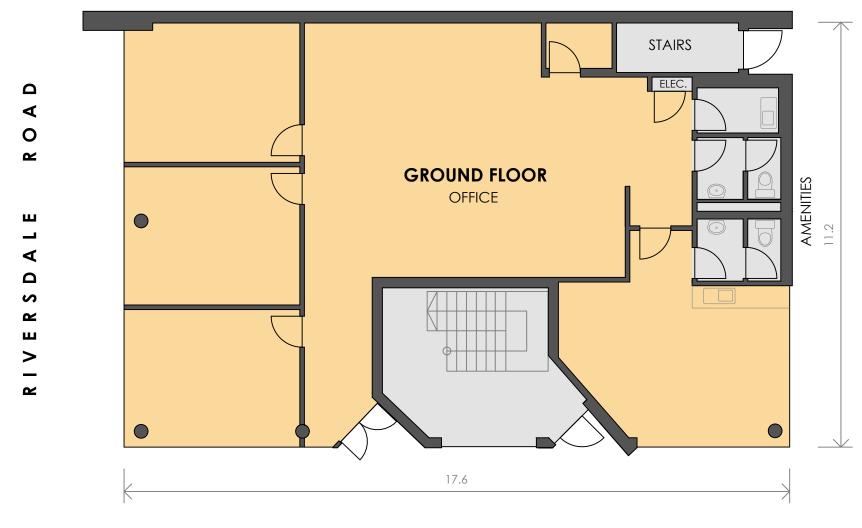

## **SCHEDULE OF AREAS**

GROUND FLOOR

OFFICE 151m<sup>2</sup> **AMENITIES**  $8 \, m^2$ TEA ROOM  $3 \, m^2$ 162 m<sup>2</sup> **TOTAL AREA** 

(SITE VISIT 05/08/2021)

**DISCLAIMER:** THIS PLAN HAS BEEN PREPARED FOR MARKETING PURPOSES ONLY. INTERESTED PARTIES SHOULD UNDERTAKE THEIR OWN ENQUIRIES AS TO THE ACCURACY OF THE INFORMATION. AREAS ARE APPROXIMATE AND DIMENSION ROUNDING MAY RESULT IN AREA DISCREPANCIES.

> 0 1 2 3 4 5 SCALE 1:100

DATE: 06/08/2021

REF: 79596 REV: DRAWN: AM CHECKED: SCALE: 1:100 @ A3 SHEET:

ΑL

www.realserve.com.au