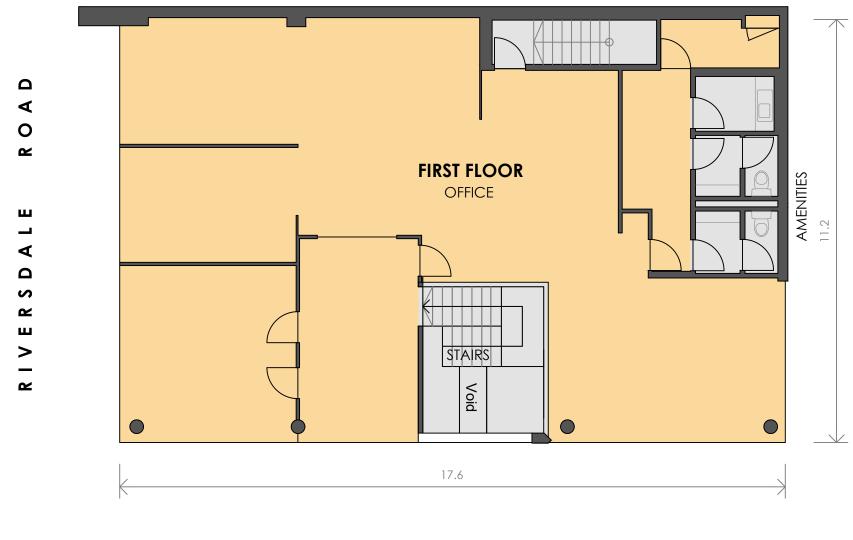

# **SCHEDULE OF AREAS**

FIRST FLOOR

 OFFICE
 162 m²

 AMENITIES
 8 m²

 TEA ROOM
 4 m²

 TOTAL AREA
 174 m²

(SITE VISIT 05/08/2021)

DISCLAIMER: THIS PLAN HAS BEEN PREPARED FOR MARKETING PURPOSES ONLY.
INTERESTED PARTIES SHOULD UNDERTAKE THEIR OWN ENQUIRIES AS TO THE
ACCURACY OF THE INFORMATION. AREAS ARE APPROXIMATE AND DIMENSION
ROUNDING MAY RESULT IN AREA DISCREPANCIES.

REDFERN ROAD

0 1 2 3 4 5 SCALE 1:100

CLIENT:

MARKETING DRAWING

FIRST FLOOR, 399 RIVERSDALE ROAD HAWTHORN EAST, VIC

DATE: 06/08/2021

REF: 79596 REV:
DRAWN: AM CHECKED:
SCALE: 1:100 @ A3 SHEET:

ED: AL 3 OF 3