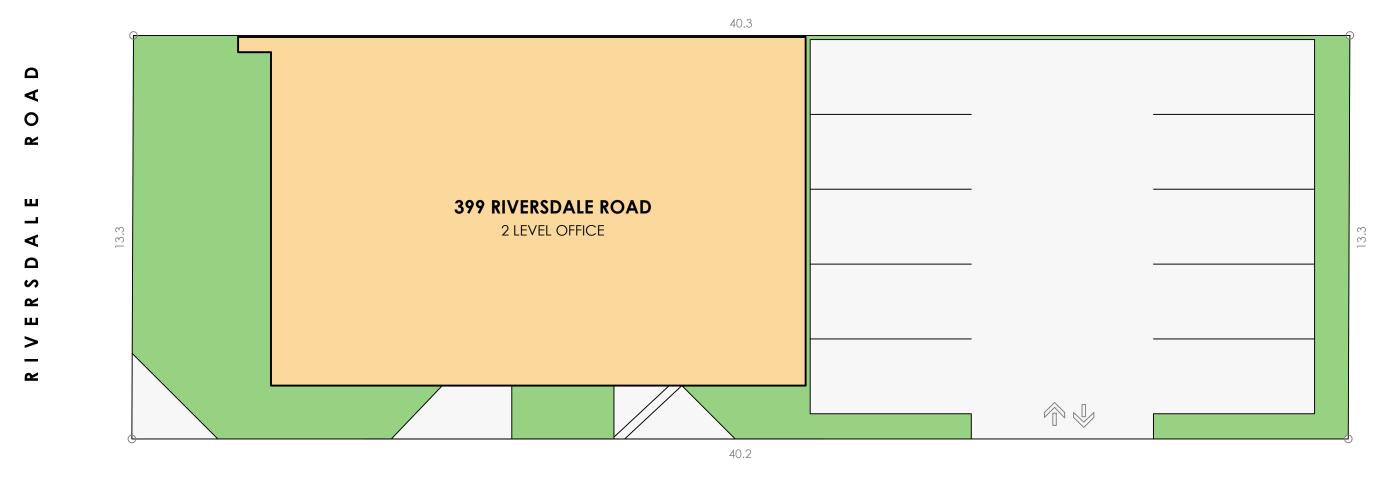

## **SCHEDULE**

399 RIVERSDALE ROAD

TITLE DETAILS LOT 1- RP17546

LOT 3- RP17546

LAND AREA 538 m<sup>2</sup>

**CAR PARKING** 10 SPACES

(SITE VISIT 05/08/2021)

**DISCLAIMER:** THIS PLAN HAS BEEN PREPARED FOR MARKETING PURPOSES ONLY. INTERESTED PARTIES SHOULD UNDERTAKE THEIR OWN ENQUIRIES AS TO THE ACCURACY OF THE INFORMATION, AREAS ARE APPROXIMATE AND DIMENSION ROUNDING MAY RESULT IN AREA DISCREPANCIES, ALL LAND INFORMATION TAKEN FROM THE DEPOSITED PLAN, BOUNDARIES HAVE NOT BEEN DEFINED.

CLIENT:

SITE PLAN

399 RIVERSDALE ROAD HAWTHORN EAST, VIC

DATE: 06/08/2021

REF: 79596 REV: DRAWN: AM CHECKED: SCALE: 1:125 @ A3 SHEET:

1 OF 3

**Building Measurement Specialist** Consulting Land Surveyors 3D Laser Scanning