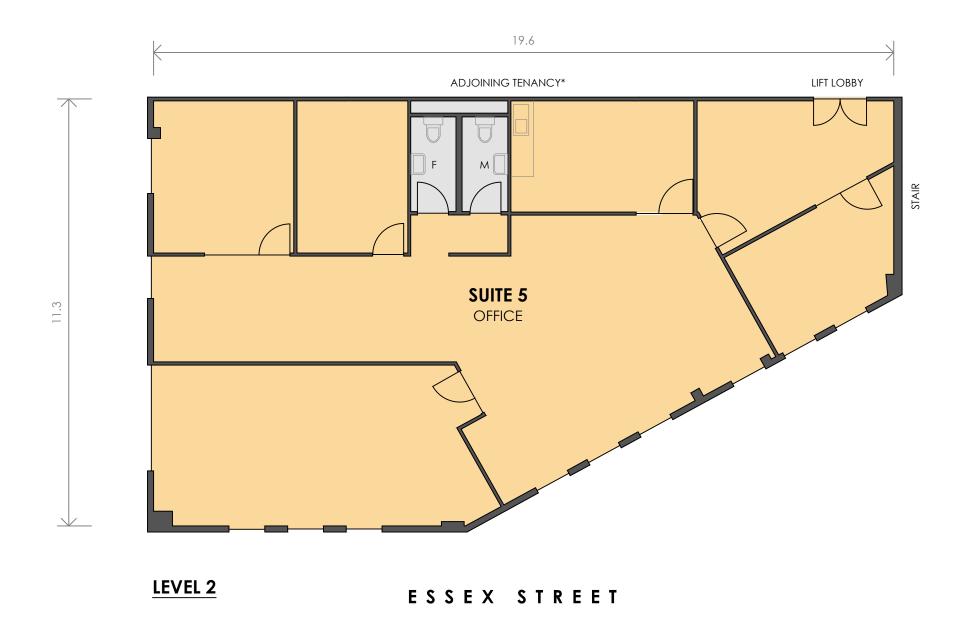

NOTES:

1. AREAS MARKED AS \* INDICATE INACCESSIBLE AT TIME OF SURVEY

CLIENT:

## MARKETING DRAWING

SUITE 5, LEVEL 2, 1632 - 1638 HIGH STREET GLEN IRIS, VIC

 REF:
 84922
 REV:

 DRAWN:
 JR
 CHECKED:

 SCALE:
 1:100 @ A3
 SHEET:

## SCHEDULE OF AREAS

| SUITE 5    |             |
|------------|-------------|
| OFFICE     | 178 m²      |
| AMENITIES  | <u>8 m²</u> |
| TOTAL AREA | 186 m²      |

(SITE VISIT 24/01/2023)

DISCLAIMER: THIS PLAN HAS BEEN PREPARED FOR MARKETING PURPOSES ONLY. INTERESTED PARTIES SHOULD UNDERTAKE THER OWN ENQUIRIES AS TO THE ACCURACY OF THE INFORMATION. AREAS ARE APPROXIMATE AND DIMENSION ROUNDING MAY RESULT IN AREA DISCREPANCIES.