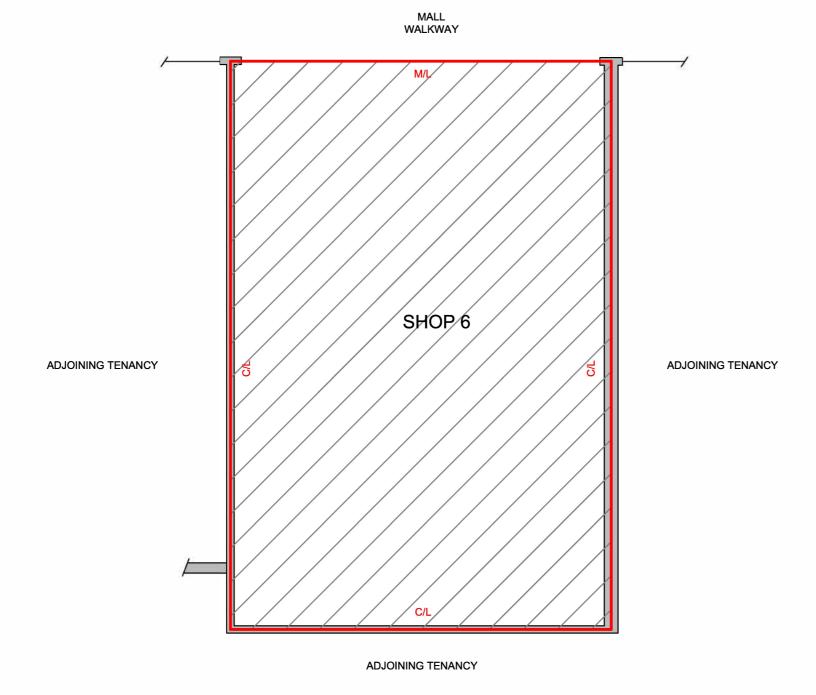

# LETTABLE AREA PLAN FOR SHOP 6, 6-16 KABLE STREET, WINDSOR, NSW

LOCATION PLAN NOT TO SCALE

### **SCHEDULE OF AREAS**

SHOP 6

37.7 m<sup>2</sup>

**TOTAL AREA** 

37.7 m<sup>2</sup>

LETTABLE AREA

#### **GUIDELINES USED**

GROSS LETTABLE AREA - RETAIL

C/L - CENTRELINE WALL M/L - MALL LINE (BULKHEAD)

LETTABLE AREA PLAN SHOP 6, 6-16 KABLE STREET WINDSOR, NSW

| DATE: 18/07/2018 |                |
|------------------|----------------|
| REF: 68051       | REV: -         |
| DRAWN: RB        | CHECKED: GS    |
| SCALE: 1:50 @ A3 | SHEET: 7 of 14 |