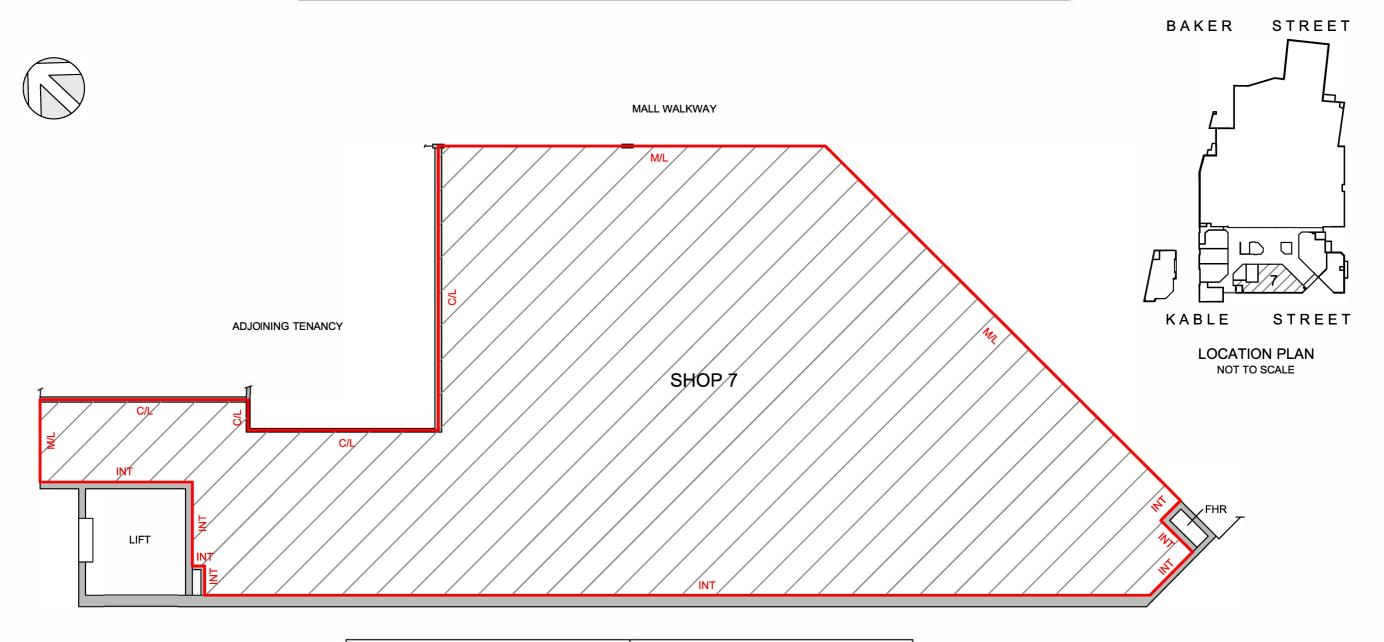

# LETTABLE AREA PLAN FOR SHOP 7, 6-16 KABLE STREET, WINDSOR, NSW

### METHOD OF MEASUREMENT

AREAS HAVE BEEN CALCULATED IN ACCORDANCE WITH THE PROPERTY COUNCIL OF AUSTRALIA (PCA) METHOD OF MEASUREMENT FOR LETTABLE AREA (MARCH 1997) (SURVEY DATE 18/07/2018)

### **GUIDELINES USED**

GROSS LETTABLE AREA - RETAIL

### **SCHEDULE OF AREAS**

SHOP 7 226.1 m<sup>2</sup>

TOTAL AREA 226.1 m<sup>2</sup>

LETTABLE AREA

INT - INTERNAL FACE
C/L - CENTRELINE WALL
M/L - MALL LINE (BULKHEAD)

LETTABLE AREA PLAN SHOP 7, 6-16 KABLE STREET WINDSOR, NSW

| DATE: 18/07/2018  |                |
|-------------------|----------------|
| REF: 68051        | REV: -         |
| DRAWN: RB         | CHECKED: GS    |
| SCALE: 1:100 @ A3 | SHEET: 8 of 14 |

REALSERVE
Start confident.