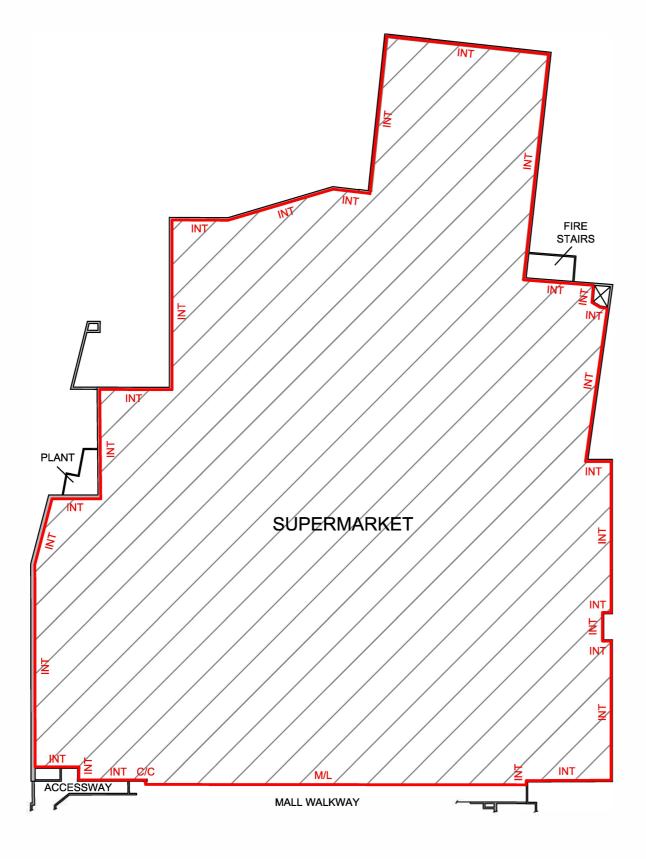

# LETTABLE AREA PLAN FOR SUPERMARKET, 6-16 KABLE STREET, WINDSOR, NSW

LOCATION PLAN NOT TO SCALE

### **SCHEDULE OF AREAS**

SUPERMARKET

3,525.5 m<sup>2</sup>

**TOTAL AREA** 

3,525.5 m<sup>2</sup>

LETTABLE AREA

#### **METHOD OF MEASUREMENT**

AREAS HAVE BEEN CALCULATED IN ACCORDANCE WITH THE PROPERTY COUNCIL OF AUSTRALIA (PCA) METHOD OF MEASUREMENT FOR LETTABLE AREA (MARCH 1997)

(SURVEY DATE 18/07/2018)

### **GUIDELINES USED**

GROSS LETTABLE AREA - RETAIL

INT - INTERNAL FACE
C/C - CENTRELINE OF COLUMN
M/L - MALL LINE (BULKHEAD)

LETTABLE AREA PLAN
SUPERMARKET, 6-16 KABLE STREET
WINDSOR, NSW

| DATE: 18/07/2018  |                |
|-------------------|----------------|
| REF: 68051        | REV: -         |
| DRAWN: RB         | CHECKED: GS    |
| SCALE: 1:400 @ A3 | SHEET: 2 of 14 |