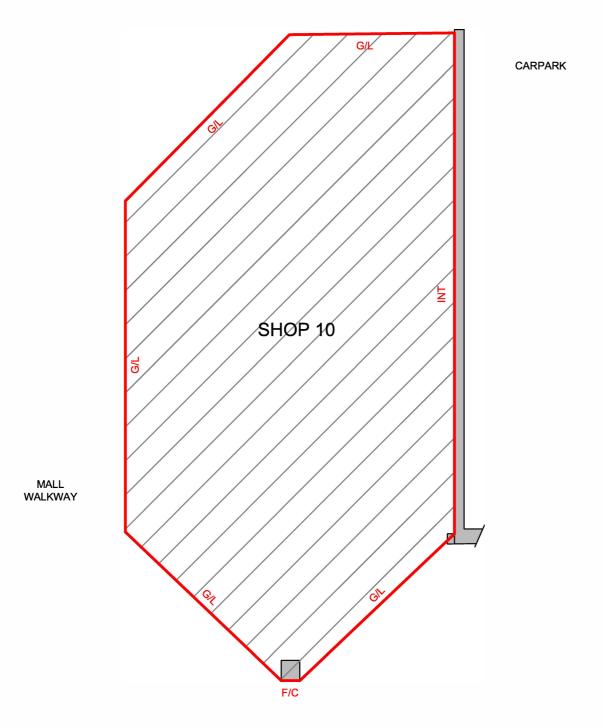

# LETTABLE AREA PLAN FOR SHOP 10, 6-16 KABLE STREET, WINDSOR, NSW

BAKER STREET

KABLE STREET

LOCATION PLAN NOT TO SCALE

### **SCHEDULE OF AREAS**

SHOP 10

69.0 m<sup>2</sup>

**TOTAL AREA** 

69.0 m<sup>2</sup>

LETTABLE AREA

### **GUIDELINES USED**

GROSS LETTABLE AREA - RETAIL

0 1 2 3 4 5 SCALE 1:75

INT - INTERNAL FACE G/L - GLASS LINE F/C - FACE OF COLUMN

> LETTABLE AREA PLAN SHOP 10, 6-16 KABLE STREET WINDSOR, NSW

DATE: 18/07/2018