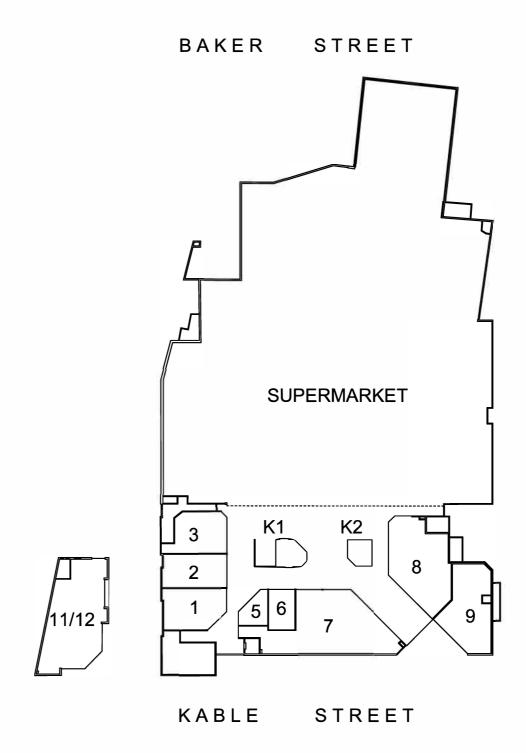

# **SUMMARY OF AREAS FOR 6-16 KABLE STREET, WINDSOR, NSW**

| SUMMARY OF AREAS |            |                    |                        |
|------------------|------------|--------------------|------------------------|
| LEVEL            |            | LICENSED<br>AREAS  | LETTABLE<br>AREAS      |
| SUPERMARKET      | (SHEET 2)  |                    | 3,525.5 m <sup>2</sup> |
| SHOP 1           | (SHEET 3)  |                    | 85.2m²                 |
| SHOP 2           | (SHEET 4)  |                    | 75.5 m²                |
| SHOP 3           | (SHEET 5)  |                    | 78.0m²                 |
| SHOP 5           | (SHEET 6)  |                    | 28.4 m²                |
| SHOP 6           | (SHEET 7)  |                    | 37.7 m²                |
| SHOP 7           | (SHEET 8)  |                    | 226.1m <sup>2</sup>    |
| SHOP 8           | (SHEET 9)  |                    | 162.9m²                |
| SHOP 9           | (SHEET 10) |                    | 129.0 m <sup>2</sup>   |
| SHOP 10          | (SHEET 11) |                    | 69.0m²                 |
| SHOP 11-12       | (SHEET 12) |                    | 198.9m²                |
| KIOSK 1          | (SHEET 13) | 20.1m <sup>2</sup> | 25.9m²                 |
| KIOSK 2          | (SHEET 14) |                    | 20.7 m²                |
| TOTAL AREA       |            | 20.1m²             | 4,662.8 m²             |

NOTE: SHOP 10 LOCATED ON LOWER GROUND LEVEL

SUMMARY OF AREAS 6-16 KABLE STREET WINDSOR, NSW

|   | DATE: 18/07/2018 |                |
|---|------------------|----------------|
|   | REF: 68051       | REV: -         |
|   | DRAWN: RB        | CHECKED: GS    |
| Ì | SCALE: NTS @ A3  | SHEET: 1 of 14 |