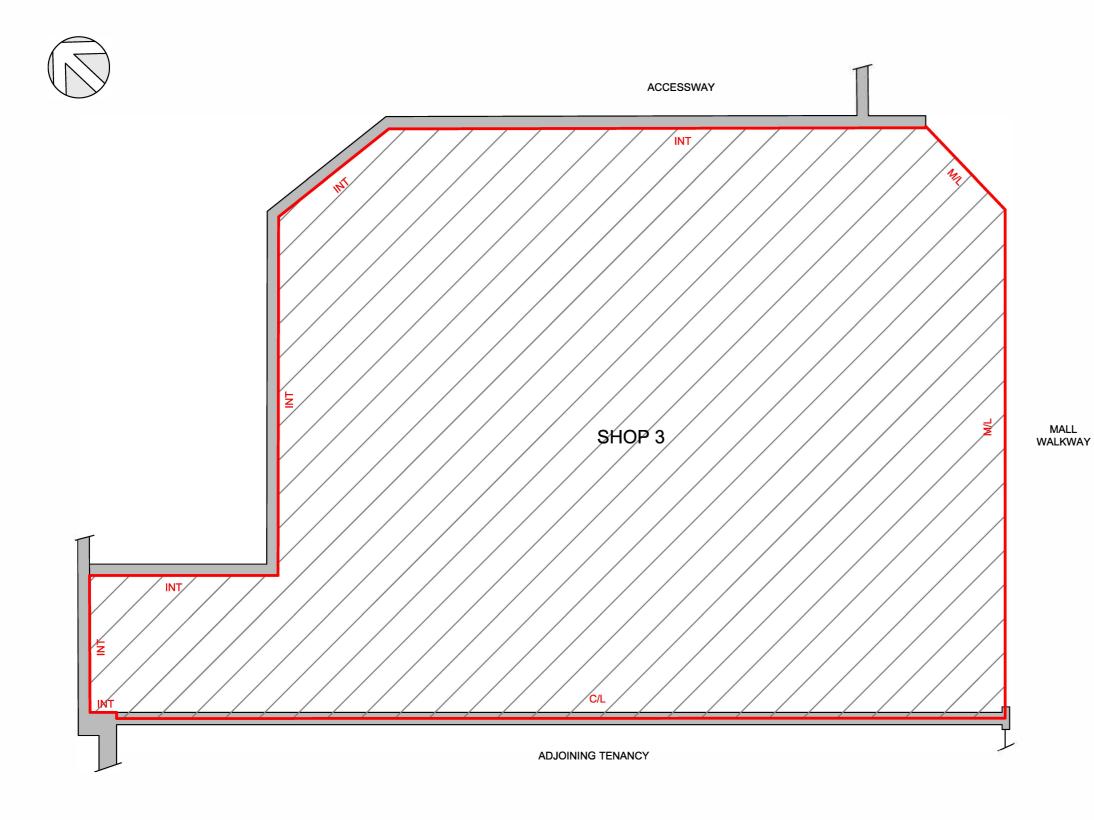

# LETTABLE AREA PLAN FOR SHOP 3, 6-16 KABLE STREET, WINDSOR, NSW

LOCATION PLAN
NOT TO SCALE

### **SCHEDULE OF AREAS**

SHOP 3

78.0 m<sup>2</sup>

**TOTAL AREA** 

78.0 m<sup>2</sup>

LETTABLE AREA

### **GUIDELINES USED**

GROSS LETTABLE AREA - RETAIL

INT - INTERNAL FACE
C/L - CENTRELINE WALL
M/L - MALL LINE (BULKHEAD)

LETTABLE AREA PLAN SHOP 3, 6-16 KABLE STREET WINDSOR, NSW

|   | DATE: 18/07/2018    |                |
|---|---------------------|----------------|
|   | REF: 68 <b>0</b> 51 | REV: -         |
| ĺ | DRAWN: RB           | CHECKED: GS    |
|   | SCALE: 1:50 @ A3    | SHEET: 5 of 14 |