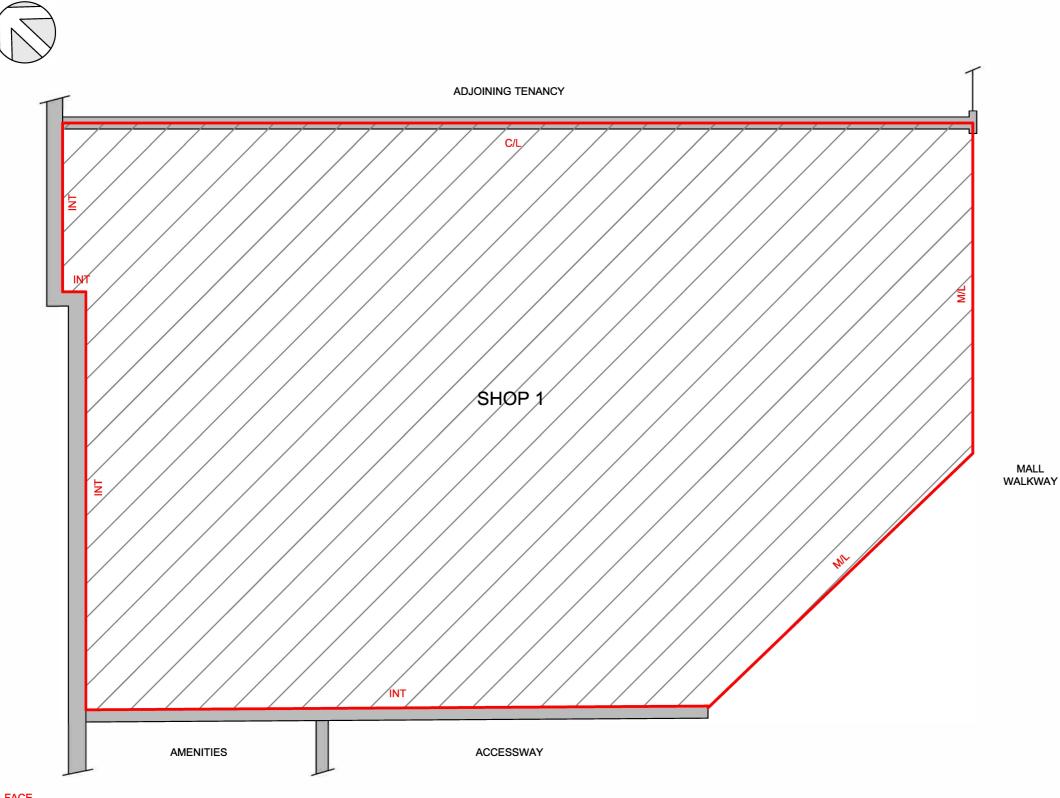

# LETTABLE AREA PLAN FOR SHOP 1, 6-16 KABLE STREET, WINDSOR, NSW

LOCATION PLAN NOT TO SCALE

### **SCHEDULE OF AREAS**

SHOP 1

85.2 m<sup>2</sup>

**TOTAL AREA** 

85.2 m<sup>2</sup>

LETTABLE AREA

### **GUIDELINES USED**

**GROSS LETTABLE AREA - RETAIL** 

INT - INTERNAL FACE
C/L - CENTRELINE WALL
M/L - MALL LINE (BULKHEAD)

LETTABLE AREA PLAN SHOP 1, 6-16 KABLE STREET WINDSOR, NSW

| DATE: 18/07/2018 |                |
|------------------|----------------|
| REF: 68051       | REV: -         |
| DRAWN: RB        | CHECKED: GS    |
| SCALE: 1:50 @ A3 | SHEET: 3 of 14 |