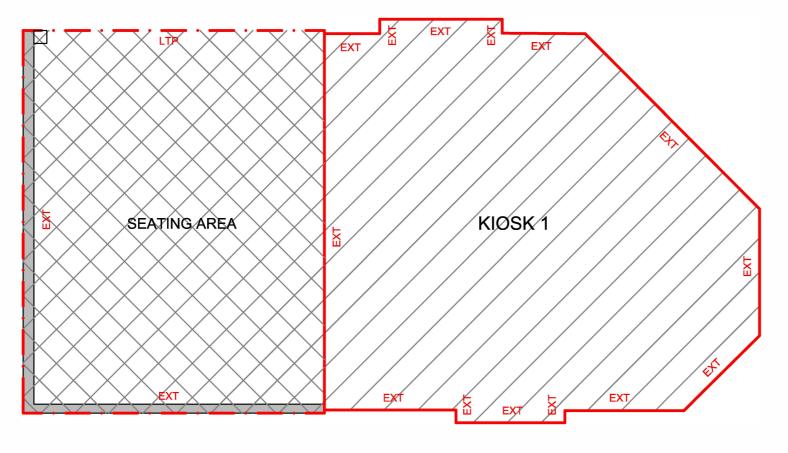

# LETTABLE AREA PLAN FOR KIOSK 1, 6-16 KABLE STREET, WINDSOR, NSW

BAKER STREET

KABLE STREET

LOCATION PLAN NOT TO SCALE

### **SCHEDULE OF AREAS**

 KIOSK 1
 25.9 m²

 TOTAL AREA
 25.9 m²

LICENSED AREA

SEATING AREA 20.1 m<sup>2</sup>
TOTAL LICENSED AREA 20.1 m<sup>2</sup>

LETTABLE AREA

LICENSED AREA

#### **GUIDELINES USED**

**GROSS LETTABLE AREA - RETAIL** 

0 1 2 SCALE 1:50

EXT - EXTERNAL FACE

LTP - LINE OF TENANCY PRODUCED

\_\_\_\_ - DENOTES RIGHT ANGLE

LETTABLE AREA PLAN KIOSK 1, 6-16 KABLE STREET WINDSOR, NSW