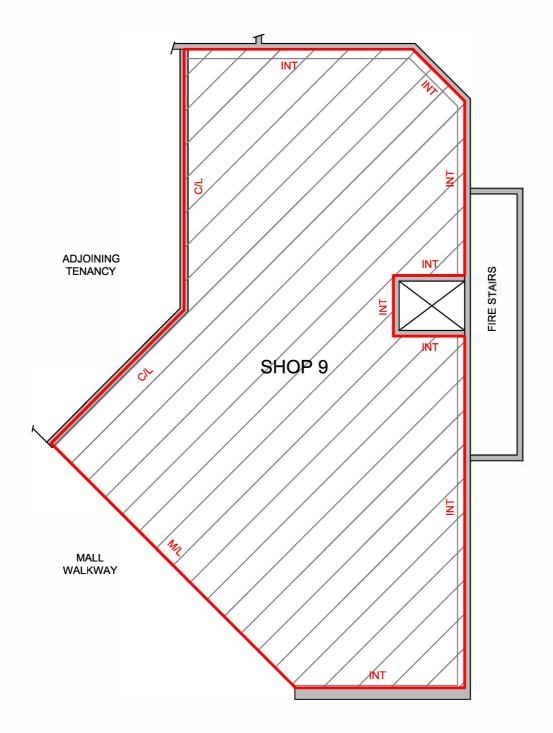

# LETTABLE AREA PLAN FOR SHOP 9, 6-16 KABLE STREET, WINDSOR, NSW

BAKER STREET

KABLE STREET

LOCATION PLAN NOT TO SCALE

### **SCHEDULE OF AREAS**

SHOP 9

129.0 m<sup>2</sup>

**TOTAL AREA** 

129.0 m<sup>2</sup>

LETTABLE AREA

#### **GUIDELINES USED**

GROSS LETTABLE AREA - RETAIL

INT - INTERNAL FACE
C/L - CENTRELINE WALL
M/L - MALL LINE (BULKHEAD)

LETTABLE AREA PLAN SHOP 9, 6-16 KABLE STREET WINDSOR, NSW

| DATE: 18/07/2018  |                 |
|-------------------|-----------------|
| REF: 68051        | REV: -          |
| DRAWN: RB         | CHECKED: GS     |
| SCALE: 1:100 @ A3 | SHEET: 10 of 14 |