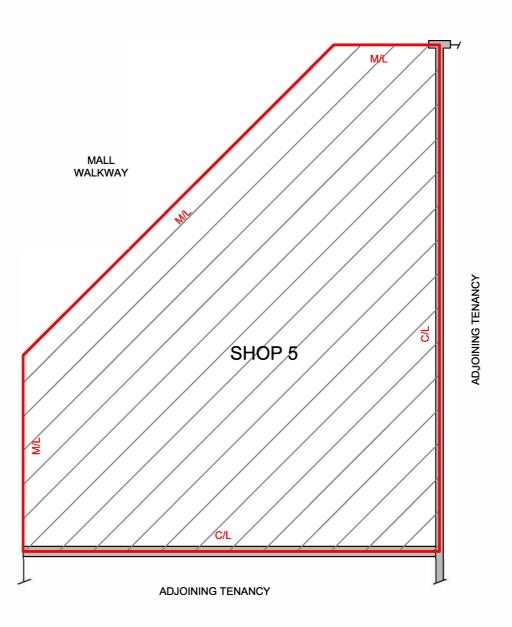

# LETTABLE AREA PLAN FOR SHOP 5, 6-16 KABLE STREET, WINDSOR, NSW

LOCATION PLAN NOT TO SCALE

### **SCHEDULE OF AREAS**

SHOP 5

28.4 m<sup>2</sup>

**TOTAL AREA** 

28.4 m<sup>2</sup>

LETTABLE AREA

#### **GUIDELINES USED**

**GROSS LETTABLE AREA - RETAIL** 

C/L - CENTRELINE WALL M/L - MALL LINE (BULKHEAD)

LETTABLE AREA PLAN SHOP 5, 6-16 KABLE STREET WINDSOR, NSW

| DATE: 18/07/2018 |                |
|------------------|----------------|
| REF: 68051       | REV: -         |
| DRAWN: RB        | CHECKED: GS    |
| SCALE: 1:50 @ A3 | SHEET: 6 of 14 |