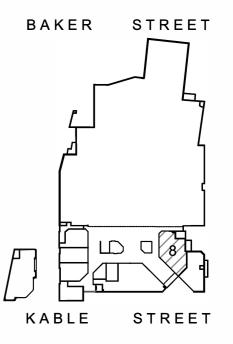

# LETTABLE AREA PLAN FOR SHOP 9, 6-16 KABLE STREET, WINDSOR, NSW

BAKER STREET

KABLE STREET

LOCATION PLAN NOT TO SCALE

### **SCHEDULE OF AREAS**

SHOP 9

129.0 m<sup>2</sup>

**TOTAL AREA** 

129.0 m<sup>2</sup>

LETTABLE AREA

#### **GUIDELINES USED**

GROSS LETTABLE AREA - RETAIL

INT - INTERNAL FACE
C/L - CENTRELINE WALL
M/L - MALL LINE (BULKHEAD)

LETTABLE AREA PLAN SHOP 9, 6-16 KABLE STREET WINDSOR, NSW

| DATE: 18/07/2018  |                 |
|-------------------|-----------------|
| REF: 68051        | REV: -          |
| DRAWN: RB         | CHECKED: GS     |
| SCALE: 1:100 @ A3 | SHEET: 10 of 14 |