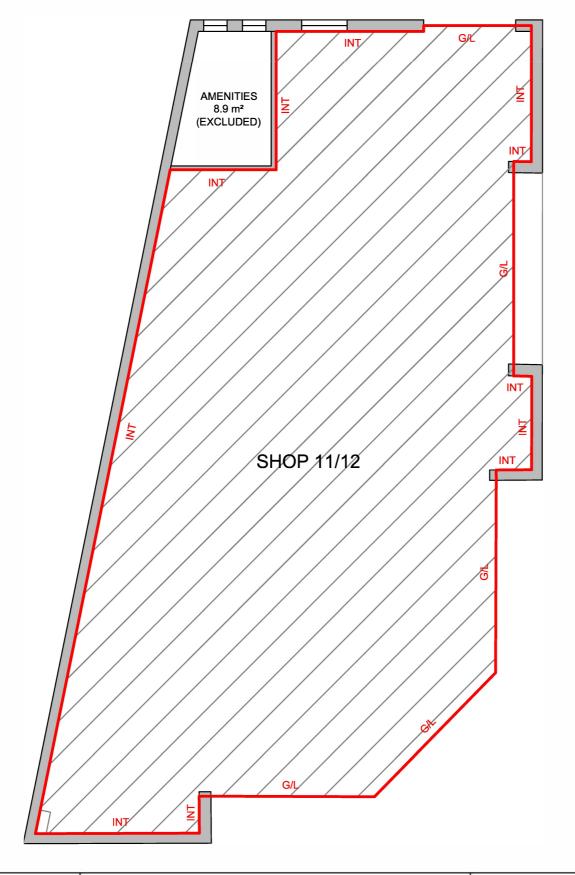

# LETTABLE AREA PLAN FOR SHOP 11/12, 6-16 KABLE STREET, WINDSOR, NSW

LOCATION PLAN NOT TO SCALE

### **SCHEDULE OF AREAS**

SHOP 11/12

198.9 m<sup>2</sup>

**TOTAL AREA** 

198.9 m<sup>2</sup>

LETTABLE AREA

### **GUIDELINES USED**

GROSS LETTABLE AREA - RETAIL

INT - INTERNAL FACE G/L - GLASS LINE

LETTABLE AREA PLAN SHOP 11/12, 6-16 KABLE STREET WINDSOR, NSW

| DATE: 18/07/2018  |                 |
|-------------------|-----------------|
| REF: 68051        | REV: -          |
| DRAWN: RB         | CHECKED: GS     |
| SCALE: 1:100 @ A3 | SHEET: 12 of 14 |