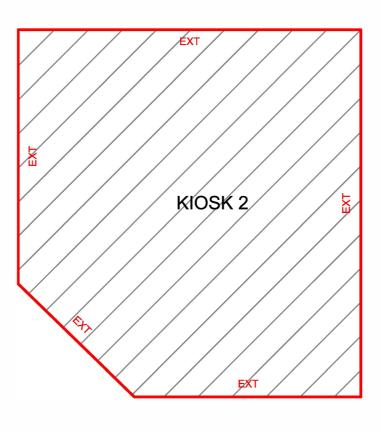

# LETTABLE AREA PLAN FOR KIOSK 2, 6-16 KABLE STREET, WINDSOR, NSW

MALL WALKWAY

MALL WALKWAY

LOCATION PLAN NOT TO SCALE

### **SCHEDULE OF AREAS**

KIOSK 2

20.7 m<sup>2</sup>

**TOTAL AREA** 

20.7 m<sup>2</sup>

LETTABLE AREA

### **GUIDELINES USED**

GROSS LETTABLE AREA - RETAIL

**EXT - EXTERNAL FACE** 

LETTABLE AREA PLAN KIOSK 2, 6-16 KABLE STREET WINDSOR, NSW DATE: 18/07/2018

REF: 68051 REV: 
DRAWN: RB CHECKED: GS

SCALE: 1:50 @ A3 SHEET: 14 of 14