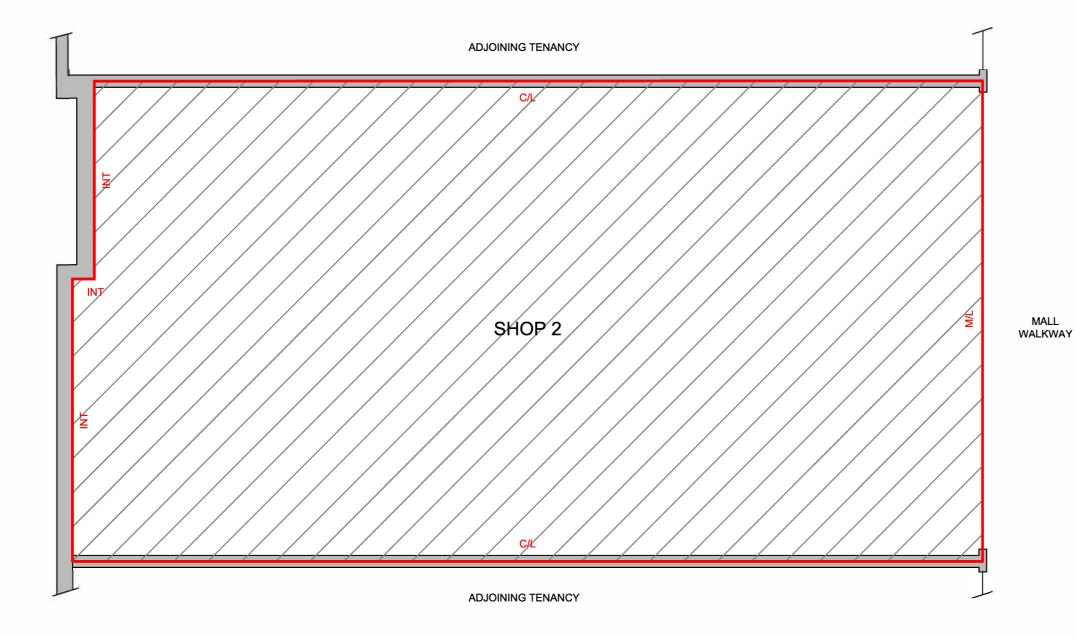

# LETTABLE AREA PLAN FOR SHOP 2, 6-16 KABLE STREET, WINDSOR, NSW

LOCATION PLAN NOT TO SCALE

### **SCHEDULE OF AREAS**

SHOP 2

75.5 m<sup>2</sup>

**TOTAL AREA** 

75.5 m<sup>2</sup>

LETTABLE AREA

### **GUIDELINES USED**

GROSS LETTABLE AREA - RETAIL

INT - INTERNAL FACE
C/L - CENTRELINE WALL
M/L - MALL LINE (BULKHEAD)

LETTABLE AREA PLAN SHOP 2, 6-16 KABLE STREET WINDSOR, NSW

| DATE: 18/07/2018 |                |
|------------------|----------------|
| REF: 68051       | REV: -         |
| DRAWN: RB        | CHECKED: GS    |
| SCALE: 1:50 @ A3 | SHEET: 4 of 14 |