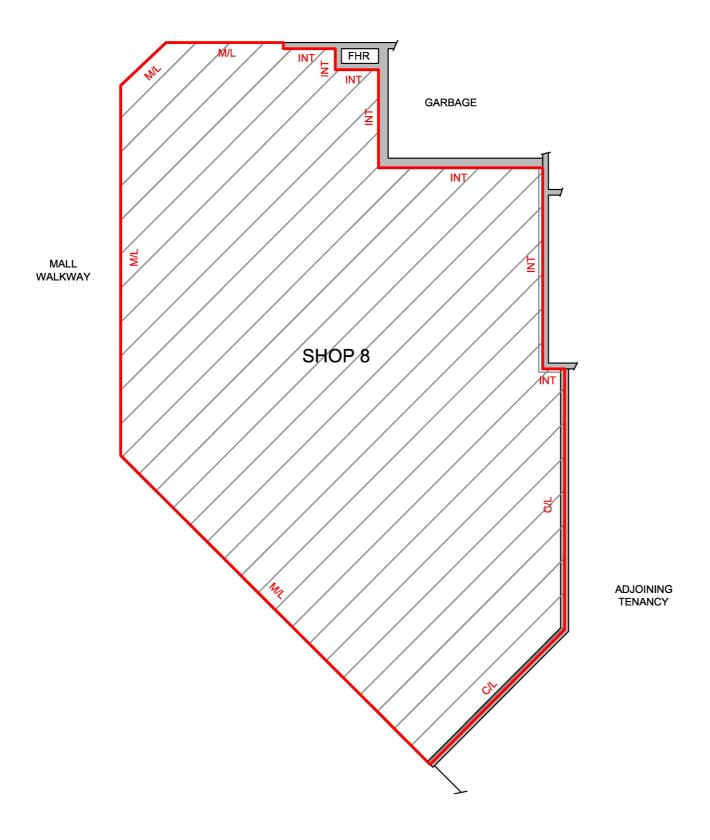

# LETTABLE AREA PLAN FOR SHOP 8, 6-16 KABLE STREET, WINDSOR, NSW

LOCATION PLAN NOT TO SCALE

### **SCHEDULE OF AREAS**

SHOP 8

162.9 m<sup>2</sup>

**TOTAL AREA** 

162.9 m<sup>2</sup>

LETTABLE AREA

### METHOD OF MEASUREMENT

AREAS HAVE BEEN CALCULATED IN ACCORDANCE WITH THE PROPERTY COUNCIL OF AUSTRALIA (PCA) METHOD OF MEASUREMENT FOR LETTABLE AREA (MARCH 1997)

(SURVEY DATE 18/07/2018)

#### **GUIDELINES USED**

GROSS LETTABLE AREA - RETAIL

INT - INTERNAL FACE
C/L - CENTRELINE WALL
M/L - MALL LINE
(B.II KHEAD)

LETTABLE AREA PLAN
SHOP 8, 6-16 KABLE STREET
WINDSOR, NSW

| DATE: 18/07/2018  |                |
|-------------------|----------------|
| REF: 68051        | REV: -         |
| DRAWN: RB         | CHECKED: GS    |
| SCALE: 1:100 @ A3 | SHEET: 9 of 14 |