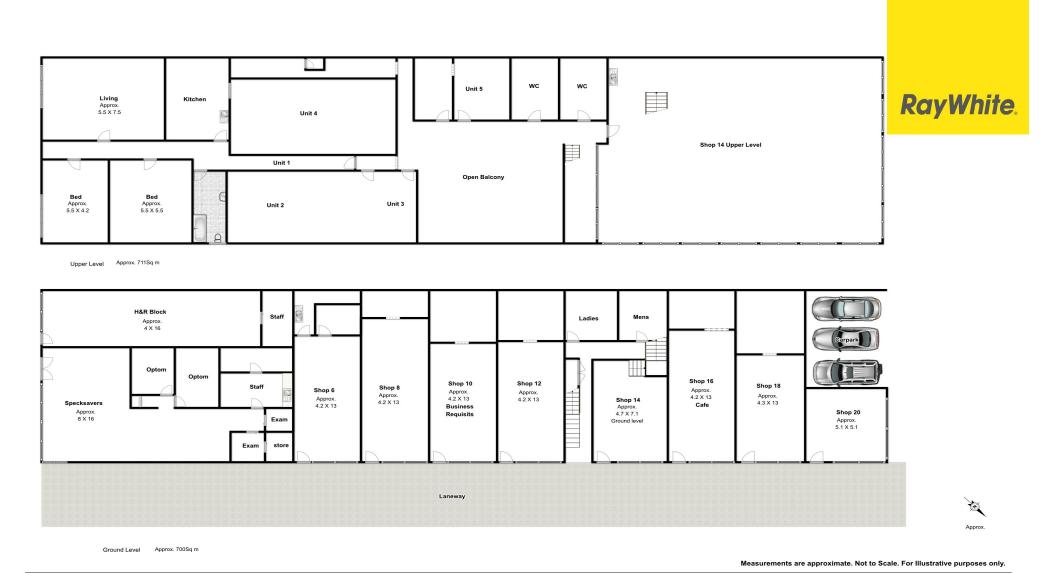

- \* Consisting of 10 separate commercial spaces with 6 currently leased
- \* 3 onsite covered car spaces available
- \* 2 residential units upstairs requiring refurbishment
- \* Outstanding investment opportunity with wonderful potential
- \* Zoned B3

To Secure this multi tenant commercial building Contact Justin Gay 0429 795 507

- 1. Shop 1&2, 210 Auburn Street Specsavers \$4,400.68pm lease exp 3/07/2021
- 2. Shop 3, 210 Auburn Street H & R Block \$2,102.77pm lease exp 30/11/2022
- 3. Shop 6 Vacant
- 4. Shop 8 Vacant
- 5. Shop 10 Business Requisites \$1,176.14 pm lease exp 01/07/2003
- 6. Shop 12 Ally and Co \$1129.76 lease exp 3/10/21
- 7. Shop 14 Vacant
- 8. Shop 16 Donut Shop \$1365.00pm lease exp 27/09/2020
- 9. Shop 18 Vacant
- Shop 20 Latham \$723.05pm lease exp 19/01/19

Rates & Charges Notice—\$13,591.52 Per Annum

Land Value—\$480,000

Zoning—B3 Commercial

Land Area—740m2 Approx

Building Floor Area—1400m2

Gross Income—\$130,000 Per Annum

Building Width—12m Approx

Building Depth—60m Approx