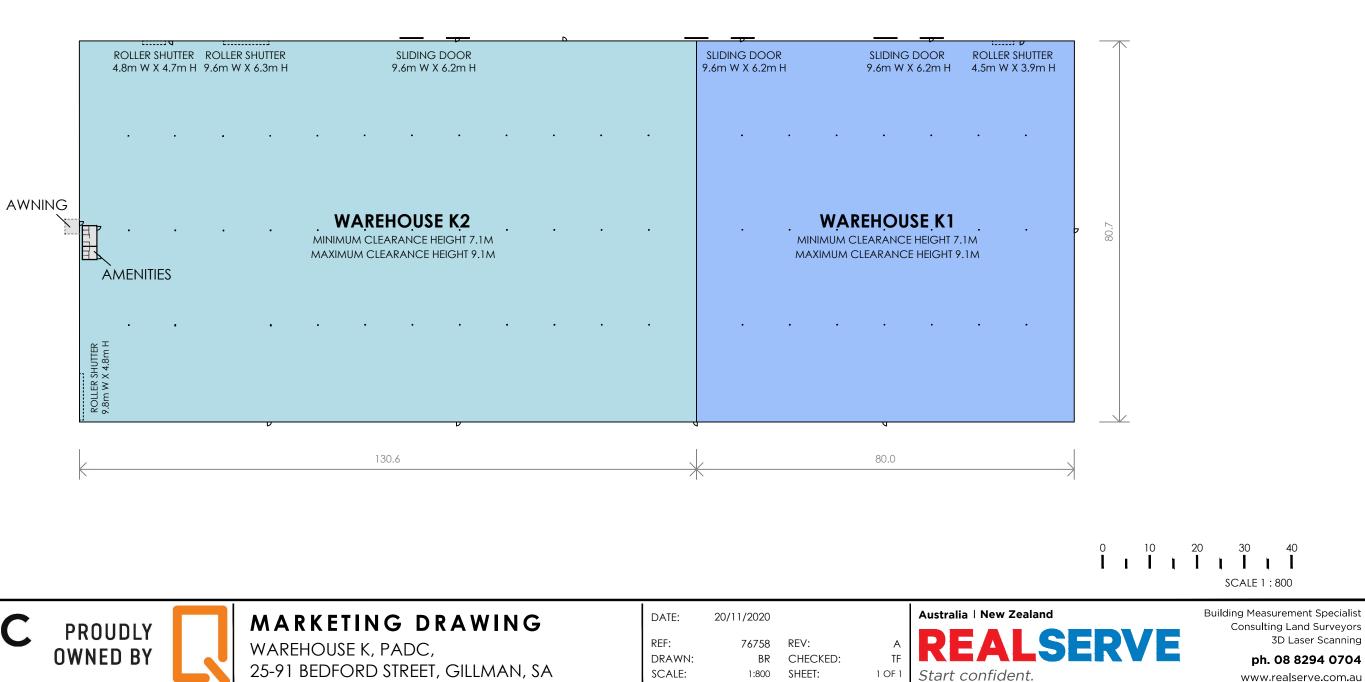

## **SCHEDULE OF AREAS**

| AWNING       | 9.6 m <sup>2</sup>      |
|--------------|-------------------------|
| TOTAL AREA   | 16,983.8 m <sup>2</sup> |
| AMENITIES    | 22.4 m <sup>2</sup>     |
| WAREHOUSE K2 | 10,502.6 m <sup>2</sup> |
| WAREHOUSE K1 | 6,458.8 m²              |
|              |                         |