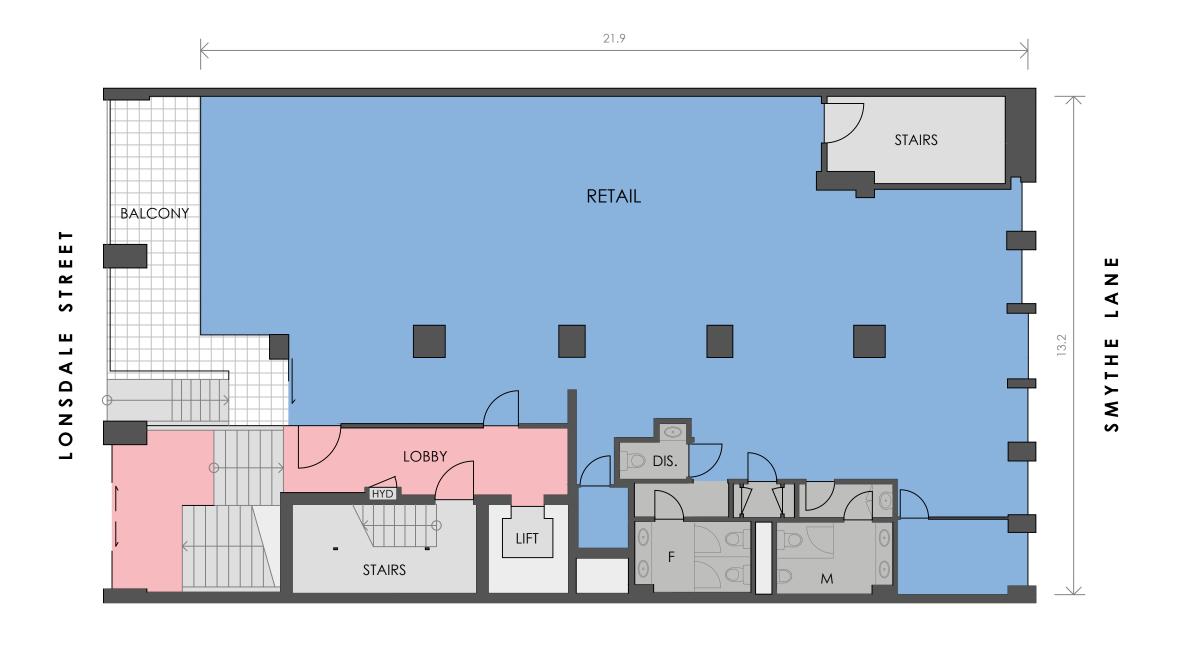

## SCHEDULE OF AREAS

| RETAIL     | 199 m² |
|------------|--------|
| TOTAL AREA | 199 m² |
| BALCONY    | 22 m²  |

DISCLAIMER: THIS PLAN HAS BEEN PREPARED FOR MARKETING PURPOSES ONLY, INTERESTED PARTIES SHOULD UNDERTAKE THEIR OWN ENQUIRES AS TO THE ACCURACY OF THE INFORMATION. AREAS ARE APPROXIMATE AND DIMENSION ROUNDING MAY RESULT IN AREA DISCREPANCIES.

CLIENT:

PROPOSED FLOOR PLAN

GROUND FLOOR, 111 LONSDALE STREET MELBOURNE, VICTORIA 
 DATE:
 23.05.2019

 REF:
 71240
 REV:

 DRAWN:
 CB
 CHEC

SCALE:

71240 REV: CB CHECKED: 1:100 @ A3 SHEET: 1

Building Measurement Specialist Consulting Land Surveyors 3D Laser Scanning