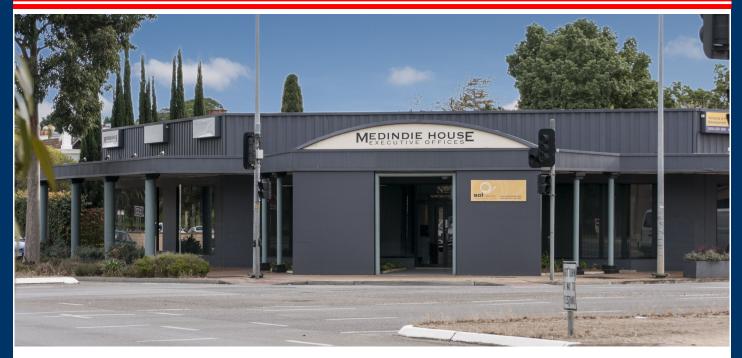

# Cnr Robe Tce & Northcote Tce, Medindie High Profile Corner Offices - Naming Rights Available

- Total improvements of 435m<sup>2\*</sup> comprising reception, offices and board/training room
- Lessor will configure to suit
- Off-street car parking for up to 8 cars
- 15kw solar powered electricity supply
- 53,000 cars passing daily
- Can be subdivided or available as a whole
- Inspection strictly by appointment with consultants only