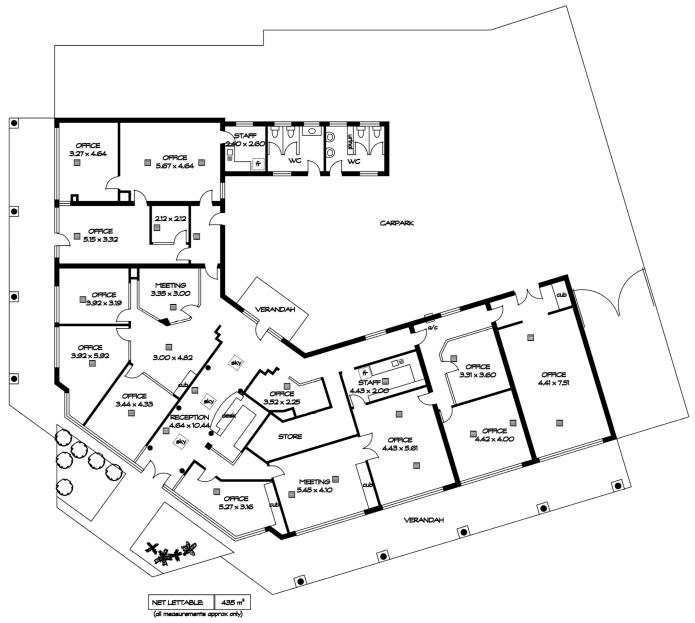

# Cnr Robe Tce & Northcote Tce, Medindie High Profile Corner Offices - Naming Rights Available

- Total improvements of 435m<sup>2\*</sup> comprising reception, offices and board/training room
- Lessor will configure to suit
- Off-street car parking for up to 8 cars
- 15kw solar powered electricity supply
- 53,000 cars passing daily
- Can be subdivided or available as a whole
- Inspection strictly by appointment with consultants only