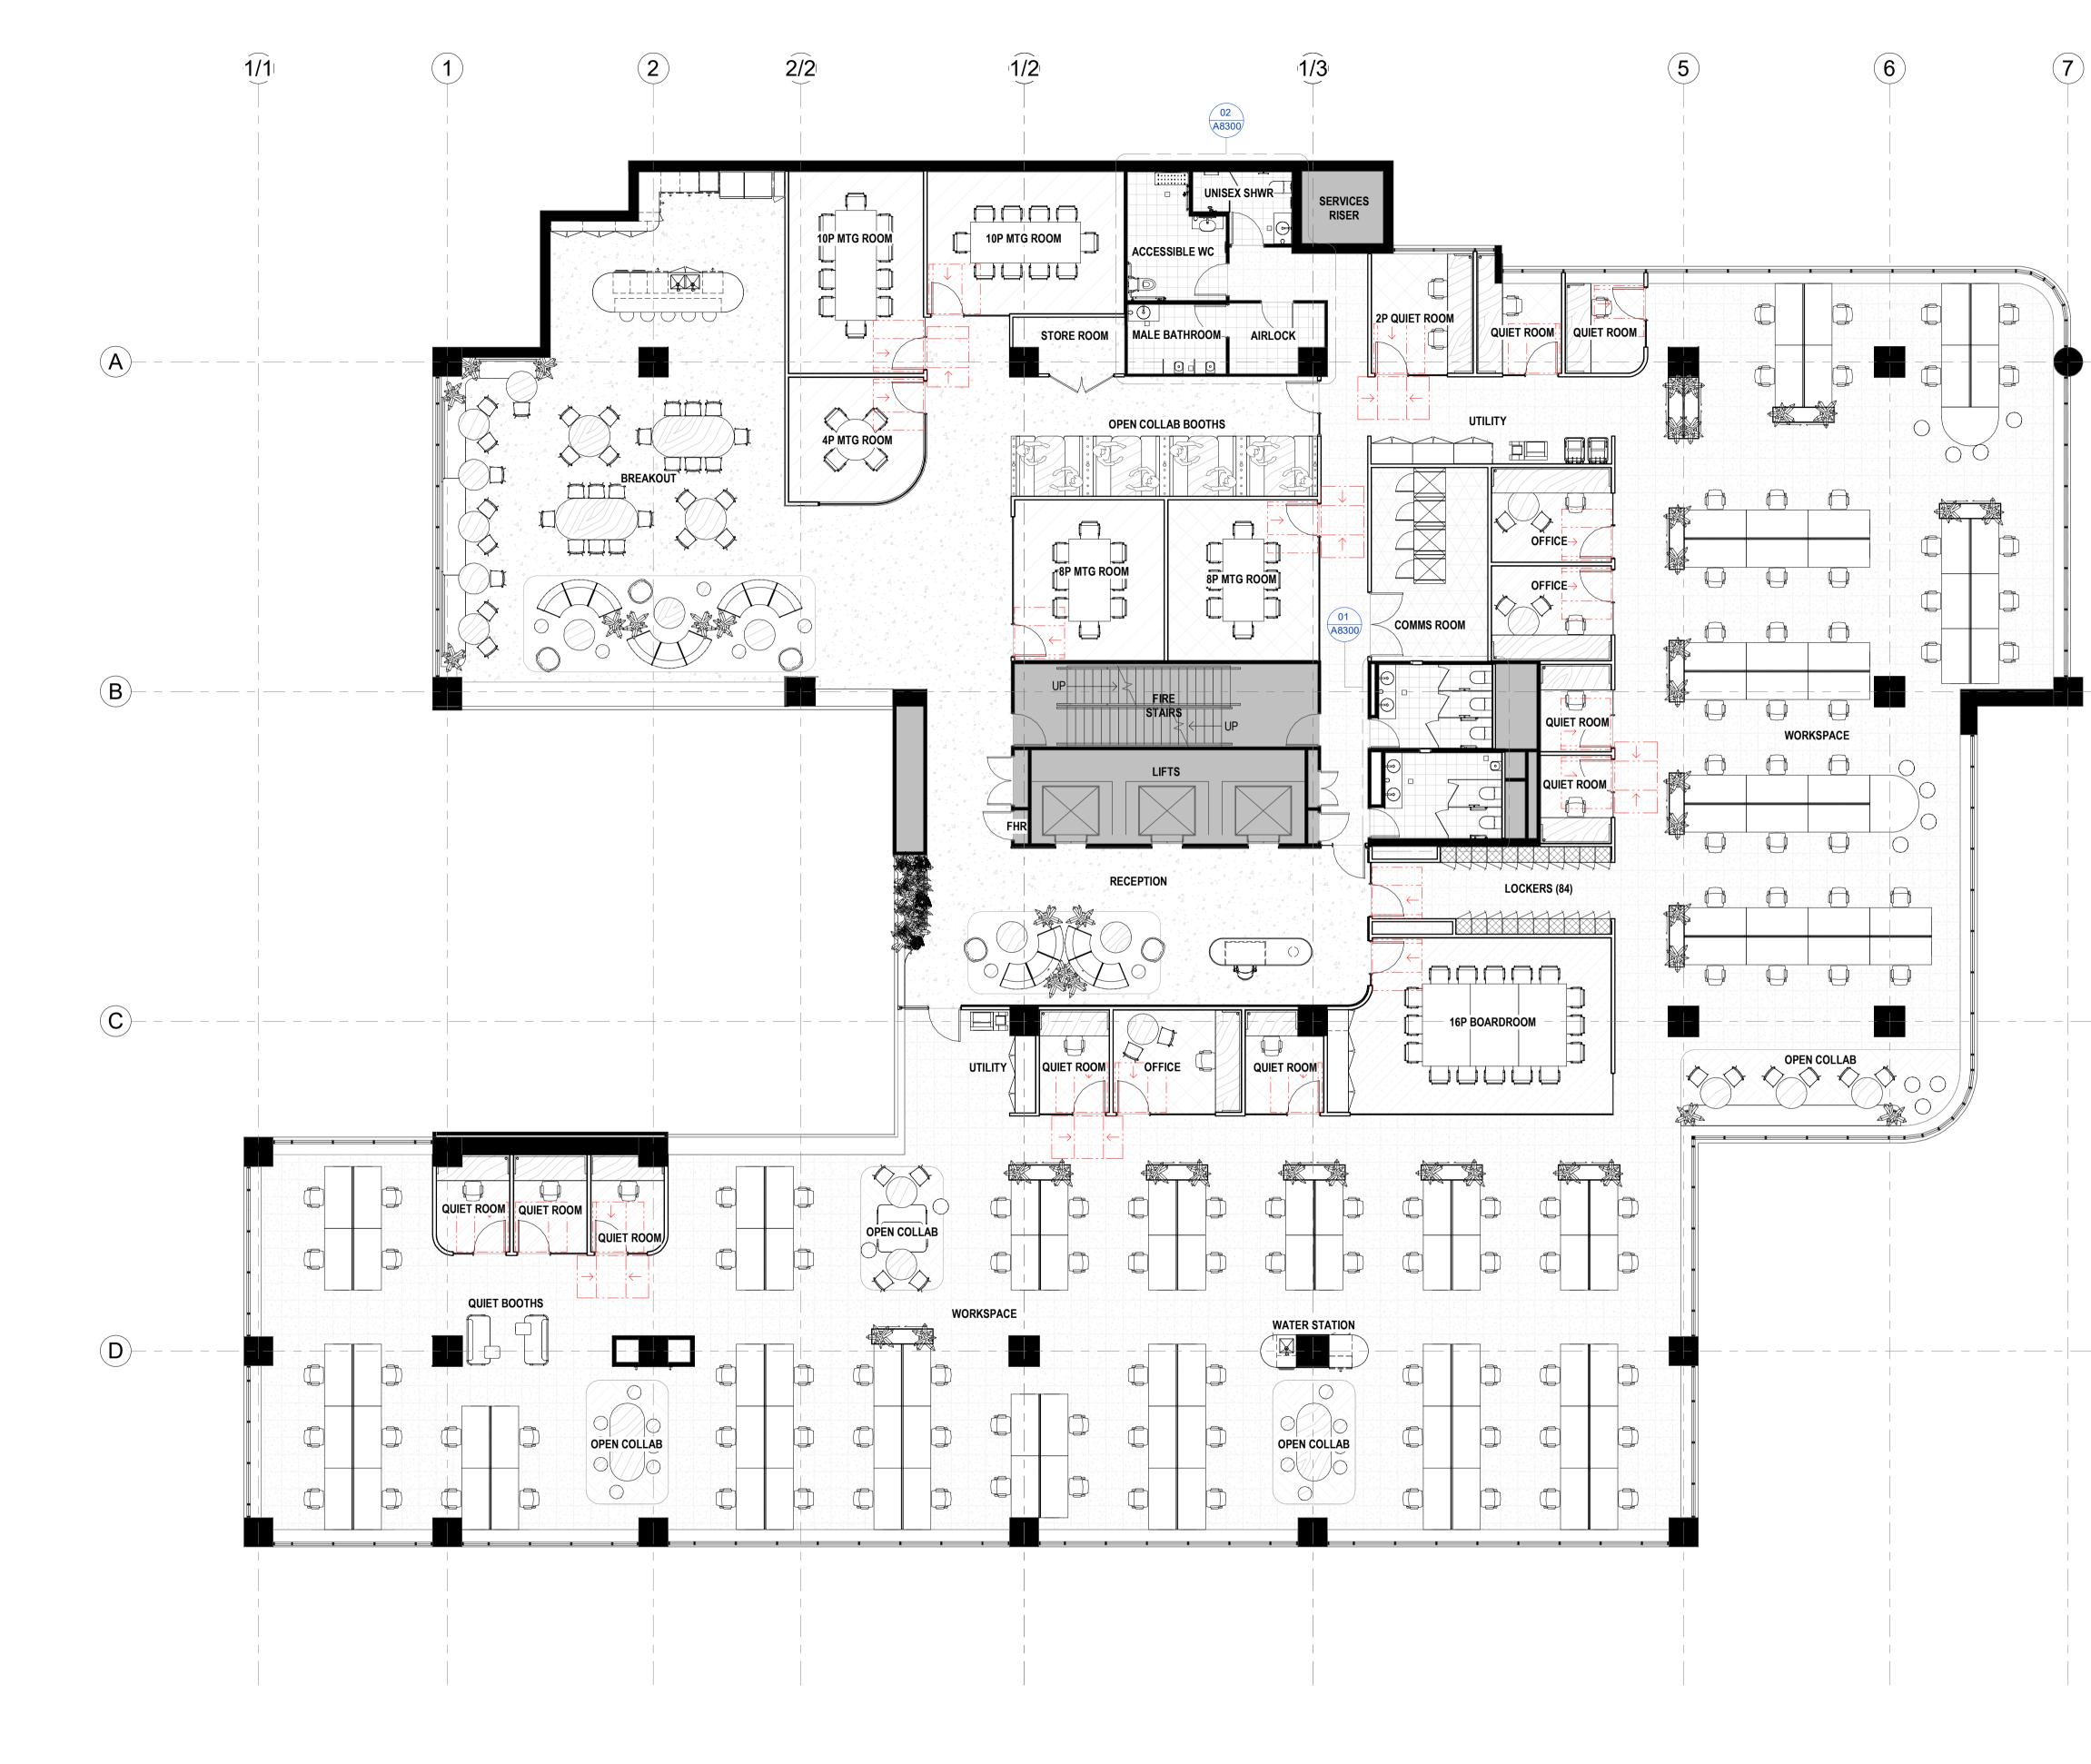

+61 3 9098 0424 hotblack.design

| Melbourne Office| Sydney Office| Level 4, 333 Flinders Lane| Level 6, 112 Castlereagh St, | Melbourne, VIC 3000| Sydney, NSW 2000 +61 3 9098 0424 | T. +61 2 8381 1000 hello@hotblack.design | E: hello@hotblack.design W: hotblack.design

REV.

01

02

03

ISSUED FOR CONSTRUCTION ISSUED FOR CONSTRUCTION ISSUED FOR CONSTRUCTION

DESCRIPTION

10.06.22 23.06.22 19.07.22

DO NOT SCALE OFF DRAWINGS

DATE NOTE:  $\top$  THIS DRAWING IS SUBJECT TO COPYRIGHT. ALL RIGHTS ARE RESERVED, WHETHER THE WHOLE OR PART OF THE MATERIAL IS CONCERNED, SPECIFICALLY FOR USE IN DESIGN, BUILD, CONSTRUCTION AND QUOTING. REPRODUCTION OR STORAGE OF ANY TYPE FORBIDDEN. FOR ANY KIND OF USE, PERMISSION FROM HOT BLACK INTERIORS MUST BE FIRST OBTAINED FORMALLY IN WRITING. NOTE: BUILDER