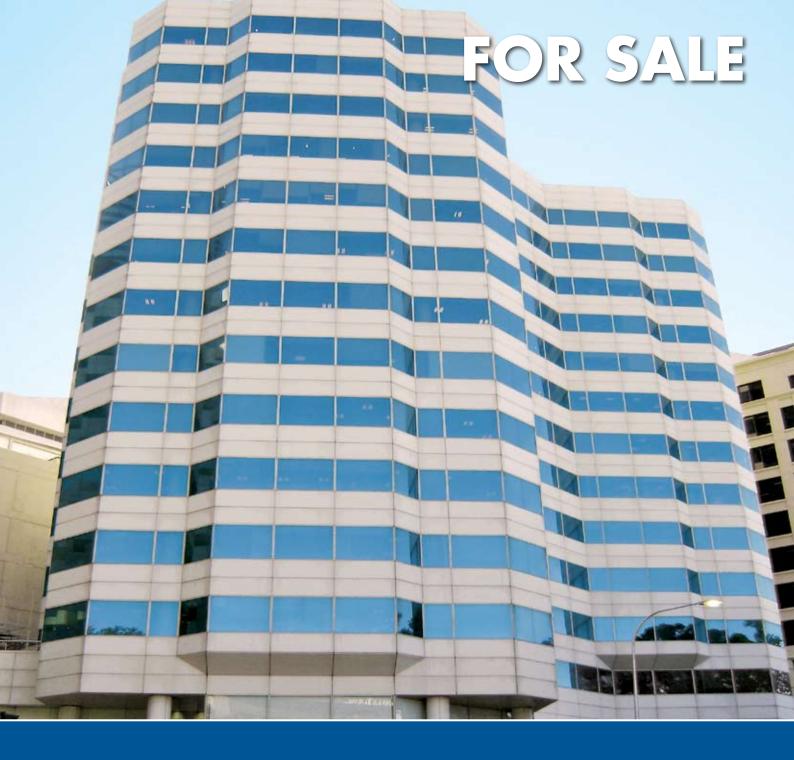

## **EXCEPTIONAL CBD INVESTMENT**

WESFARMERS HOUSE 40 The Esplanade, Perth Western Australia

## The Opportunity

As joint exclusive selling agents, CB Richard Ellis and Savills are delighted to offer for sale 40 The Esplanade, Perth an iconic CBD office investment asset, in Australia's most sought after office market.

## The Property

- A landmark 13 storey office building
- Site Area 1,823 sgm with a 40.23m frontage to The Esplanade
- Net Lettable Area of 11,016 sqm (approx) with a typical floor of 930 sqm
- Parking for 124 vehicles
- Fully leased to quality blue chip listed
  Resource, Legal and WA Government tenants
  38% NLA leased to Wesfarmers
- 80% of NLA subject to a market rent review within 18 months
- Estimated current Net Passing income \$4,620,000 pa (approx) with current average office rent \$350/m² net
- Uninterrupted panoramic Swan River and Perth Esplanade views